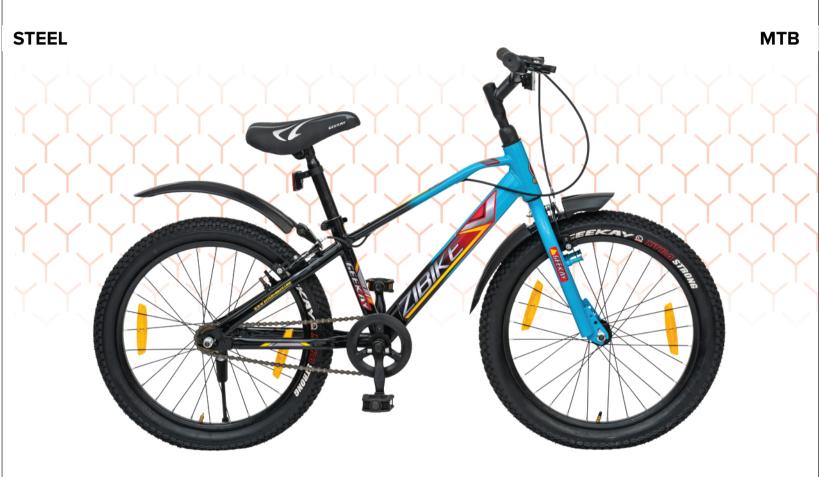

## ZIBIKE

Mig Welded Steel Frame

Single Speed

2.40" Cotton Tyres with Tubes

MTB Saddle Geekay with QR

Steel Rigid Fork

**STICKERS FORK TYRE** Pedal **SEAT POST HANDLE CHAIN WHEEL GRIPS** 

**FRAME** 

Mig Welded Aerodynamic Steel Frame High Quality PVC Vinyl Type Mig Welded Steel Rigid Fork 2.40" Cotton Tyres wtih Tubes Geekay Pedal PVC & Reflectors 250 mm MTB Type with Alenky Bolt Fitting Cottered 7" Crank with Guard Comfortable Rubber Grip

**B.B SET BRAKE SYSTEM** RIM **FREEWHEEL** HUB **CHAIN REFLECTOR ACCESSORIES** 

**SADDLE** 

MTB Saddle Geekay with QR D/Type BB Fitting Cottered **Power Brakes** 36H x 36H Steel Rim 18T Geekay (Full Balls) PH/T 36 x 36 Black 7" Axle Single Speed 96 Link (Roll/Type) BIS Approved 10 Pcs Mudguard

Size:- 20" Colour