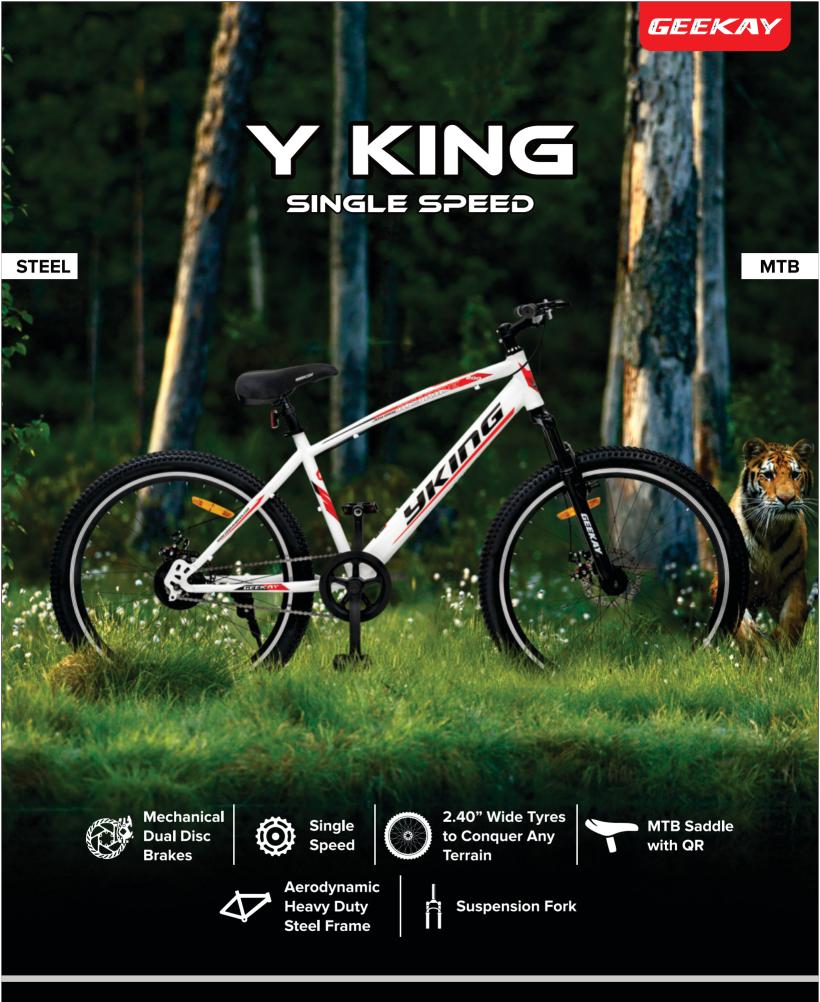

**CHAIN WHEEL SHIFTER** 

24-34-42T Index Steel Chain Wheel with Spectacular Plastic Cover

Front 3 Speed GEEKAY

Rear 7 Speed GEEKAY

HUB

**CHAIN** 

Front- M9"14g"36h\*100"108 Ed Rear- M9\*14g"36h"135\*145,e:37.hmm Ed

Grey - Z50- Index











**FRAME** Aerodynamic TIG Welded Heavy Duty Steel Frame

**FORK** Suspension Fork 2.40" wide **TYRE** 

Plastic With Balls Black Pedal

Matt Black Steel 31.8 Mm"620mm Swollen Handle Bar with Alloy Stem GEEKAY **HANDLE** 

Steel Chain Wheel with Spectacular Plastic Cover **CHAIN WHEEL** 

**SADDLE BRAKE SYSTEM** RIM **FREEWHEEL** HUB

**CHAIN** 

MTB with Quick Release Mechanical Dual Disc Brakes 14G\*36H Double wall Alloy SJ-Index 7 Speed Front- M9"14g 36h\*100"108 Ed Rear- M9\*14g"36h"135\*145,e:37.hmm Ed Grey - Z50- Index

Size:- 24", 26", 27.5", 29" Colour 🔾 🔾 🔾