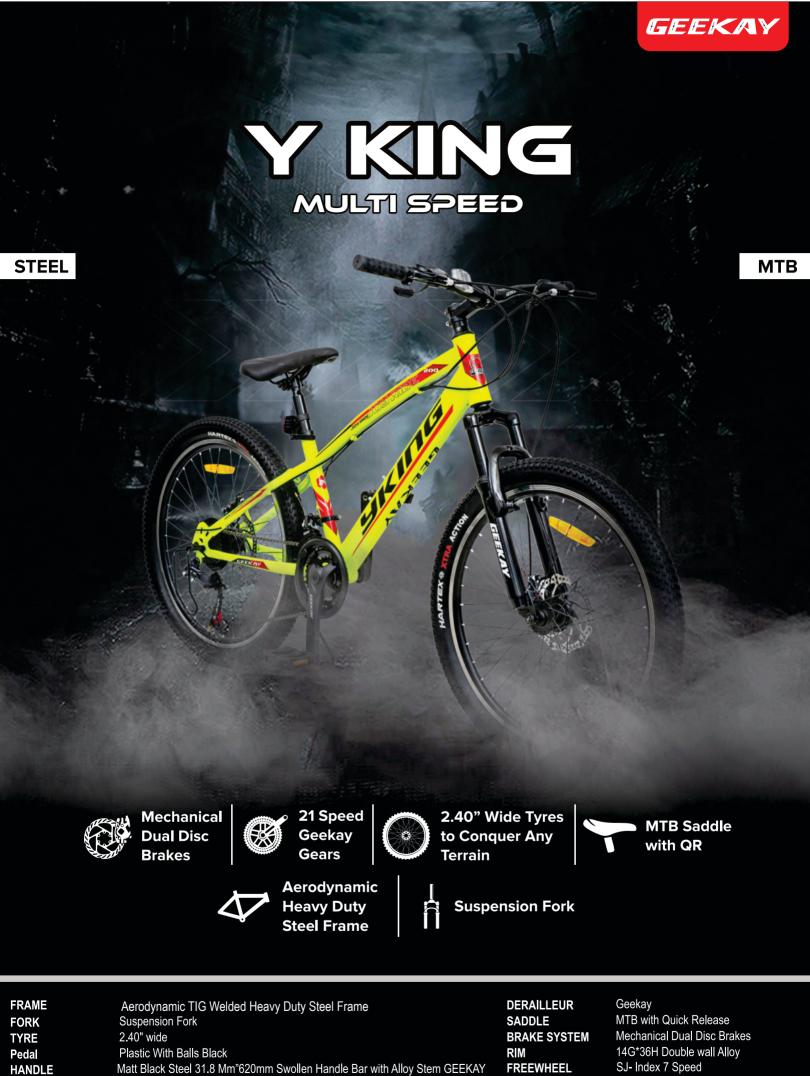

Grey - Z50- Index

**FRAME** Aerodynamic TIG Welded Heavy Duty Steel Frame

**FORK** Suspension Fork 2.40" wide **TYRE** 

Plastic With Balls Black Pedal

Matt Black Steel 31.8 Mm"620mm Swollen Handle Bar with Alloy Stem GEEKAY **HANDLE** 

Steel Chain Wheel with Spectacular Plastic Cover **CHAIN WHEEL** 

**SADDLE BRAKE SYSTEM** RIM **FREEWHEEL** HUB

**CHAIN** 

MTB with Quick Release Mechanical Dual Disc Brakes 14G\*36H Double wall Alloy SJ-Index 7 Speed Front- M9"14g 36h\*100"108 Ed Rear- M9\*14g"36h"135\*145,e:37.hmm Ed Grey - Z50- Index