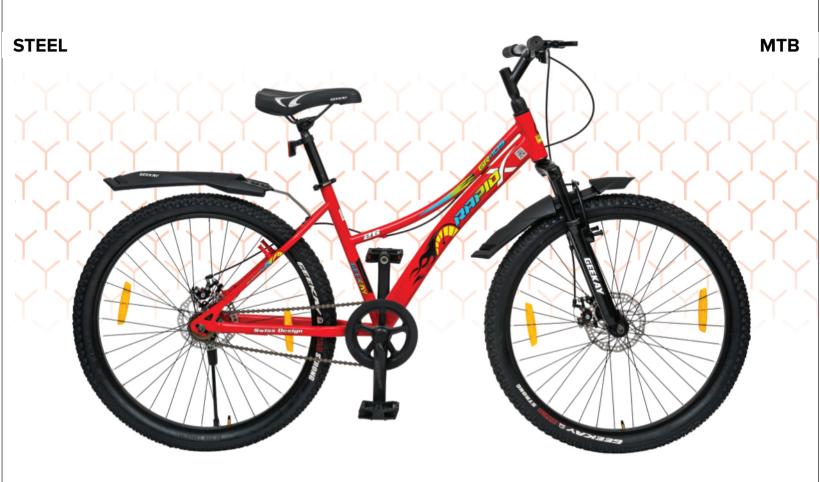

## RAPID X

Mechanical **Dual Disc Brakes** 

Tig Welded Steel Frame

Single Speed

2.40" Cotton Tyres with Tubes

**High Quality** Water Decals

Threaded Suspension Fork

MTB Saddle Geekay with QR

**FRAME STICKERS FORK TYRE** 

Pedal **SEAT POST** 

**HANDLE** 

STEM

**CHAIN WHEEL** 

Mig Welded Steel Frame with Disc Liner High Quality Water Decals

Threaded Mig Welded Steel Suspension Fork

2.40" Cotton Tyres wtih Tubes Geekay Pedal PVC & ISI Reflectors

250 mm

Tnt/Type with Bolt Fitting Cotterless 7" Crank with Guard

250mm

Comfortable Rubber Grip **GRIPS** 

**SADDLE** 

**B.B SET BRAKE SYSTEM** 

RIM

**FREEWHEEL** 

HUB **CHAIN** 

**REFLECTOR** 

**ACCESSORIES** 

MTB Saddle Geekay with QR D/Type BB Fitting Cotterless

Mechanical Dual Dsic Brakes 36H x 36H Steel Rim Black

16T Noise less

PH/T 36 x 36 Black 7" Axle Normal /D.threaded

98 Link Roller Chain BIS Approved 10 Pcs

Mudguard

Size:- 26"