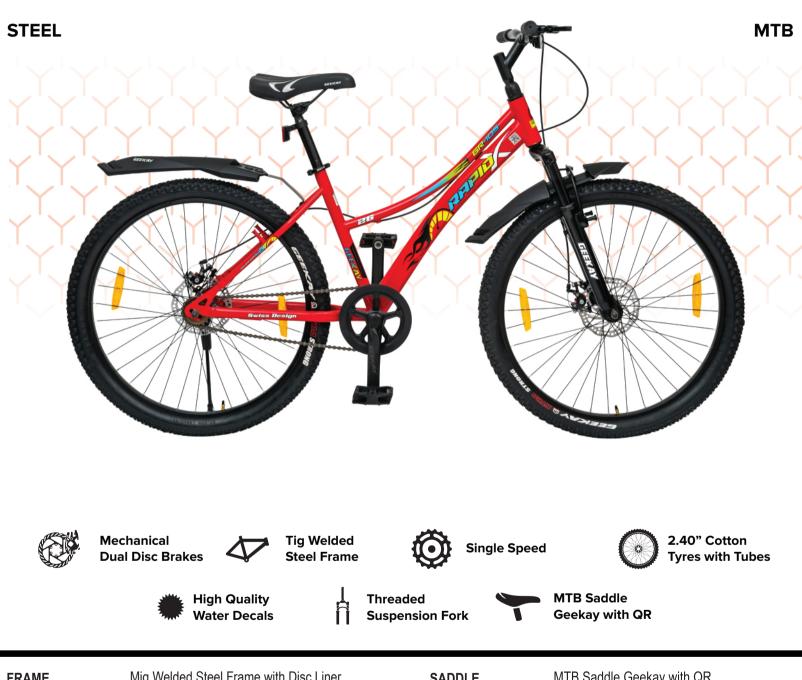

| FRAME       | Mig Welded Steel Frame with Disc Liner    | SADDLE       | MTB Saddle Geekay with QR                     |
|-------------|-------------------------------------------|--------------|-----------------------------------------------|
| STICKERS    | High Quality Water Decals                 | B.B SET      | D/Type BB Fitting Cotterless                  |
| FORK        | Threaded Mig Welded Steel Suspension Fork | BRAKE SYSTEM | Mechanical Dual Dsic Brakes                   |
| TYRE        | 2.40" Cotton Tyres wtih Tubes             | RIM          | 36H x 36H Steel Rim Black                     |
| Pedal       | Geekay Pedal PVC & ISI Reflectors         | FREEWHEEL    | 16T Noise less                                |
| SEAT POST   | 250 mm                                    | HUB          | PH/T 36 x 36 Black 7" Axle Normal /D.threaded |
| HANDLE      | Tnt/Type with Bolt Fitting                | CHAIN        | 98 Link Roller Chain                          |
| CHAIN WHEEL | Cotterless 7" Crank with Guard            | REFLECTOR    | BIS Approved 10 Pcs                           |
| STEM        | 250mm                                     | ACCESSORIES  | Mudguard                                      |
| GRIPS       | Comfortable Rubber Grip                   |              | -                                             |
|             |                                           |              |                                               |