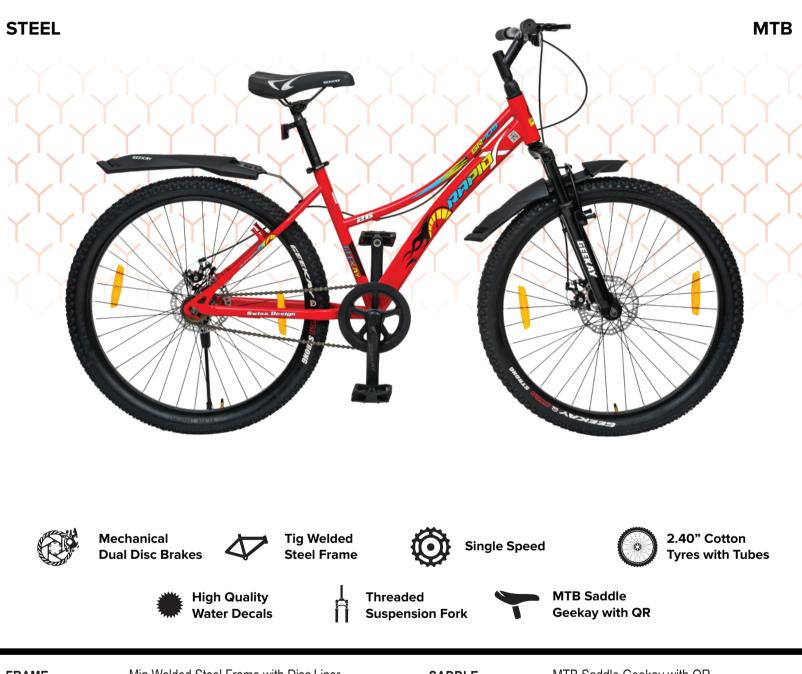

| FRAME       | Mig Welded Steel Frame with Disc Liner    | SADDLE         | MTB Saddle Geekay with QR                     |
|-------------|-------------------------------------------|----------------|-----------------------------------------------|
| STICKERS    | High Quality Water Decals                 | <b>B.B SET</b> | D/Type BB Fitting Cotterless                  |
| FORK        | Threaded Mig Welded Steel Suspension Fork | BRAKE SYSTEM   | Mechanical Dual Dsic Brakes                   |
| TYRE        | 2.40" Cotton Tyres wtih Tubes             | RIM            | 36H x 36H Steel Rim Black                     |
| Pedal       | Geekay Pedal PVC & ISI Reflectors         | FREEWHEEL      | 16T Noise less                                |
| SEAT POST   | 250 mm                                    | HUB            | PH/T 36 x 36 Black 7" Axle Normal /D.threaded |
| HANDLE      | Tnt/Type with Bolt Fitting                | CHAIN          | 98 Link Roller Chain                          |
| CHAIN WHEEL | Cotterless 7" Crank with Guard            | REFLECTOR      | BIS Approved 10 Pcs                           |
| STEM        | 250mm                                     | ACCESSORIES    | Mudguard                                      |
| GRIPS       | Comfortable Rubber Grip                   |                | -                                             |
|             |                                           |                |                                               |