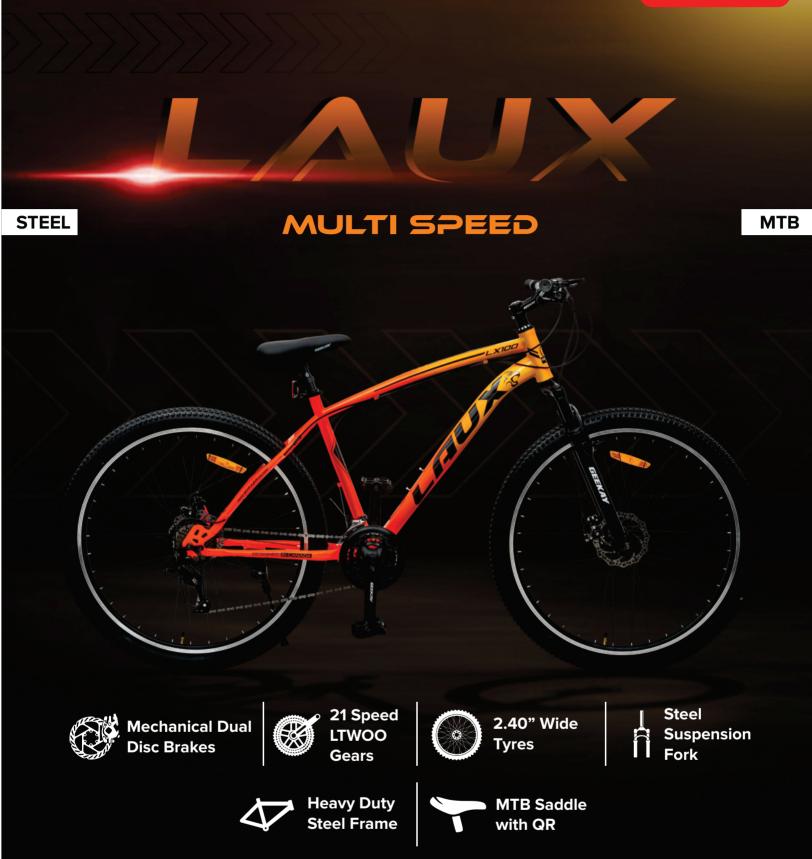

| FRAME       | Aerodynamic Heavy Duty Steel Frame      | SHIFTER      | Front 3 Speed LTWOO A2 / Microshift |
|-------------|-----------------------------------------|--------------|-------------------------------------|
| STICKERS    | Attractive Water Decals                 |              | Rear 7 Speed LTWOO A2 / Microshift  |
| FORK        | Steel Suspension Fork                   | SADDLE       | MTB Saddle with Q/R                 |
| TYRE        | 2.40" wide Nylon                        | B.B SET      | Sealed B.B. Cartridge Kenli 122.5mm |
| PEDAL       | Geekay Plastic with Balls & Reflectors  | BRAKE SYSTEM | Mechanical Dual Disc Brakes         |
| HANDLE      | Matte Black Steel 660mm with Alloy Stem | RIM          | Double Wall Alloy Rim 14G x 36H     |
| CHAIN WHEEL | 24-34-42T Index Steel Chain Wheel       | CHAIN        | Grey 21 Speed Index                 |
|             | with Spectacular Plastic Cover          | DERAILLEUR   | LTWOO A2 Series / Microshift        |
|             |                                         | REFLECTOR    | BIS Approved 10 Pcs                 |
|             |                                         |              |                                     |