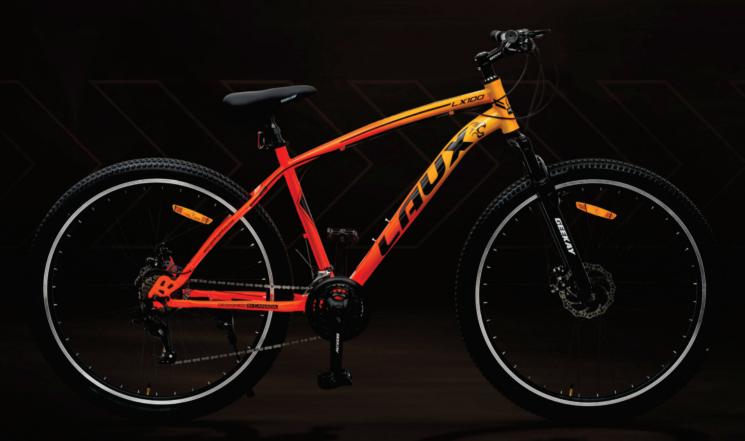

## **MULTI SPEED**

**MTB** 

21 Speed LTWOO Gears

2.40" Wide Tyres

Steel Suspension

**Heavy Duty Steel Frame** 

**MTB Saddle** with QR

**FRAME STICKERS FORK TYRE PEDAL HANDLE CHAIN WHEEL**  Aerodynamic Heavy Duty Steel Frame **Attractive Water Decals** Steel Suspension Fork 2.40" wide Nylon Geekay Plastic with Balls & Reflectors Matte Black Steel 660mm with Alloy Stem 24-34-42T Index Steel Chain Wheel with Spectacular Plastic Cover

**SHIFTER** 

**SADDLE** 

**B.B SET** 

RIM

**CHAIN** 

**BRAKE SYSTEM** 

Front 3 Speed LTWOO A2 / Microshift Rear 7 Speed LTWOO A2 / Microshift MTB Saddle with Q/R Sealed B.B. Cartridge Kenli 122.5mm Mechanical Dual Disc Brakes

Double Wall Alloy Rim 14G x 36H Grey 21 Speed Index

LTWOO A2 Series / Microshift

BIS Approved 10 Pcs

Size:- 26"

**DERAILLEUR REFLECTOR** 