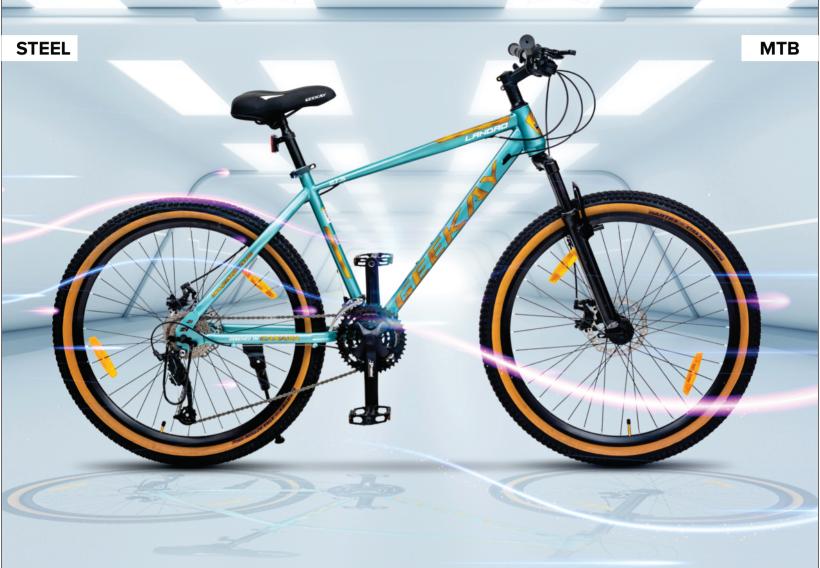

## LANDAC

Mechanical **Dual Disc** 

21 Speed **Microshift** Gears

2.40" Wide **Cotton Tyres** 

**MTB Saddle** with QR

**High Quality Laser Decals** 

**Heavy Duty** 

**BRAKE SYSTEM** 

**DERAILLEUR** 

**FREEWHEEL** 

**RIM** 

**CHAIN** 

Steel **Suspension Fork** 

Aerodynamic TIG Heavy Duty Steel Frame with ICR **FRAME** 

**Laser Water Decals STICKERS** Steel Suspension Fork **FORK TYRE** 2.40" wide Skin Wall Alloy Pedal with Reflectors **PEDAL** 

Matte Black Steel 660mm with Alloy Stem **HANDLE CHAIN WHEEL** 24-34-42T Index Steel Chain Wheel

Prowheel

**SHIFTER** Front 3 Speed Microshift Rear 9 Speed Microshift

HUB **REFLECTOR** 

MTB Saddle with Q/R **SADDLE B.B SET** 

Sealed B.B. Cartridge Kenli 122.5mm Mechanical Dual Disc Brake

Double Wall Alloy Rim 14G x 36H Grey 27 Speed Index

Microshift 3x9

Cassette 9 Speed 11--32T Alloy QR with Cassette 9 Speed

BIS Approved 10 Pcs

Size:- 29"