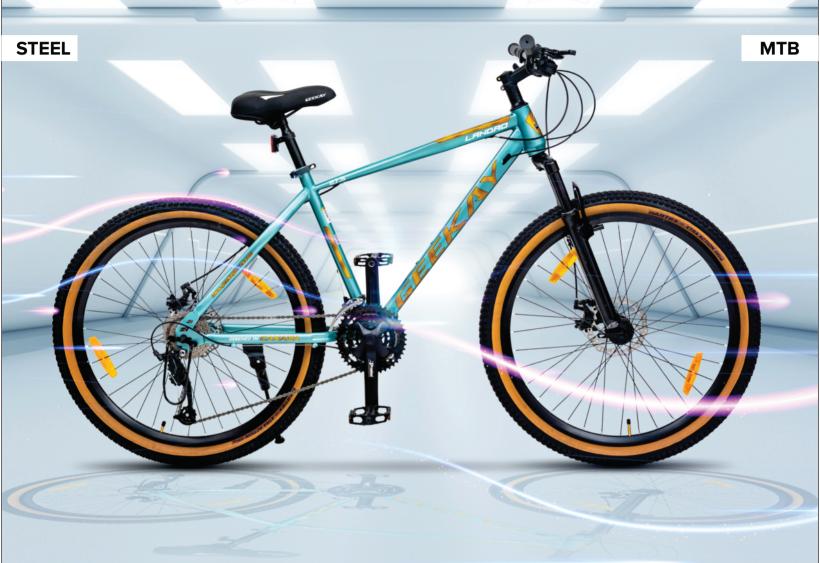

Prowheel

**SHIFTER** Front 3 Speed Microshift Rear 9 Speed Microshift **B.B SET BRAKE SYSTEM RIM CHAIN DERAILLEUR FREEWHEEL** HUB

**REFLECTOR** 

**SADDLE** 

MTB Saddle with Q/R Sealed B.B. Cartridge Kenli 122.5mm Mechanical Dual Disc Brake Double Wall Alloy Rim 14G x 36H Grey 27 Speed Index Microshift 3x9 Cassette 9 Speed 11--32T Alloy QR with Cassette 9 Speed BIS Approved 10 Pcs