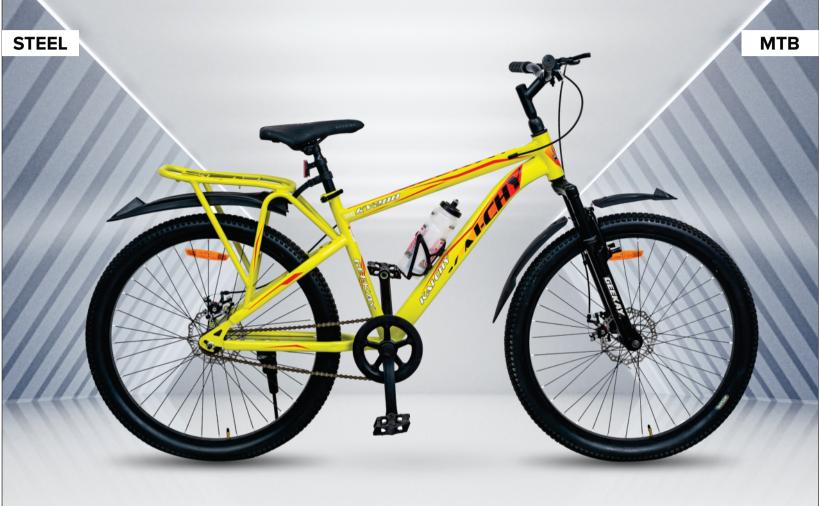

## KAI-CHY

Powerful Dual
Disc Brakes
Single
Speed

2.40" Wide Suspension Fork

Steel Frame with IBC

**MTB Saddle** Geekay with QR

FRAME STICKER **FORK TYRE PEDAL** 

**SADDLE BRAKE SYSTEM** 

**CHAINWHEEL** 

Aerodynamic TIG Steel Frame with IBC & ICR

**Attractive Water Decals** Threaded Suspension Fork 2.40" Wide Nylon Tyres

Plastic Pedals with Balls & BIS Reflectors

Comfortable MTB Saddle with Q/R **Dual Disc Brakes TH** 