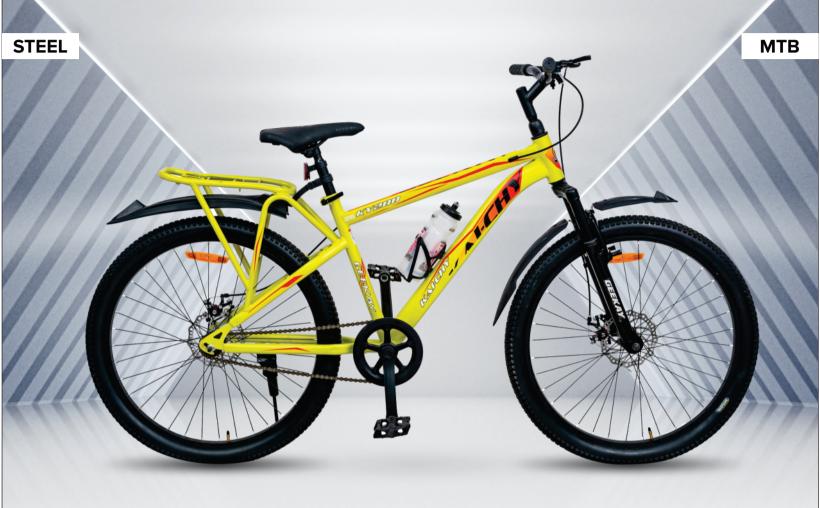

## KAI-CHY

Powerful Dual Disc Brakes Single Speed

2.40" Wide Suspension Fork

Steel Frame with IBC

**MTB Saddle** Geekay with QR

FRAME STICKER **FORK TYRE PEDAL SADDLE** 

**BRAKE SYSTEM CHAINWHEEL** 

Aerodynamic TIG Steel Frame with IBC & ICR

**Attractive Water Decals** Threaded Suspension Fork 2.40" Wide Nylon Tyres

Plastic Pedals with Balls & BIS Reflectors Comfortable MTB Saddle with Q/R

**Dual Disc Brakes TH** 

42T Cotterless Plastic Coated Crank

**FREEWHEEL** 

RIMS **CHAIN** HUB B.B. SET

**ACCESSORIES** 

REFLECTOR

16T Full Balls Noiseless Single Wall Alloy Rim MC11 Noiseless

PH/T 36H/36H Black TH Semi Cartridge D Type Mudguard & Water Bottle

BIS Approved 10 Pcs

Size:- 26"

Colour