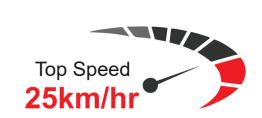

Bicycle 36V -20°C-45°C 180-290 1A/4.6A 250 KG 250/550 45nm 85

V C V C F T

WATER & DUST PROTECTION LEVEL (IP RATING)
WEIGHT (KG)
CERTIFICATION
WARRANTY:
CONNECTOR
HALL SENSOR
TIME TO REACH MAX SPEED:
RIDING RANGE