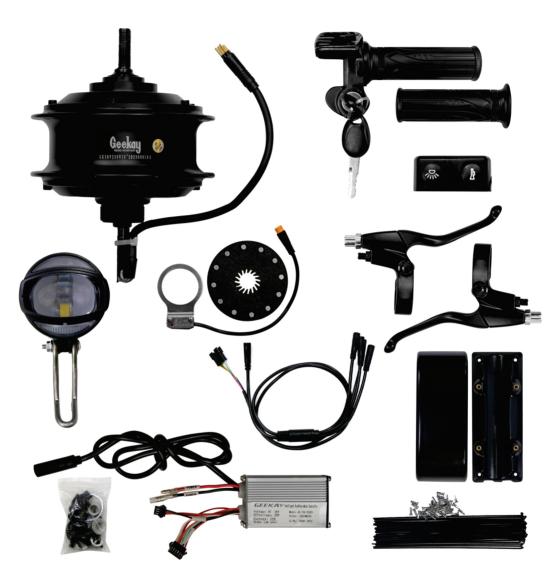

## **36V 250W BLDC HUB MOTOR KIT**

36V 250W Rear Hub Motor

36V 250W 6T Controller

Full Throttle with Battery Indication Display & Key Lock

12 Magnet Pedal Assist

USAGE
OPERATING VOLTAGE (V)
WORKING TEMPERATURE ©
RATED RPM
UNLOAD AMP/ PEAK AMP
MAX WEIGHT CAPACITY
CONTINUOUS POWER: RATED & PEAK (W)
TORQUE (NM) PEAK
PEAK EFFICIENCY (%)

Bicycle 36V -20°C-45°C 180-290 1A/4.6A 250 KG 250/550 45nm 85

V C V C F T

WATER & DUST PROTECTION LEVEL (IP RATING)
WEIGHT (KG)
CERTIFICATION
WARRANTY:
CONNECTOR
HALL SENSOR
TIME TO REACH MAX SPEED:
RIDING RANGE

Ip65
2.3
CE/Rosh/CCC
2 Years
Waterproof
Yes

9.5 Upto 50 km