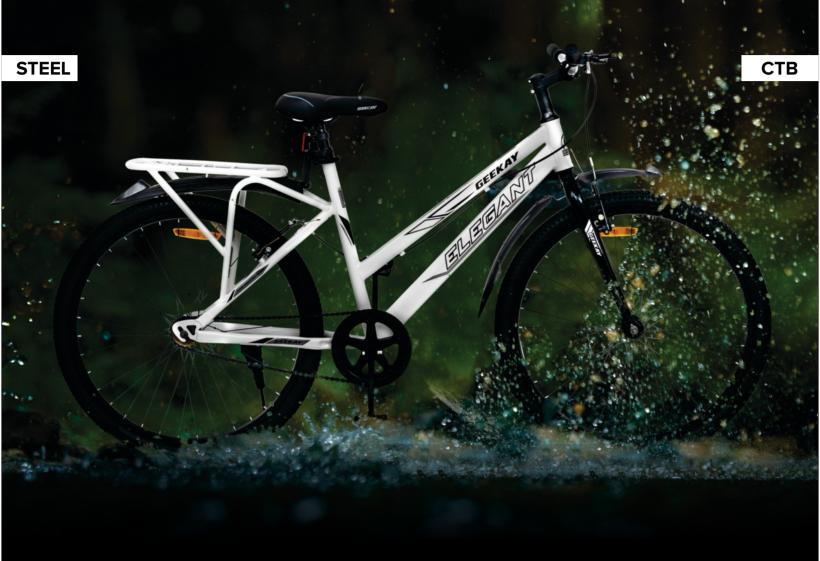

## ELEGANT

**Single** Speed

2.125" Wide **Nylon Tyres** 

**Rigid Fork** 

**Aerodynamic Steel** Frame with IBC

MTB Saddle with QR

Step Thru Heavy Duty Steel Frame with IBC **FRAME** 

**FORK** Rigid Fork

2.125" Wide Nylon **TYRE** Plastic with Balls Black **PEDAL** 

Matte Black / Steel 31.8mm 660mm **HANDLE** 

Swollen Handle Bar with Alloy Stem GEEKAY

Steel Chainwheel 44T with **CHAIN WHEEL** 

**Guard & Cottered Crank** 

**SADDLE** 

**BRAKE SYSTEM** 

RIM

**FREEWHEEL** 

**CHAIN** 

HUB

**ACCESORIES** 

**REFLECTOR** 

MTB with quick Release **Dual Power Brakes** 

14G"36H S/W Alloy Rim

18T Full Balls

Blue Mc11 Noiseless PH/T 36H/36H Black

Mudguard, Side Stand BIS Approved 10 Pcs

Size:- 26"

Colour 🔵 🔵