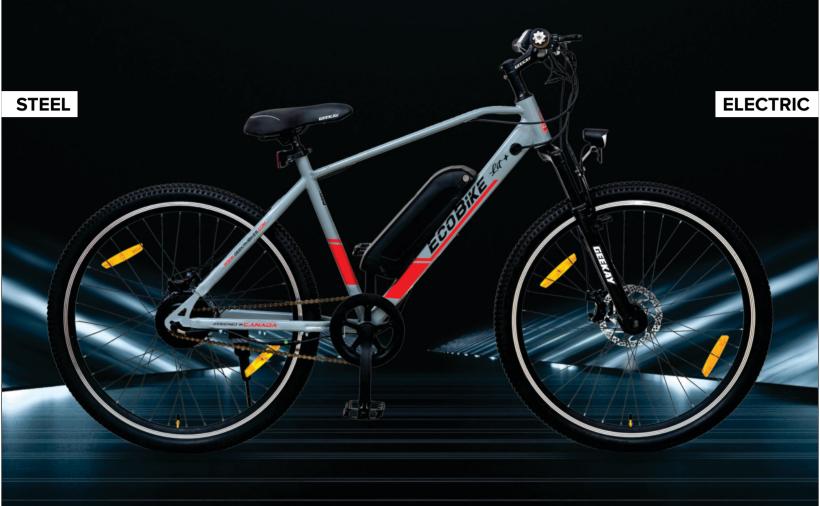

## ECOBIKE LIT PLUS

**Mechanical Dual Disc Brakes with** Auto Cut off

Single Speed

**High Quality Water Sticker** 

36V 250W **Geekay Rear Hub Motor** 

**Suspension Fork** Threadless

**European Standard 5 Level PAS** 

**Heavy Duty Steel Frame** 

36V 10AH Li ion **Battery with BMS** & Fuse

MTB Saddle with QR

Front LED Light with Inbuilt Horn

**FRAME STICKER FORK TYRE FRONT HUB REAR HUB RIMS PEDAL** 

**CHAIN HANDLE SADDLE B.B SET** 

Aerodynamic TIG Heavy Duty Steel Frame

High Quality Water Decals Suspension Fork Threadless 2.125 Wide Nylon Tyres Mega Disc 36H

36V 250W 45nm torque GEEKAY Hub Motor

Double wall Alloy Rim 36H/36H

Alloy MTB Pedal Grey Index