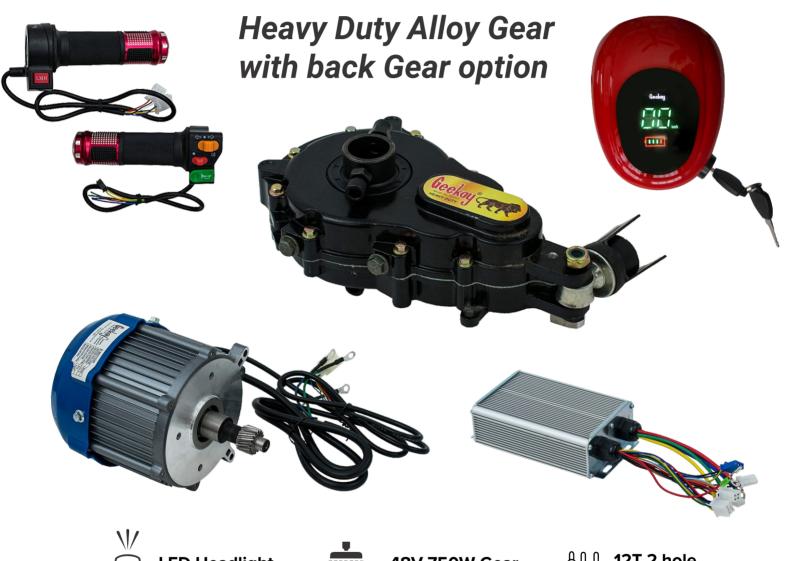

## Electr/c Rickshaw **Conversion Kit**

## **GEEKAY 48V 750W GEAR TYPE**

**LED Headlight** with LED Display

48V 750W Gear **Type Motor** 

Alloy Grip with 3 level Speed & with Horn, Light & Indicator Switch

**USAGE OPERATING VOLTAGE (V) WORKING TEMPERATURE © UNLOAD AMP/ PEAK AMP** MAX WEIGHT CAPACITY **CONTINUOUS POWER: RATED & PEAK (W) TORQUE (NM) PEAK PEAK EFFICIENCY (%)** 

Rickshaw/ MotorCycle 48V -20°C-45°C 3A/14A 650 KGS 750W/1200W 10/50nm 80%

WATER & DUST PROTECTION LEVEL (IP RATING) WEIGHT (KG) **CERTIFICATION WARRANTY: CONNECTOR** HALL SENSOR **MAXIMUM SPEED** 

lp33 4.5 KG CE/CCC 6 Months Plug N Play Yes 25 km/hr