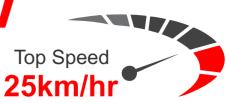

Rickshaw/ MotorCycle 48V -20°C-45°C 3A/14A 650 KGS 750W/1200W 10/50nm 80%

WATER & DUST PROTECTION LEVEL (IP RATING) WEIGHT (KG) **CERTIFICATION WARRANTY: CONNECTOR** HALL SENSOR **MAXIMUM SPEED** 

lp33 4.5 KG CE/CCC 6 Months Plug N Play Yes 25 km/hr