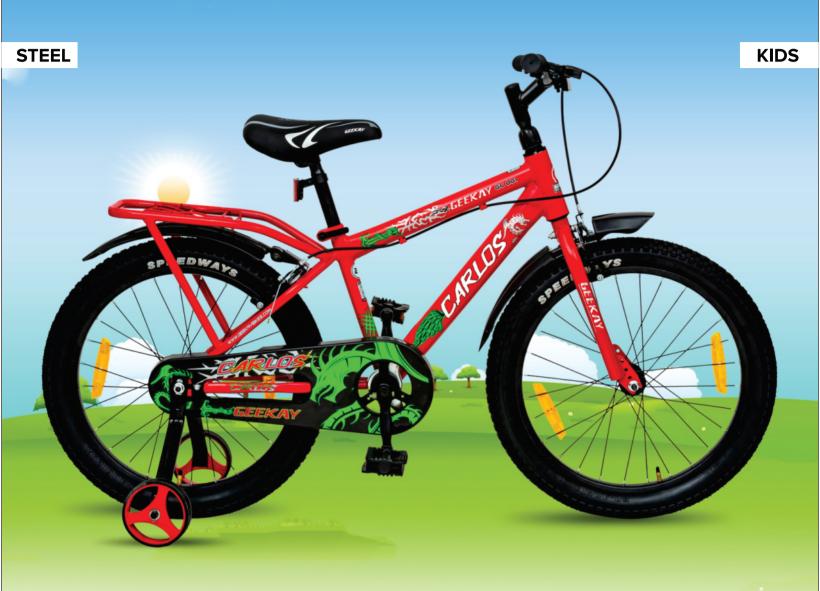

## CARLOS

Dual Calliper Brakes

Heavy Duty Steel Frame

Steel Rigid Fork

Single Speed

2.40" Wide
Tyres with Tubes

MTB Saddle with QR

FRAME
STICKER
FORK
TYRE
PEDAL
HANDLE
CHAIN WHEEL

**SADDLE** 

Aerodynamic Steel Frame with IBC
Attractive Vinyl Stickers
Steel Rigid Fork
2.40" wide Tyres with Tubes
Geekay MTB Type with Reflectors
BMX Type with Allen Key Bolt Fitting
Single Speed without Guard cottered
MTB Saddle Geekay with QR

BRAKE SYSTEM RIM

FREEWHEEL CHAIN HUB

B.B FITTING ACCESSORIES **Dual Calliper Brakes** 

Steel Rim 16T Geekay Geekay

PH/T 7" Axle Black

Set of 8 2C Axle with Ring Lock

Side Support, Chain Cover & Mudguard

Size:-20" Colour