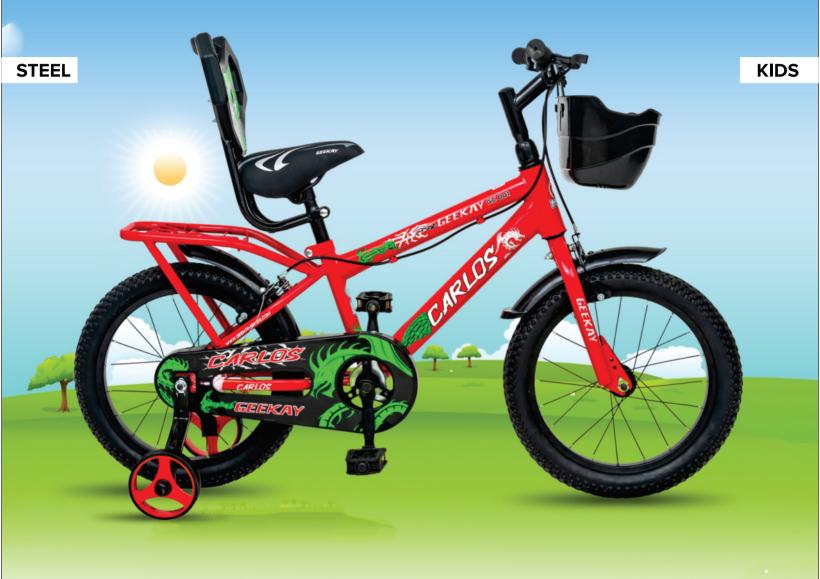

## CARLOS

Dual Calliper Brakes

Heavy Duty Steel Frame

Steel Rigid Fork

Single Speed

2.40" Wide Tyres with Tubes

MTB Saddle with QR

FRAME STICKER FORK TYRE PEDAL HANDLE CHAIN WHEEL SADDLE Aerodynamic Steel Frame
Attractive Vinyl Stickers
Steel Rigid Fork
2.40" wide Tyres with Tubes
Geekay MTB Type
BMX Type with Allen Key Bolt Fitting
Single Speed without Guard cottered
MTB Saddle Geekay with QR

BRAKE SYSTEM RIM FREEWHEEL CHAIN HUB B.B FITTING ACCESSORIES Dual Calliper Brakes
Steel Rim
16T Geekay
Geekay
PH/T 7" Axle Black
Set of 8 2C Axle with Ring Lock
Basket, Mudguard, Back Rest,
Side Support, Chain Cover

Size:- 16"

Colour