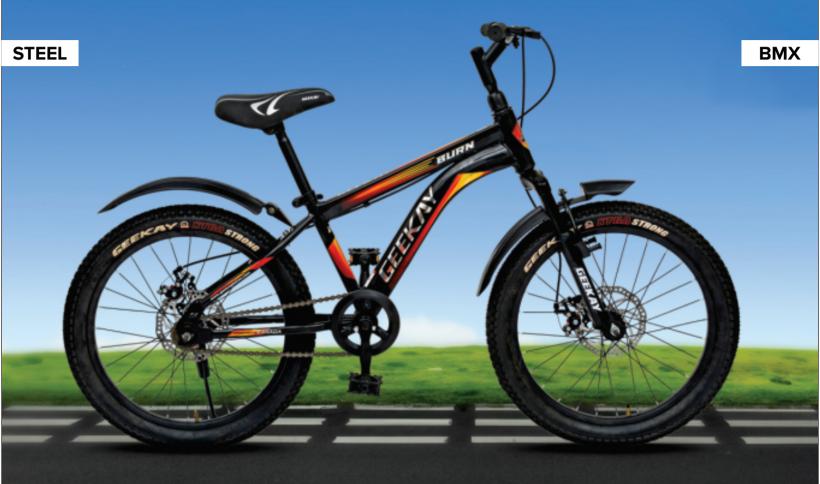

Disc Brakes / Caliper Brakes Steel Rim Black 28H x 28H

16T Geekay Normal

84 Links

Ph/T 28x28 Hole Black 7" Axle (S/Speed)

Set of 6 (BB Axle 2-C) Geekay Mudguards, Side Stand, Wheel Guard

BIS Approved Set of 6