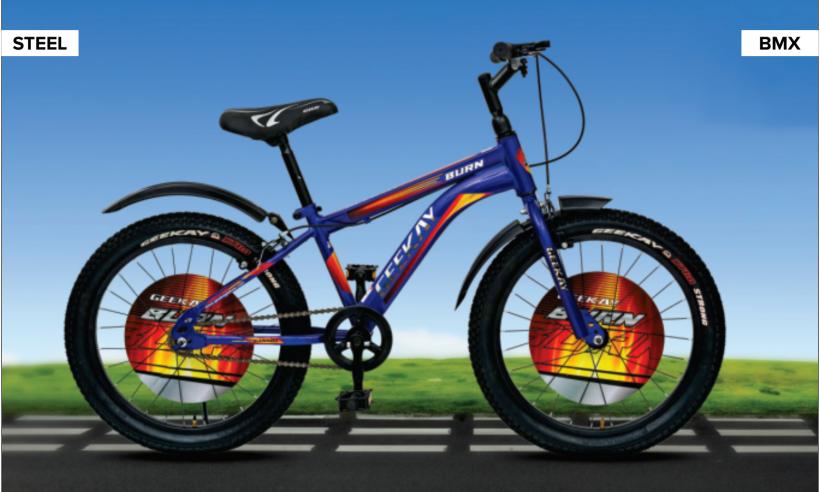

## BURN RIGID FORK

## **ALSO AVAILABLE IN SUSPENSION FORK / DISC BRAKES**

**FORK** 

Dual Caliper
Brakes

Single **Speed** 

2.40" Wide **Cotton Tyre with Tube** 

Rigid Fork

**Steel Frame** with Disc Linner

**BMX Saddle** Geekay

**FRAME** Mig Welded Steel Frame with Disc Linner

**STICKER PVC Vinyl Stickers** 

Threaded Suspension Fork / Steel Rigid Fork

Geekay 2.40" Cotton Tyre with Tube **TYRE** 

**PEDAL** Geekay PVC Kids

BMX Tnt/Type with Bolt Fitting 500mm **HANDLE** 

**CHAIN WHEEL** 32T with Guard **SADDLE BMX Saddle Geekay**  **BRAKE SYSTEM** 

**FREEWHEEL** 

CHAIN

HUB

**B.B FITTING** 

**ACCESSORIES** 

**REFLECTOR** 

Disc Brakes / Caliper Brakes Steel Rim Black 28H x 28H

16T Geekay Normal

84 Links

Ph/T 28x28 Hole Black 7" Axle (S/Speed) Set of 6 (BB Axle 2-C) Geekay

Mudguards, Side Stand, Wheel Guard

BIS Approved Set of 6