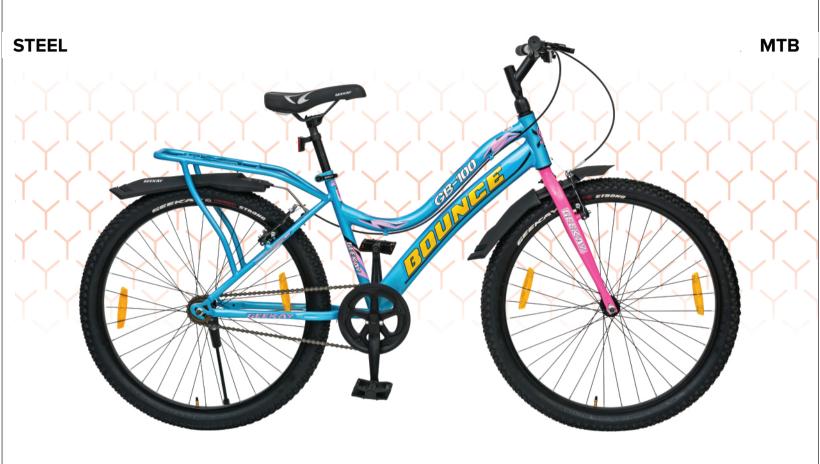

## BOUNCE

**Dual Power Brakes** 

Mig Welded Steel Frame

Single Speed

2.40" Cotton Tyres with Tubes

MTB Saddle Geekay with QR

**High Quality PVC Vinyl Type** 

Steel Rigid Fork

**FRAME STICKERS FORK TYRE Pedal SEAT POST** HANDLE **CHAIN WHEEL** 

**GRIPS** 

Mig Welded Steel Frame High Quality PVC Vinyl Type Mig Welded Steel Rigid Fork 2.40" Cotton Tyres wtih Tubes Geekay Pedal PVC & Reflectors 250mm MTB Type with Alenky Bolt Fitting

40T with Guard Cottered Comfortable Rubber Grip

**SADDLE B.B SET BRAKE SYSTEM** RIM **FREEWHEEL** HUB **CHAIN** 

**REFLECTOR ACCESSORIES** Mudguard

MTB Saddle Geekay with QR D/Type BB Fitting Cottered **Power Brakes** 36H x 36H Steel Rim 18T Geekay (Full Balls) PH/T 36 x 36 Black 7" Axle Single Speed 96/102 Link (Roll/Type) BIS Approved 10 Pcs

Size:- 20"