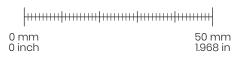

## APM BRACELET SIZE GUIDE

Before measuring your bracelet size, be sure this guide is printed in US Letter size and scaled to 100%. You can check the accuracy of your print by making sure that the scale measures exactly 50 mm / 1.968 inches.