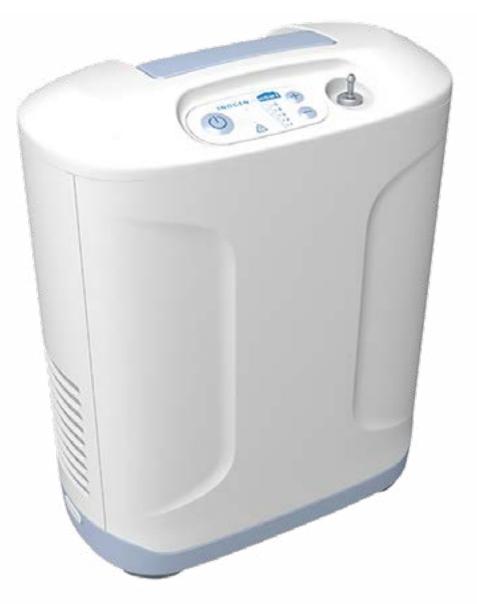

## Home Oxygen Concentrator

## Inogen At Home System (GS-100):

Only 8,16 kg. 5 Liters Per Minute, Continuous Flow Energy Efficient

## **Innovation in Home Oxygen Therapy**

The Inogen At Home is one of the lightest and most energy-efficient 5 liter per minute continuous flow oxygen concentrators on the market today.

At approximately 8,16 kg., it is half the weight of some other oxygen concentrators in use today. At very low power consumption levels, the Inogen At Home is an efficient choice for your next home oxygen concentrator.

| Weight        | 8,16 kg. (18 lbs.)                                                                        |
|---------------|-------------------------------------------------------------------------------------------|
| Size          | Width: 33,02 cm. (13.0 in.)<br>Depth: 17,78 cm. (7.0 in.)<br>Height: 41,91 cm. (16.5 in.) |
| Oxygen Flow   | Continuous flow system<br>Five flow settings from 1-5 liters per minute                   |
| Power Sensing | AC Power Supply 100-240V, 275W, 50-60Hz<br>(auto sensing to allow worldwide use)          |
| Operation     | Simple control functions                                                                  |
| Use           | Designed for stationary use                                                               |
| Sound         | 45 dBA**                                                                                  |