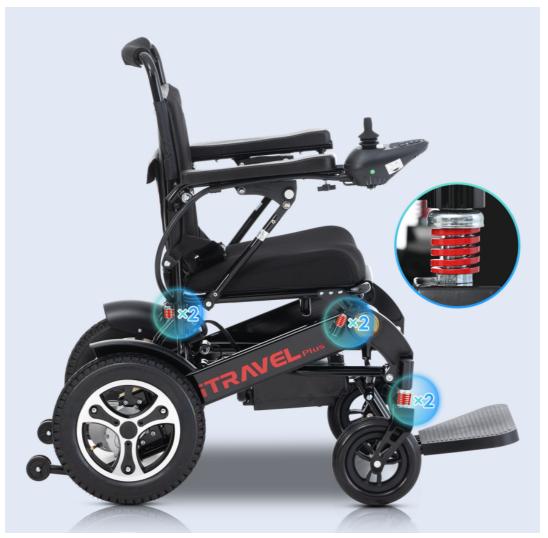

**6 shock absorption**: Equipped with shock absorption systems at the same time, deal with all kinds of bumpy roads

**Warranty Service** : 1-year warranty for frame,1 year warranty for engine, controller and other components, 6-month warranty for battery