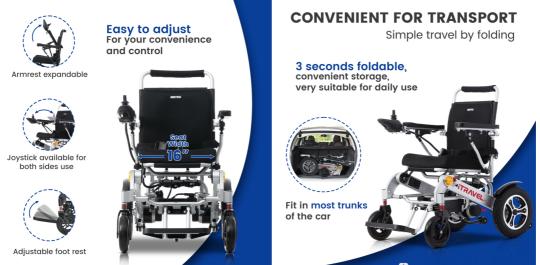

### 20AH Lithium Detachable Battery

The extended 20AH lithium battery allows you to travel up to 13-15 miles on a single charge, With Off-board charging capability

**Foldable and Convenient**: The frame is made of aluminum alloy, only 57 lb, it can be quickly folded within 3 seconds, small size, can be transported in cars, trains, ships, the handles on the wheelchair allow for easy portability, and the auxiliary wheels makes it even more convenient to transport like a luggage.

## **ACCURATE DIRECTION CONTROL**

With its intuitive joystick control system, this wheelchair is easy to operate for users of all ages and abilities. Joystick could be installed for left and right

**Versatile**: This wheelchair is suitable for both indoor and outdoor use, making it perfect for everyday activities.