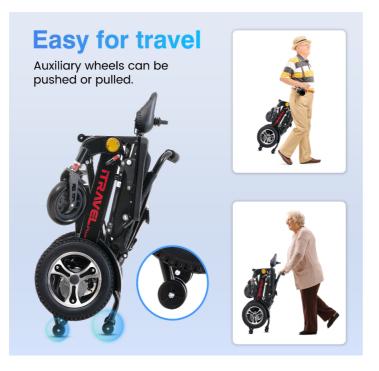

### 20AH Lithium Detachable Battery

The extended 20AH lithium battery allows you to travel up to 13-15 miles on a single charge, With Off-board charging capability

**Foldable and Convenient**: The frame is made of aluminum alloy, only 57 lb, it can be quickly folded within 3 seconds, small size, can be transported in cars, trains, ships, the handles on the wheelchair allow for easy portability, and the auxiliary wheels makes it even more convenient to transport like a luggage.