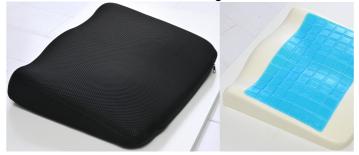

#### Gel and memory foam cushion:

Thanks to the special gel and memory foam cushion, caused by prolonged sitting. In addition, the armrest des more comfortable and labor-saving.