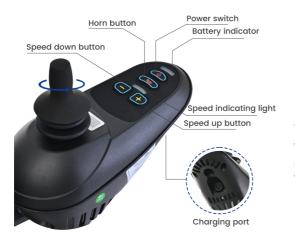

#### Easy to Operate

## **ACCURATE DIRECTION CONTROL**

With its intuitive joystick control system, this wheelchair is easy to operate for users of all ages and abilities. Joystick could be installed for left and right

**Versatile**: This wheelchair is suitable for both indoor and outdoor use, making it perfect for everyday activities.