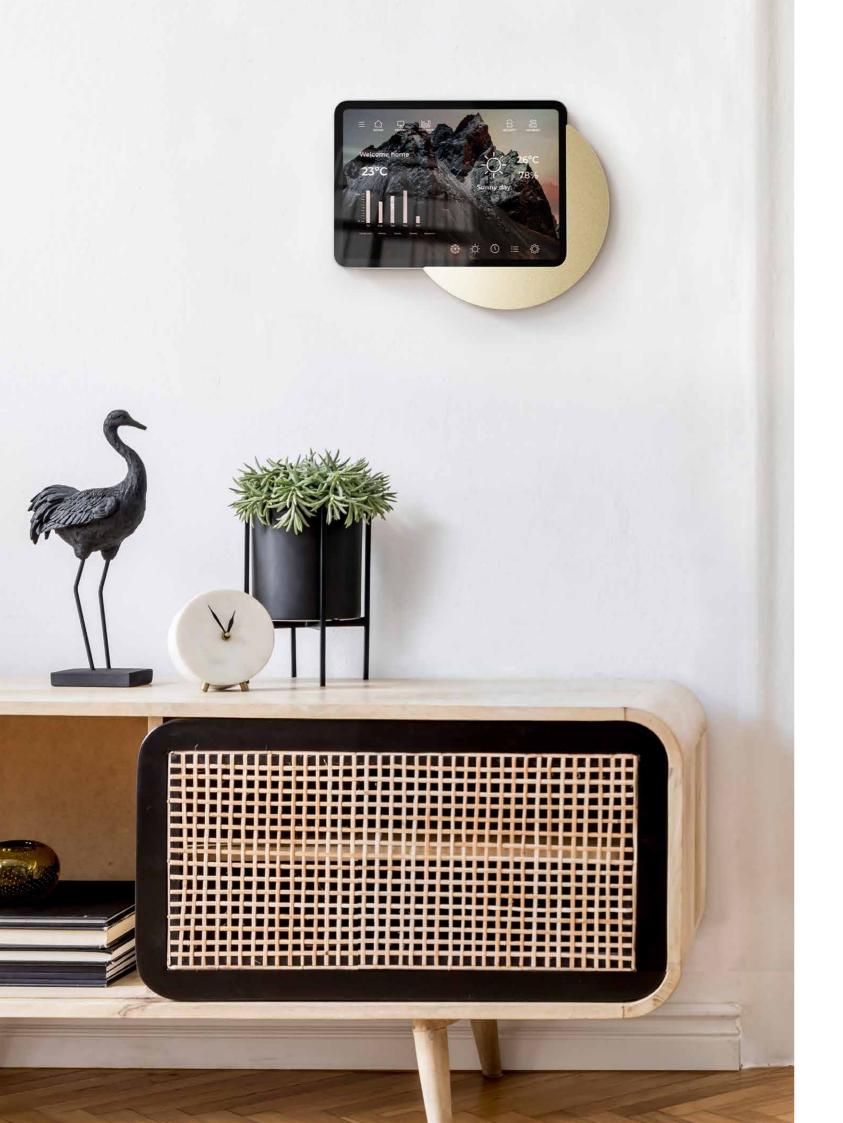

### LAUNCH OF THE DISPLINE SUNSET SERIES

- In an effort to further develop
   Displine as the home of tablet wall
   mounts, a new, more creative design
   approach was taken.
- With the golden Sunset and the silver Moonlight series, Displine offers unique design with intricate details and impeccable quality.

### SUNSET

Like a sun going down, the Sunset wall mount gently envelops the iPad.

Magically-esthetic and truly-firm, Sunset iPad stand embodies timelessness and beauty.

Integrated charging cable