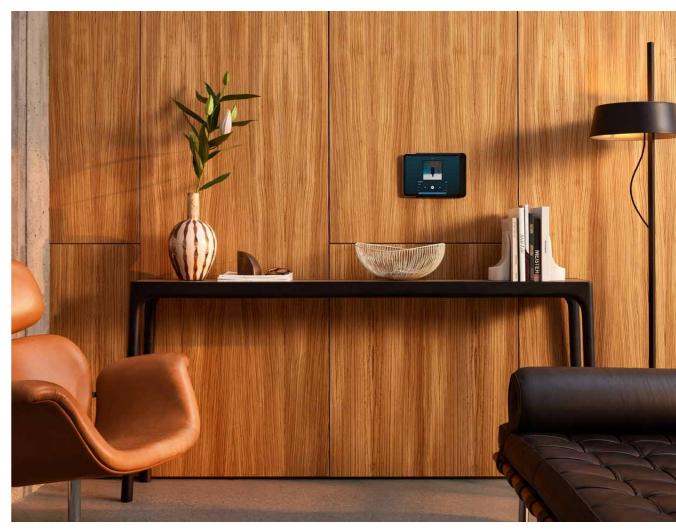

### COMPANION WALL

2.0

Optimised construction. Slimmer with unchanged stability and functionality. Pure minimalism.