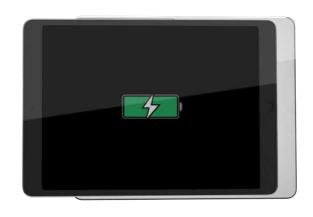

### 100% POWER. ALWAYS.

Permanent charging combined with an appealing look. Displine tablet wall mounts with an integrated charging function are practical, handy and beautiful at the same time.

All home versions are equipped with integrated charging cable. Thanks to the optional electric socket, the tablet has a constant power supply, and so it is always ready for use.