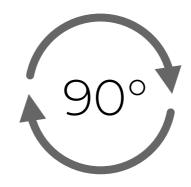

## PORTRAIT OR LANDSCAPE? OR BOTH?

The Displine wall mounts can be installed in different positions as required: horizontally or vertically.

With the optional Rotation Unit, you can also rotate the wall mount on the wall to have it as you need it.