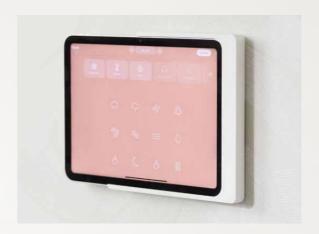

### COMPANION WALL HOME

Stylish, asymmetrical, one-side-open tablet wall mount. The open form allows easy removal of the tablet at any time. Aluminium. Powder-coated.

Integrated charging cable