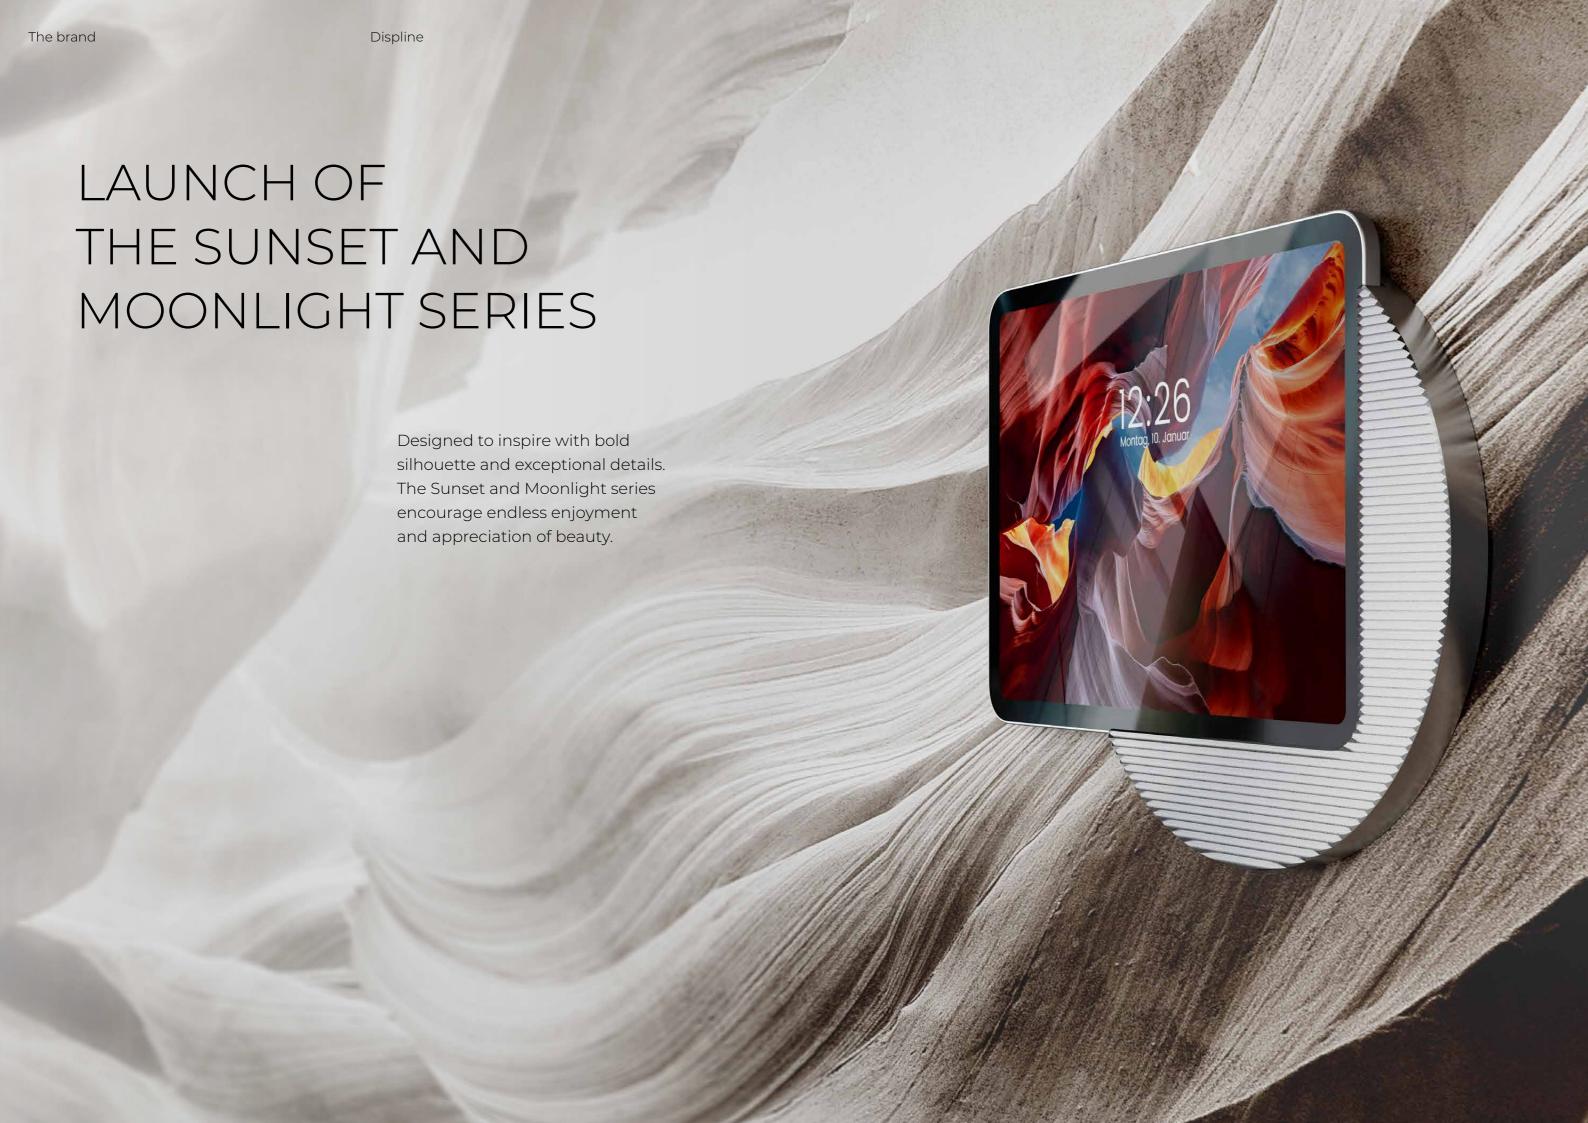

### LAUNCH OF THE DISPLINE SUNSET SERIES

- In an effort to further develop
   Displine as the home of tablet wall
   mounts, a new, more creative design
   approach was taken.
- With the golden Sunset and the silver Moonlight series, Displine offers unique design with intricate details and impeccable quality.

### SUNSET

Like a sun going down, the Sunset wall mount gently envelops the iPad.

Magically-esthetic and truly-firm, Sunset iPad stand embodies timelessness and beauty.

Integrated charging cable