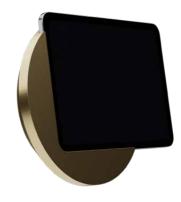

### SUNSET

Like a sun going down, the Sunset wall mount gently envelops the iPad.

Magically-esthetic and truly-firm, Sunset iPad stand embodies timelessness and beauty.

Integrated charging cable