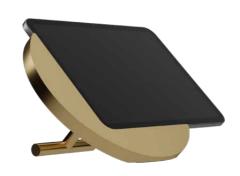

### SUNSET

Like a sun going down, the Sunset wall mount gently envelops the iPad.

Magically-esthetic and truly-firm, Sunset iPad stand embodies timelessness and beauty.

Integrated charging cable