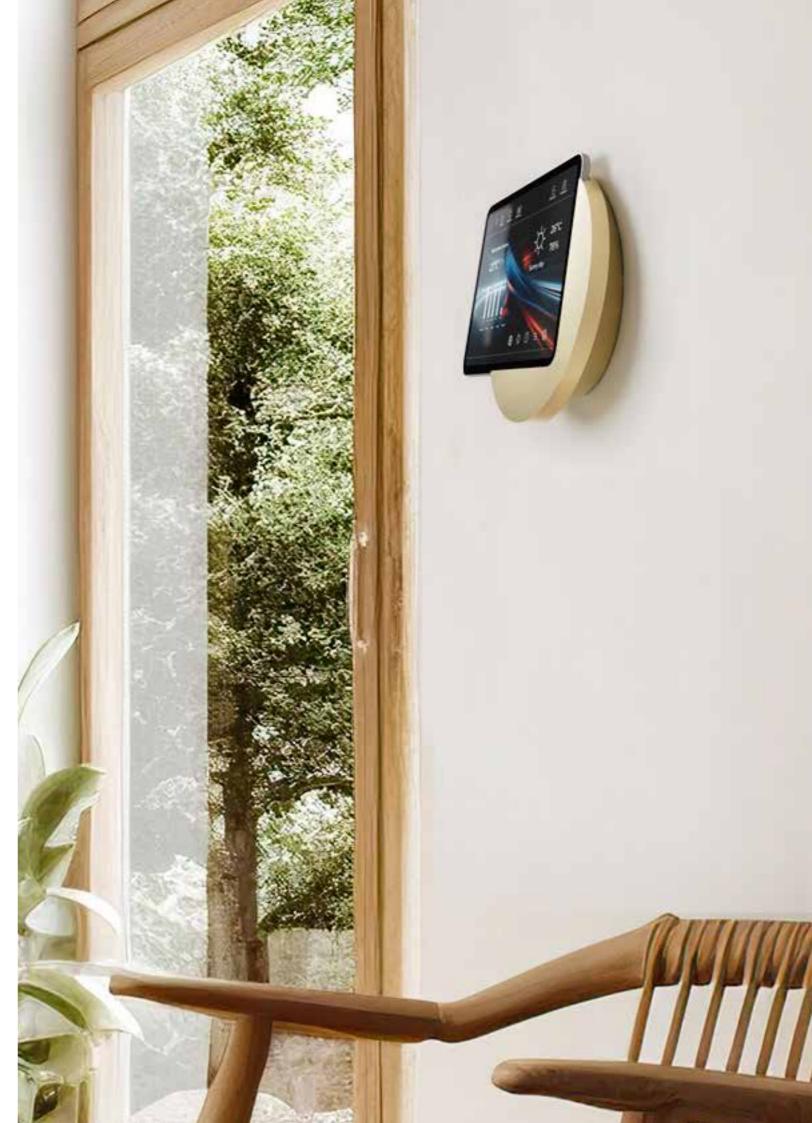

### LAUNCH OF THE DISPLINE SUNSET SERIES

- In an effort to further develop
   Displine as the home of tablet wall
   mounts, a new, more creative design
   approach was taken.
- With the golden Sunset and the silver Moonlight series, Displine offers unique design with intricate details and impeccable quality.

SUNSET Beautiful and timeless

Collections

MOONLIGHT
Practical extravagance

COMPANION WALL HOME Modern and flexible

COMPANION WALL 2.0 Simple and beautiful

SUNSET WALL CONSOLE Comfortable and stylish

SUNSET DESK CONSOLE Prestigious and skilful