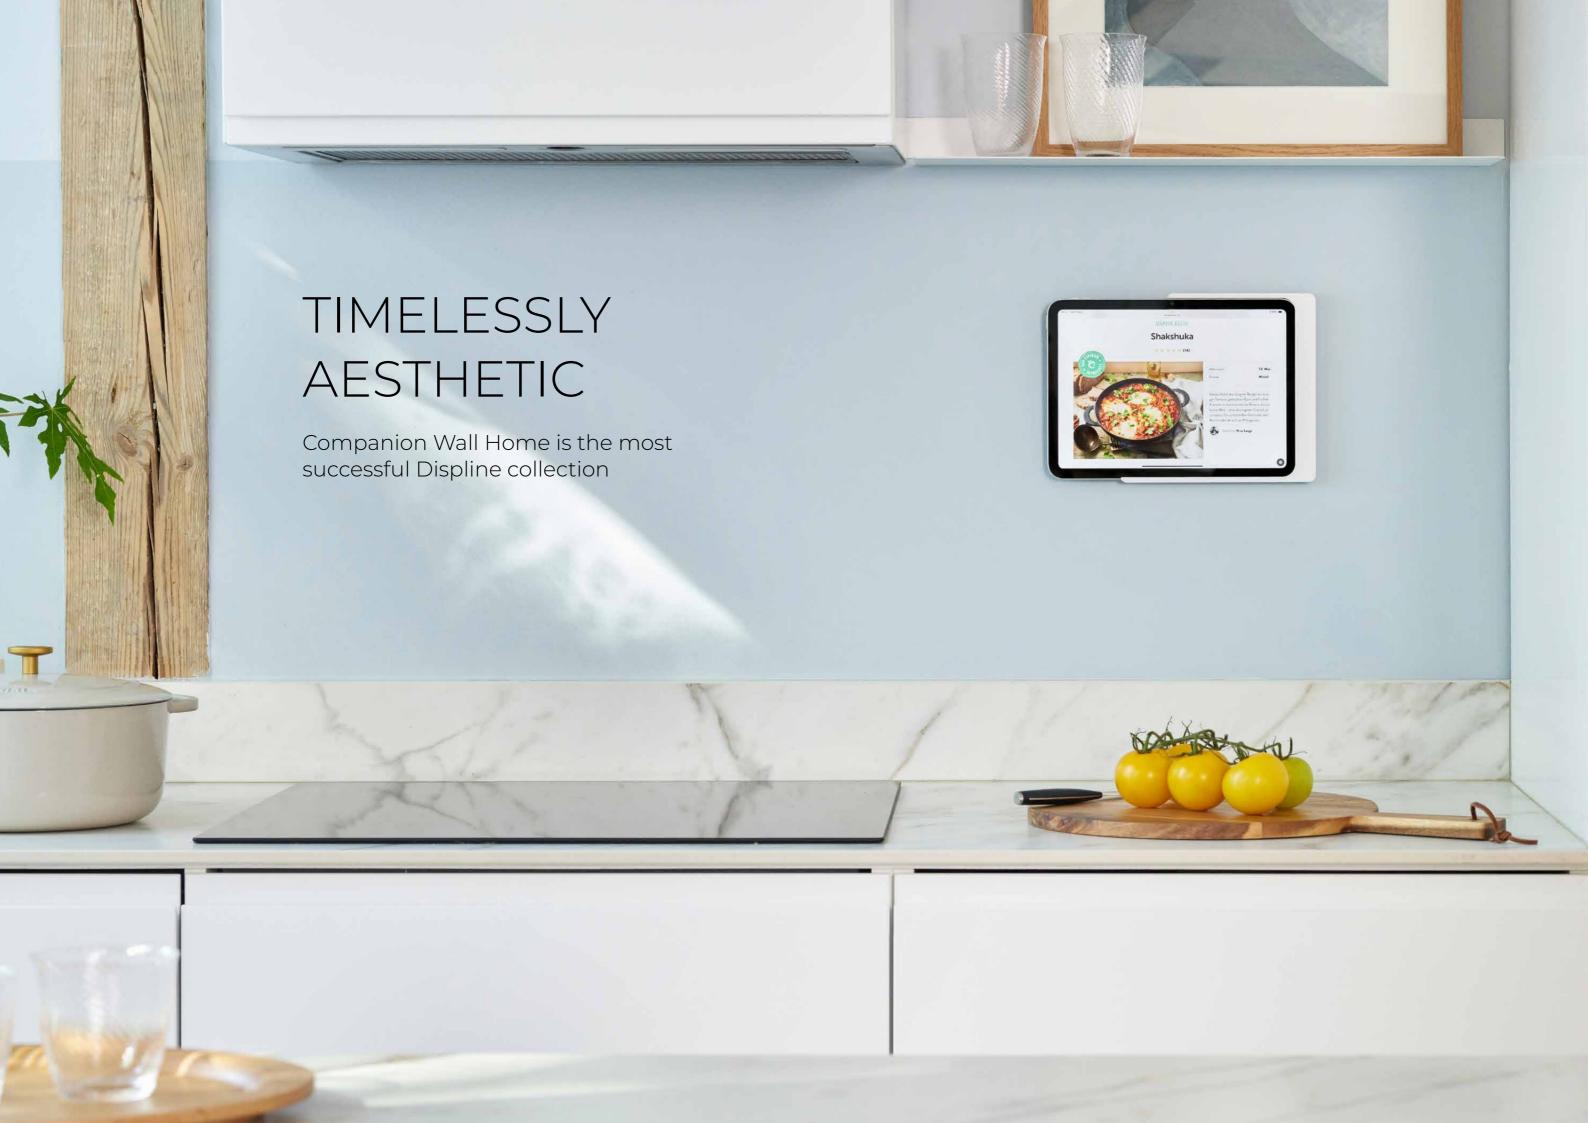

### COMPANION WALL HOME

Stylish, asymmetrical, one-side-open tablet wall mount. The open form allows easy removal of the tablet at any time. Aluminium. Powder-coated.

Integrated charging cable