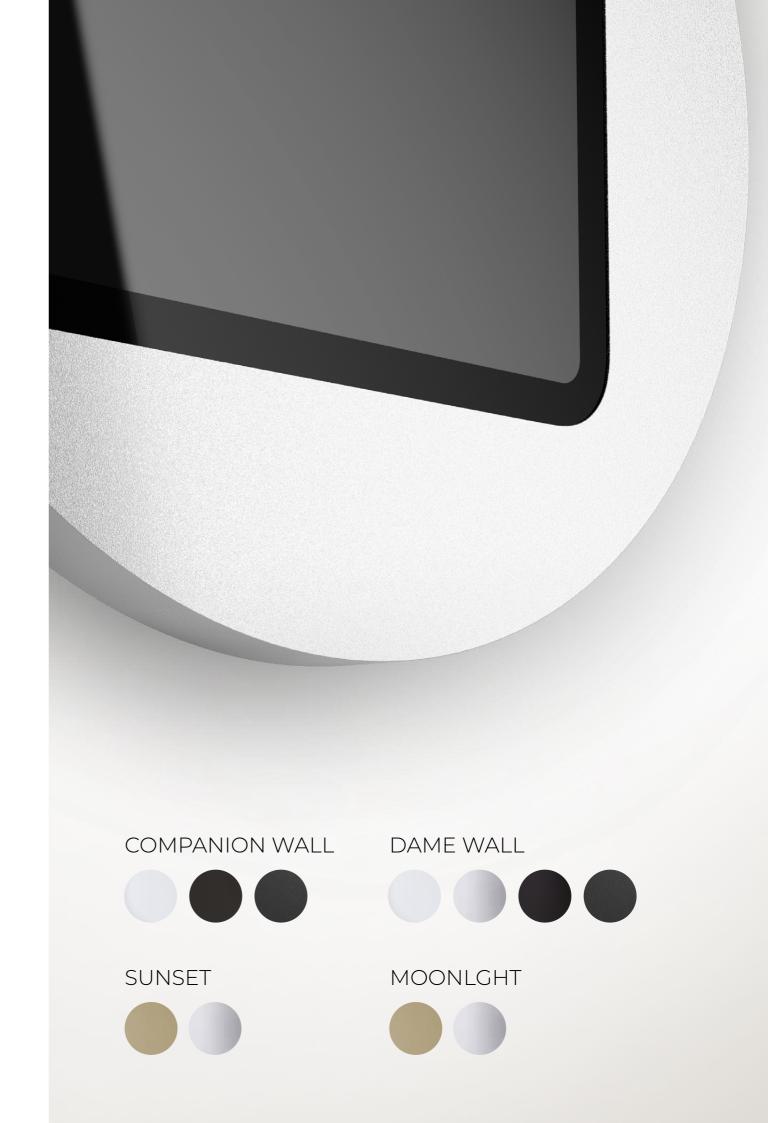

SUNSET Beautiful and timeless

Collections

MOONLIGHT
Practical extravagance

COMPANION WALL HOME Modern and flexible

COMPANION WALL 2.0 Simple and beautiful

SUNSET WALL CONSOLE Comfortable and stylish

SUNSET DESK CONSOLE Prestigious and skilful

DAME WALL HOME Stylish and functional

DAME WALL 2.0 Elegant and stable

SUNSET TABLE STAND Elegant and practical

WHIZ Timeless elegance