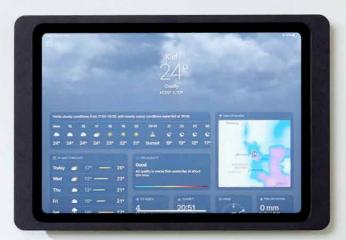

### COMPANION WALL

2.0

Optimised construction. Slimmer with unchanged stability and functionality. Pure minimalism.