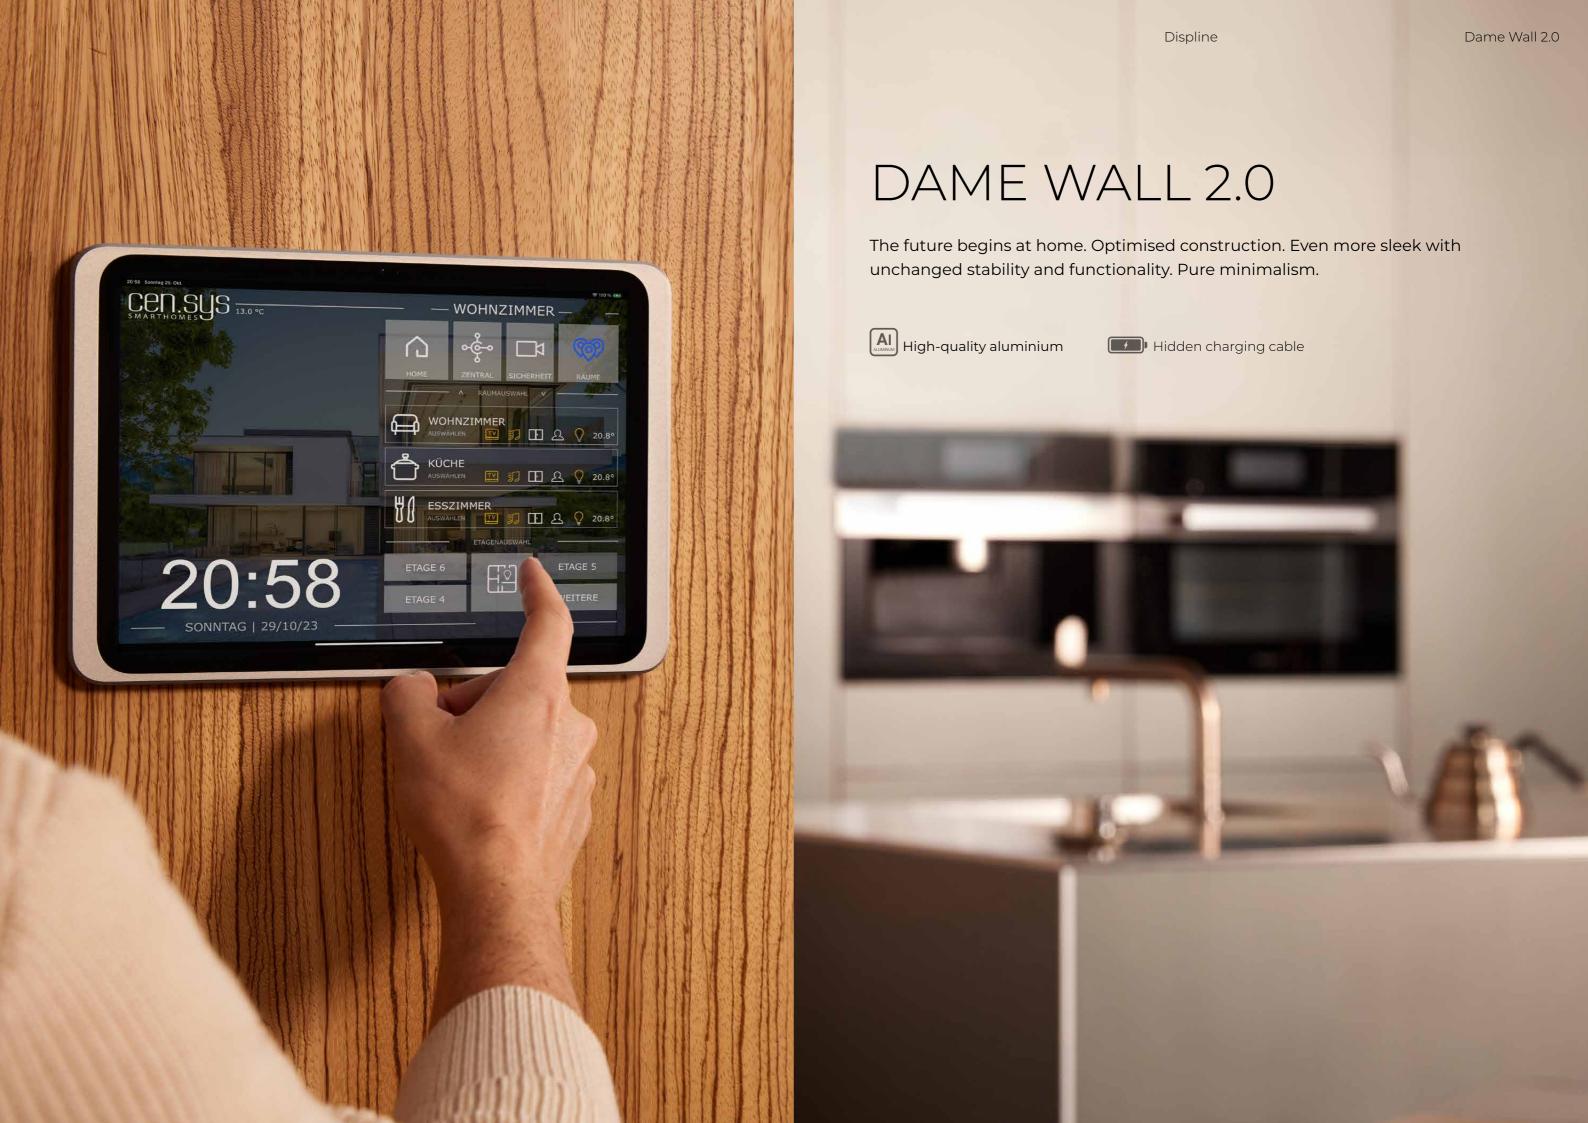

### COMPANION WALL

2.0

Optimised construction. Slimmer with unchanged stability and functionality. Pure minimalism.