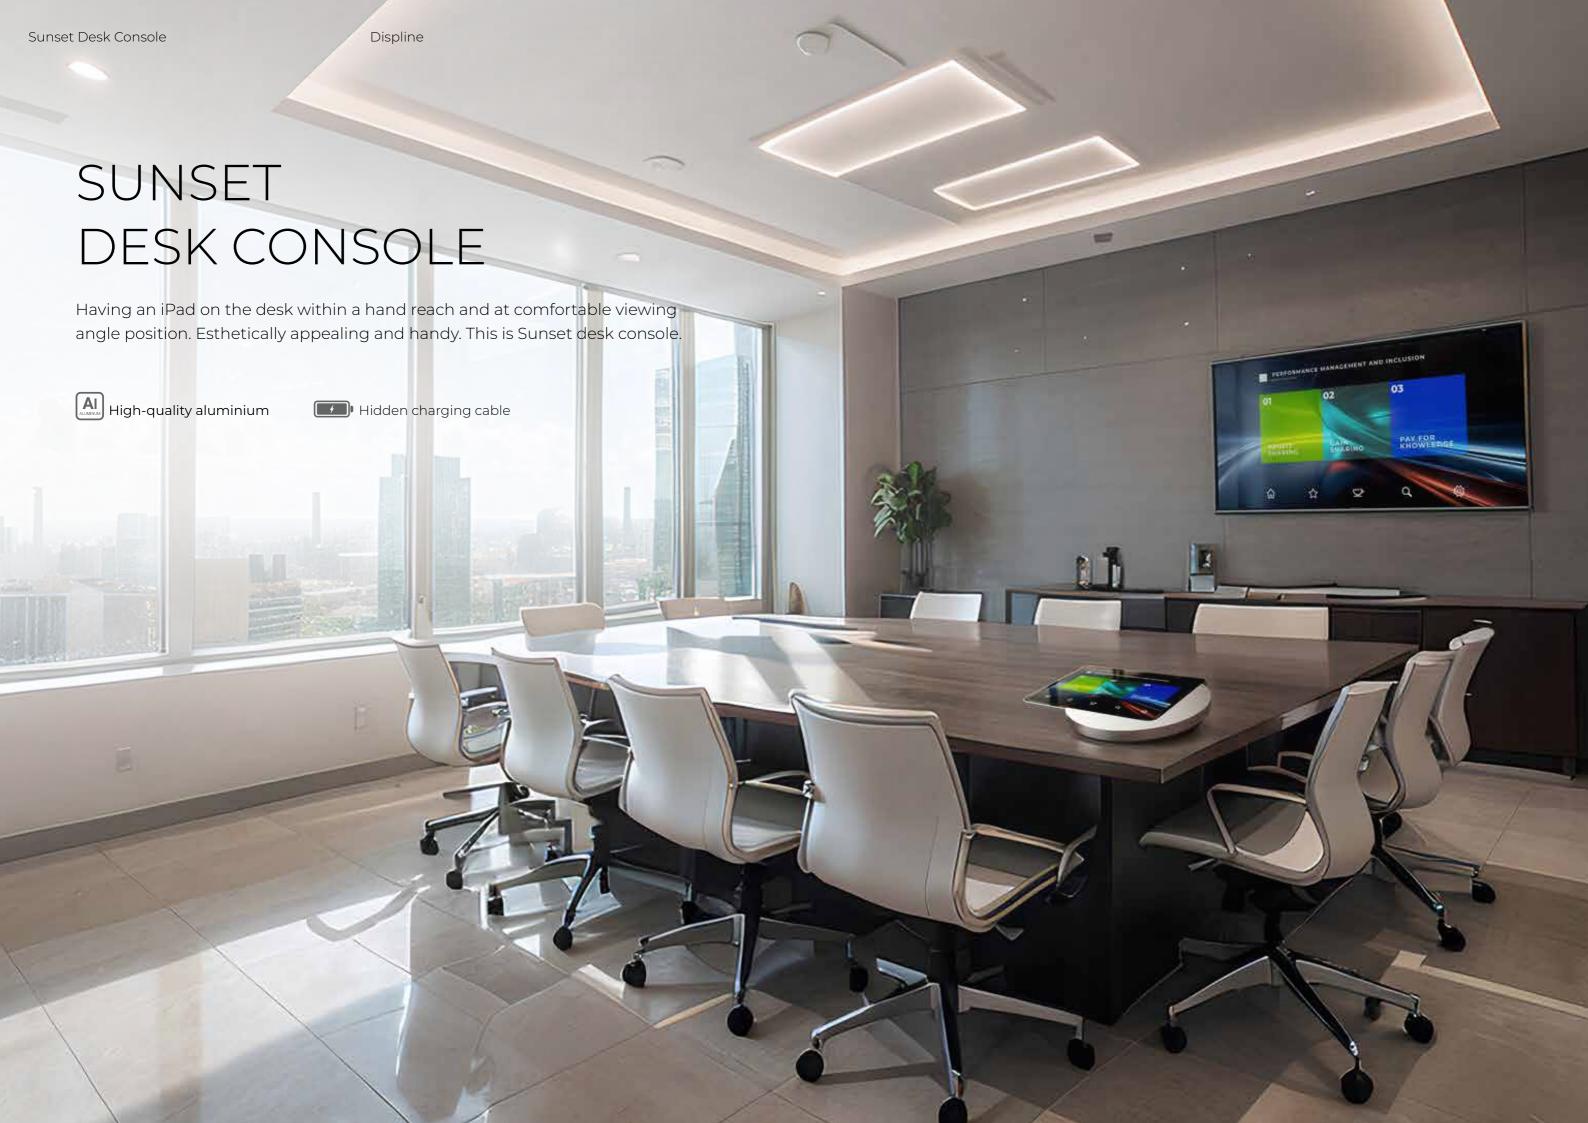

### SUNSET WALL CONSOLE

For optimal comfort of the user, Sunset wall console offers a convenient tablet angle. It has never been easier to use the iPad on the wall

Integrated charging cable

### SUNSET TABLET STAND

A charmingly beautiful tablet stand with a twist. The Sunset stand conveys a feeling of contemporary elegance and shows off the best of aluminium.

Al High-quality aluminium

Hidden charging cable