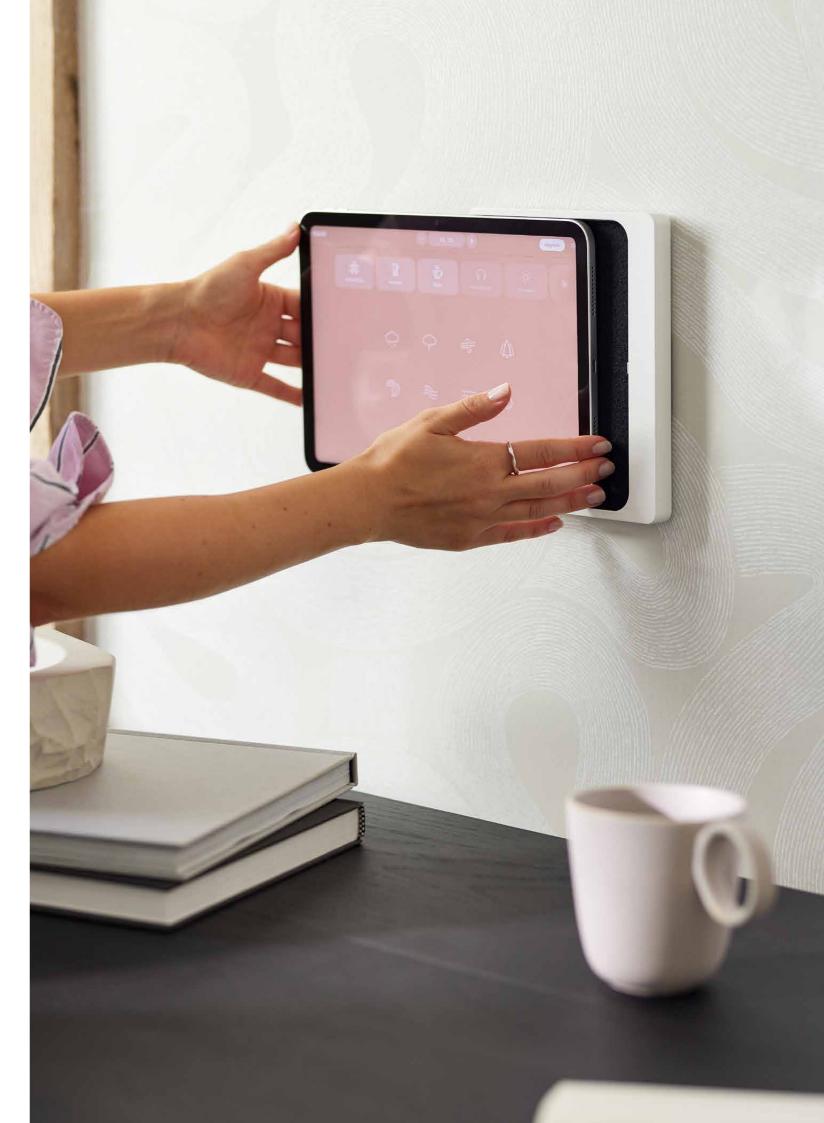

## PORTRAIT OR LANDSCAPE? OR BOTH?

The Displine wall mounts can be installed in different positions as required: horizontally or vertically.

With the optional Rotation Unit, you can also rotate the wall mount on the wall to have it as you need it.