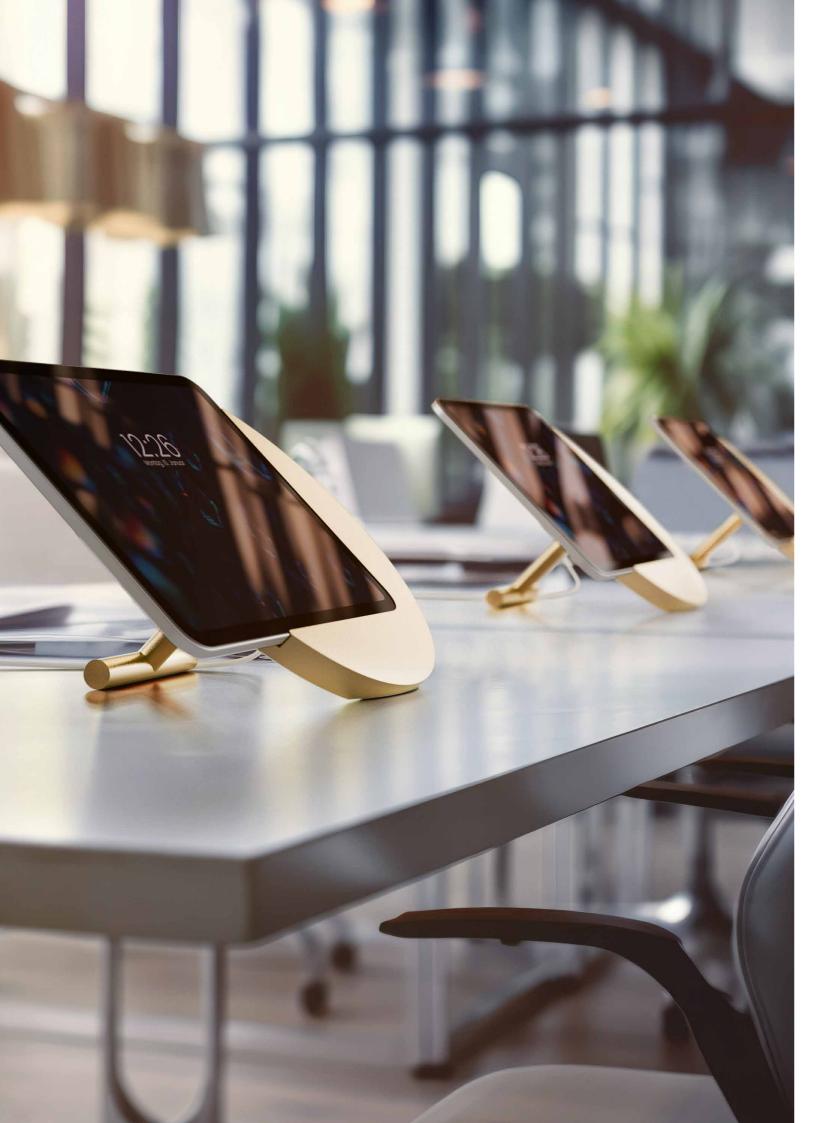

### SUNSET

Like a sun going down, the Sunset wall mount gently envelops the iPad.

Magically-esthetic and truly-firm, Sunset iPad stand embodies timelessness and beauty.

Integrated charging cable

### SUNSET TABLET STAND

A charmingly beautiful tablet stand with a twist. The Sunset stand conveys a feeling of contemporary elegance and shows off the best of aluminium.

Al High-quality aluminium

Hidden charging cable