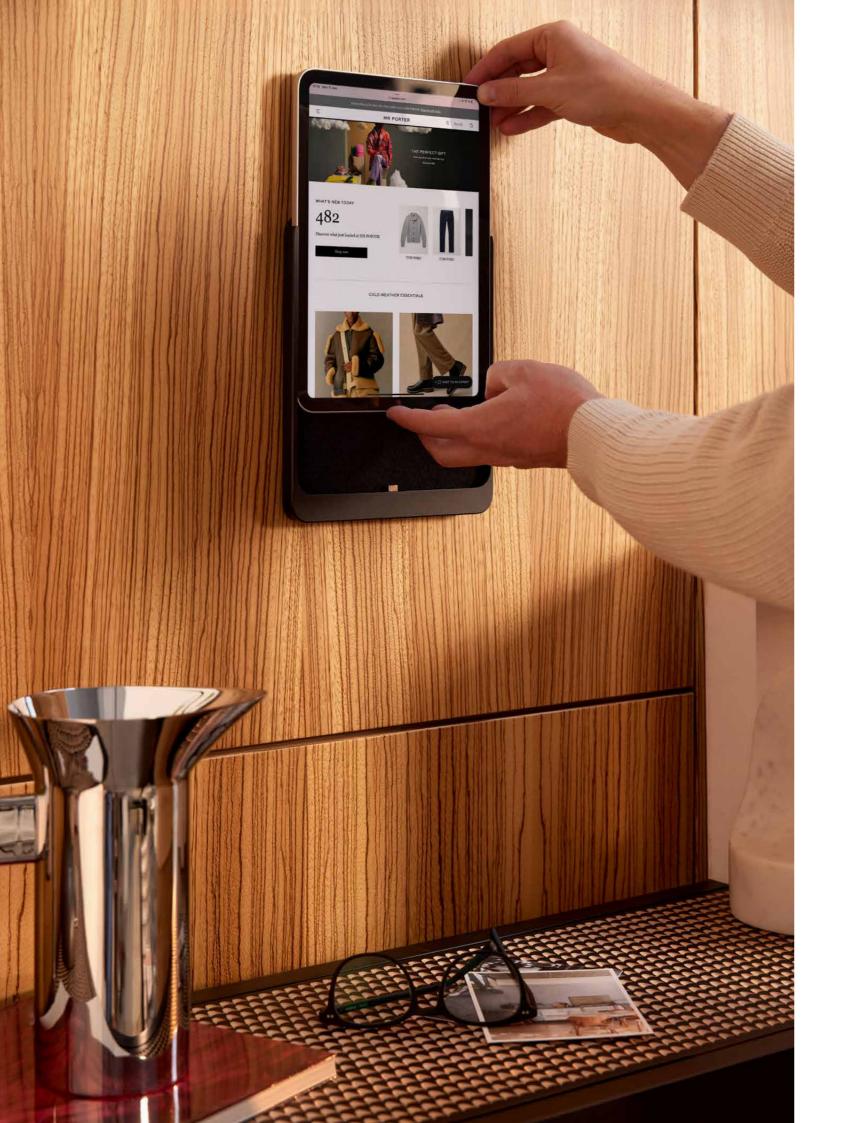

### WHIZ

The mount is almost perfectly flush with the wall. The inner values are hidden behind it.