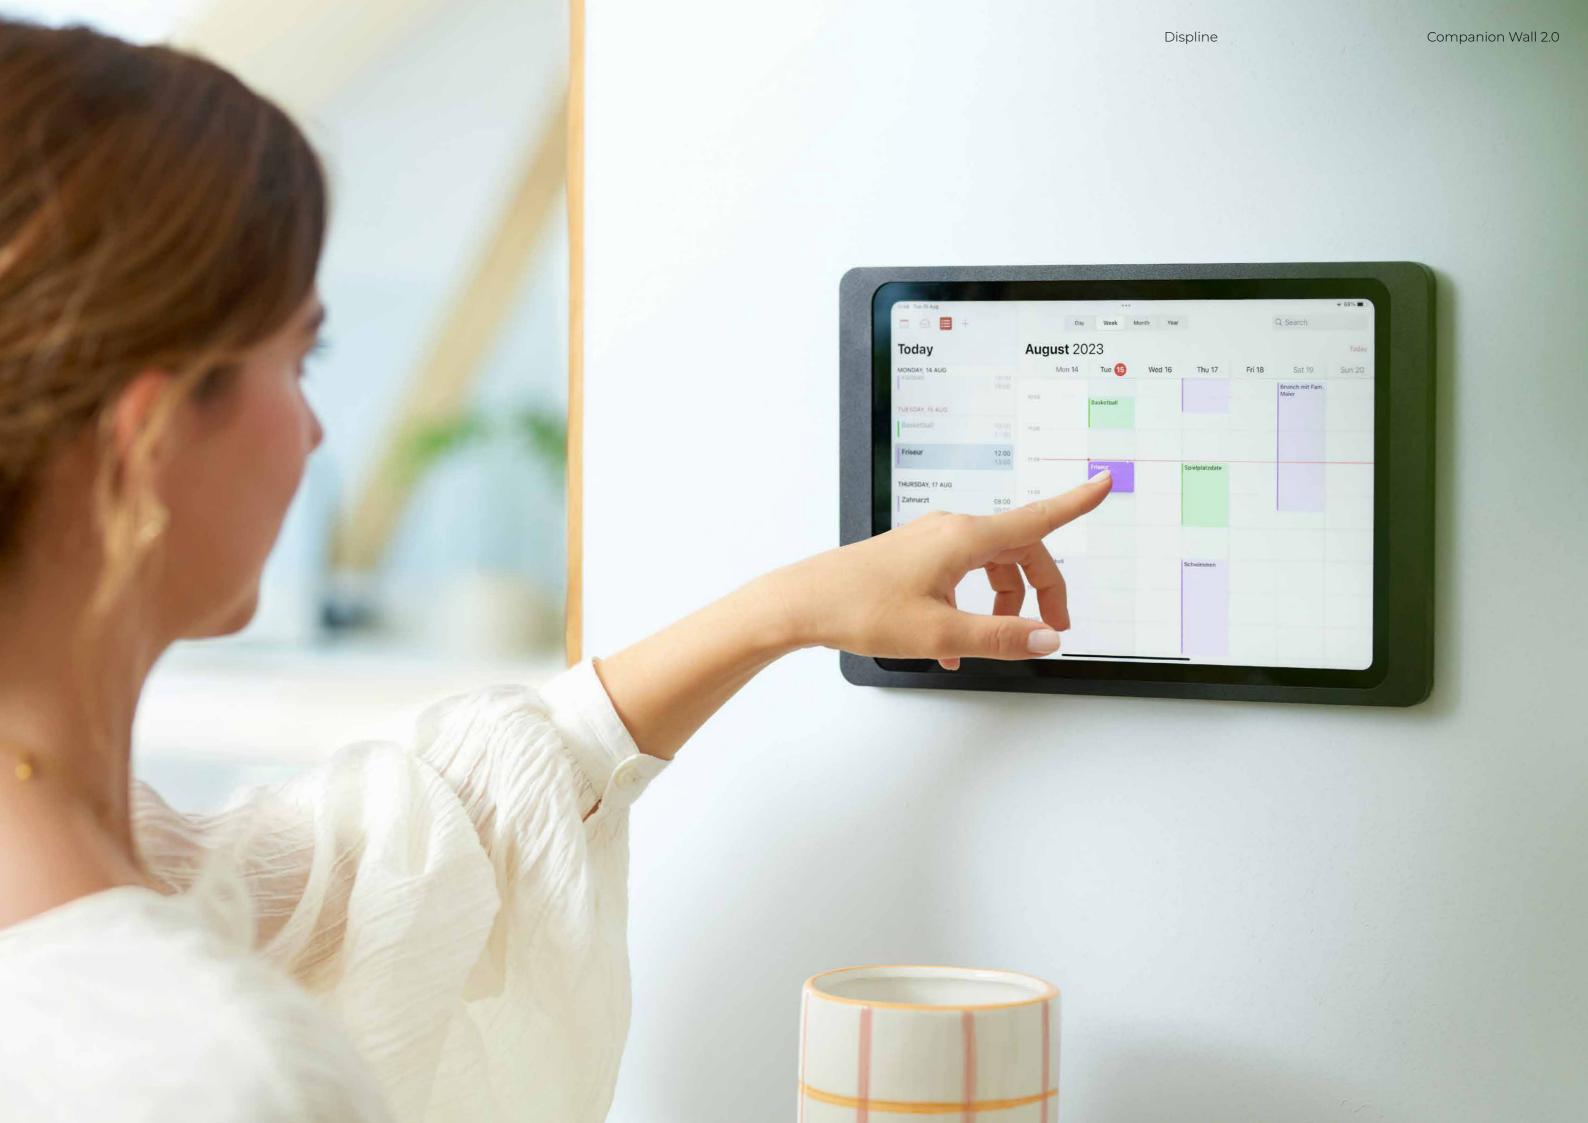

### COMPANION WALL

2.0

Optimised construction. Slimmer with unchanged stability and functionality. Pure minimalism.