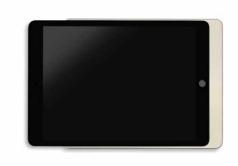

### COMPANION WALL

2.0

Optimised construction. Slimmer with unchanged stability and functionality. Pure minimalism.