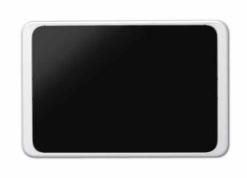

### WHIZ

The mount is almost perfectly flush with the wall. The inner values are hidden behind it.