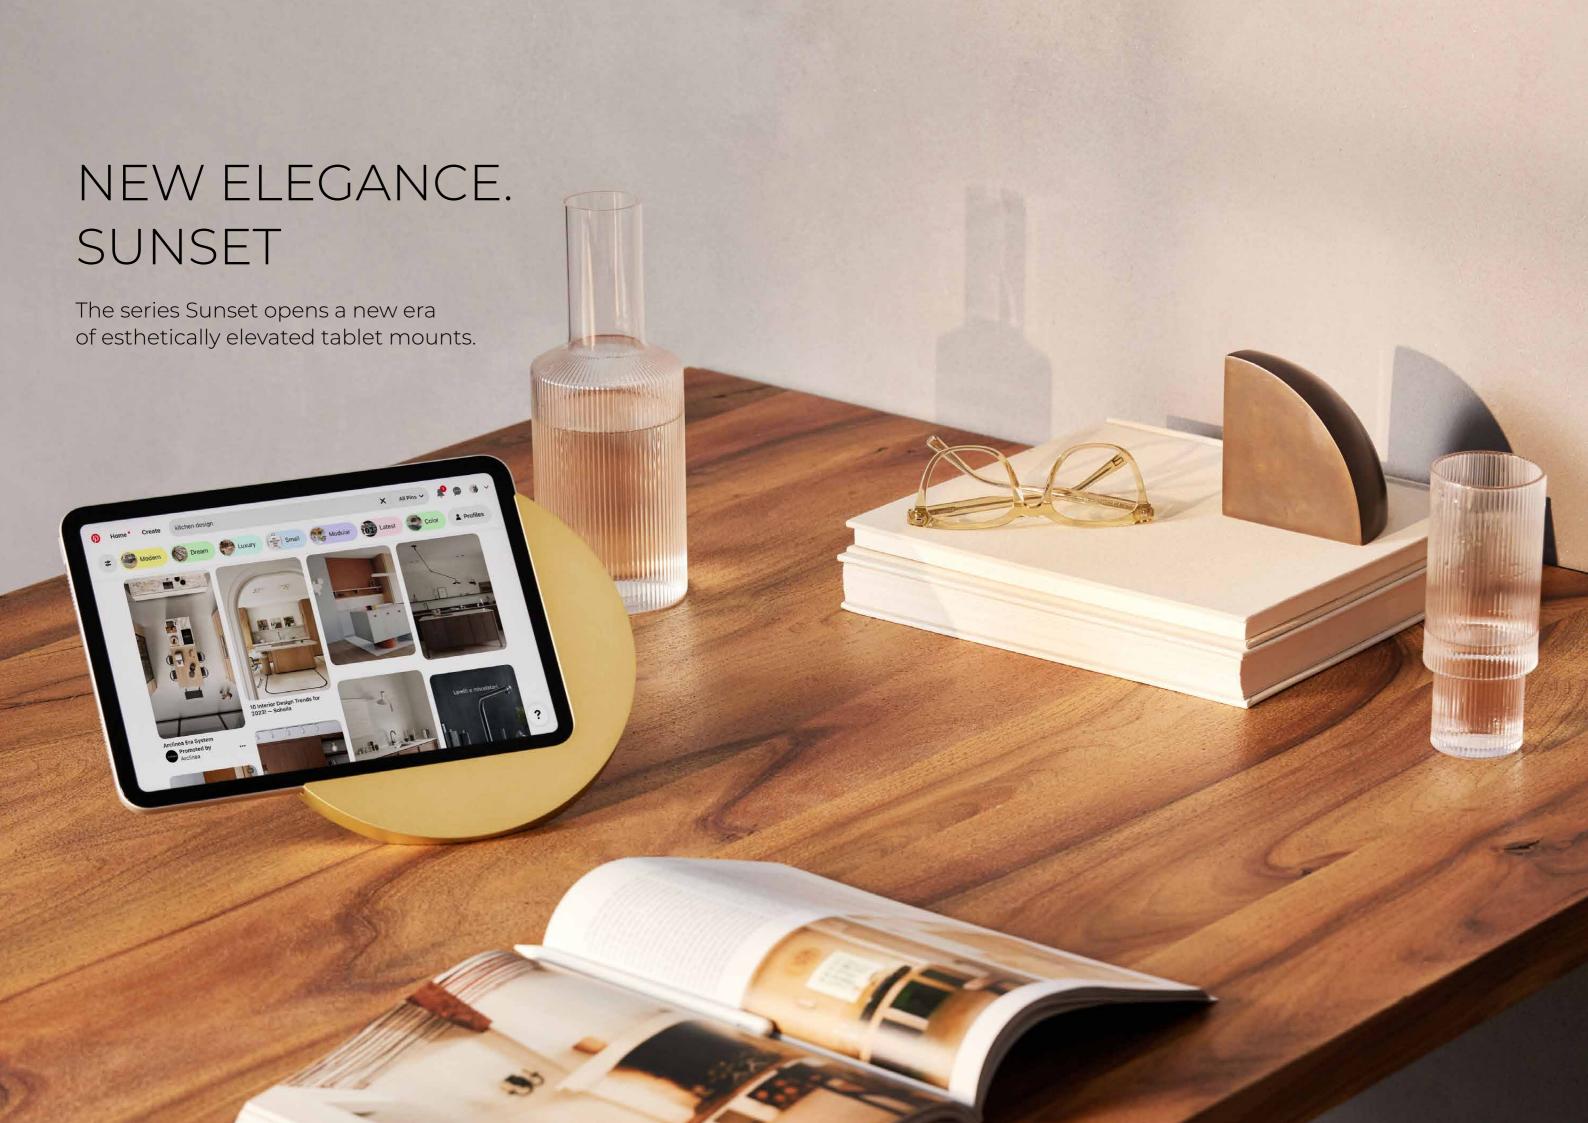

### LAUNCH OF THE DISPLINE SUNSET SERIES

- In an effort to further develop
   Displine as the home of tablet wall
   mounts, a new, more creative design
   approach was taken.
- With the golden Sunset and the silver Moonlight series, Displine offers unique design with intricate details and impeccable quality.

### SUNSET

Like a sun going down, the Sunset wall mount gently envelops the iPad.

Magically-esthetic and truly-firm, Sunset iPad stand embodies timelessness and beauty.

Integrated charging cable