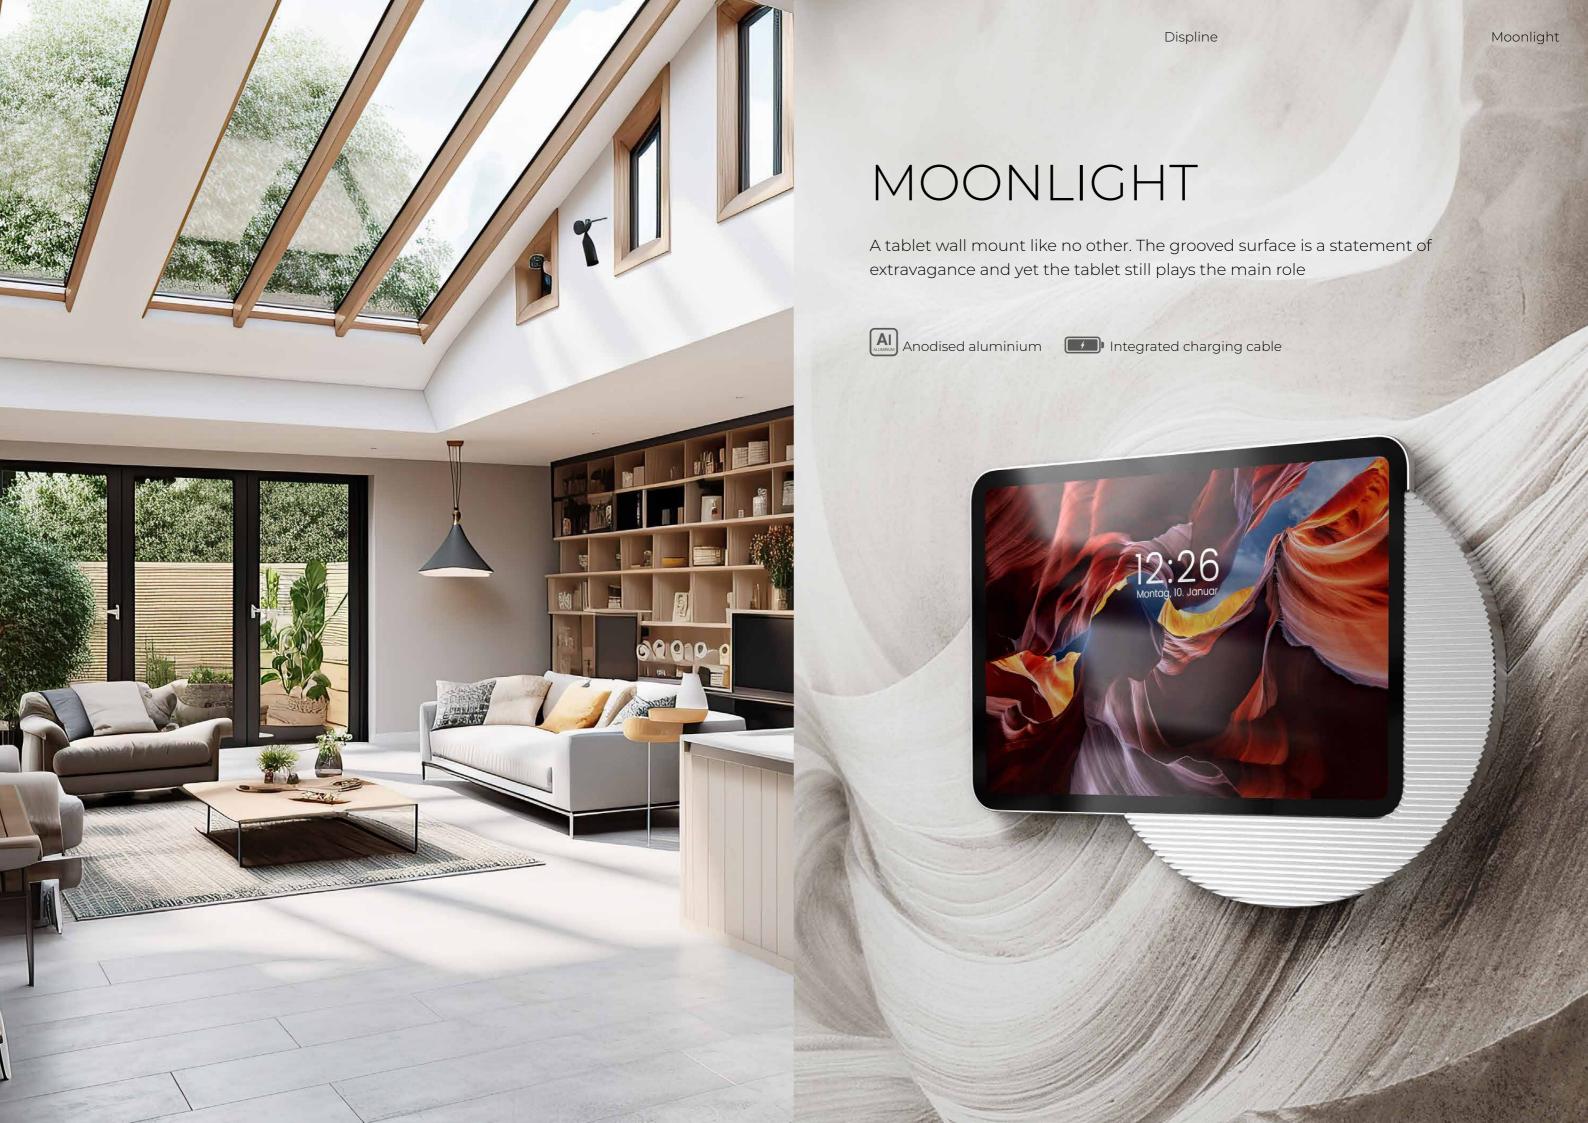

### LAUNCH OF THE DISPLINE SUNSET SERIES

- In an effort to further develop
   Displine as the home of tablet wall
   mounts, a new, more creative design
   approach was taken.
- With the golden Sunset and the silver Moonlight series, Displine offers unique design with intricate details and impeccable quality.

SUNSET Beautiful and timeless

Collections

MOONLIGHT
Practical extravagance

COMPANION WALL HOME Modern and flexible

COMPANION WALL 2.0 Simple and beautiful

SUNSET WALL CONSOLE Comfortable and stylish

SUNSET DESK CONSOLE Prestigious and skilful