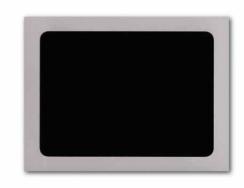

### WHIZ

The mount is almost perfectly flush with the wall. The inner values are hidden behind it.