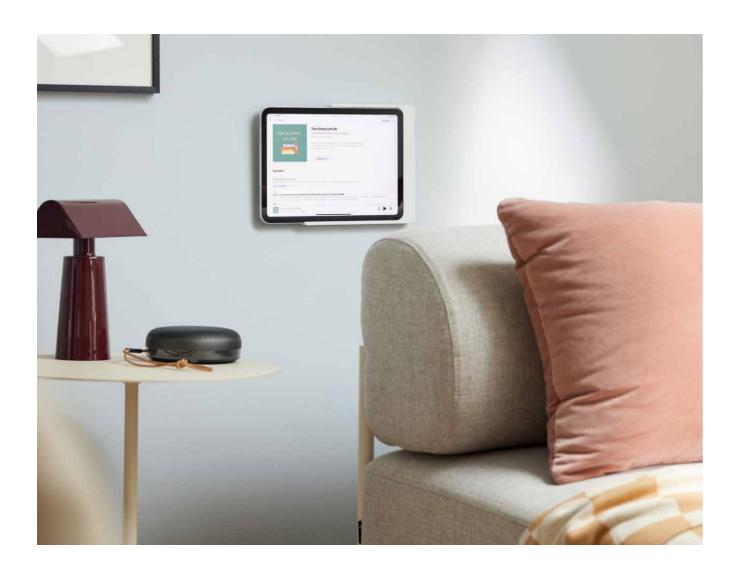

### COMPANION WALL HOME

Stylish, asymmetrical, one-side-open tablet wall mount. The open form allows easy removal of the tablet at any time. Aluminium. Powder-coated.

Integrated charging cable