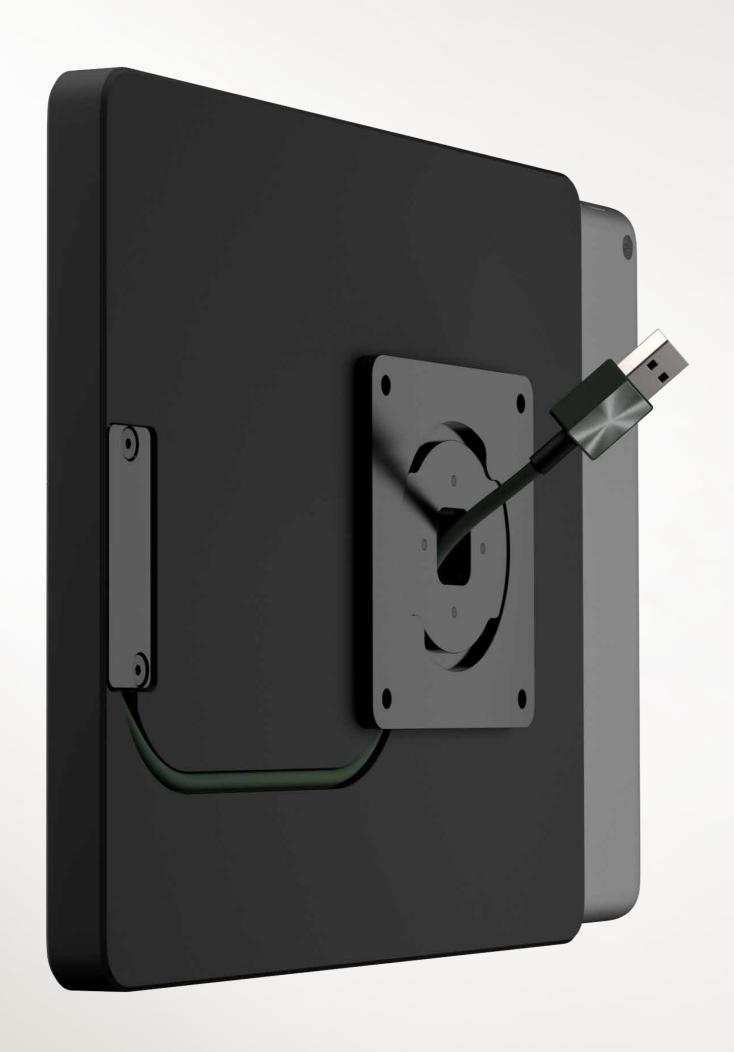

### COMPANION WALL HOME

Stylish, asymmetrical, one-side-open tablet wall mount. The open form allows easy removal of the tablet at any time. Aluminium. Powder-coated.

Integrated charging cable

### 100% POWER. ALWAYS.

Permanent charging combined with an appealing look. Displine tablet wall mounts with an integrated charging function are practical, handy and beautiful at the same time.

All home versions are equipped with integrated charging cable. Thanks to the optional electric socket, the tablet has a constant power supply, and so it is always ready for use.