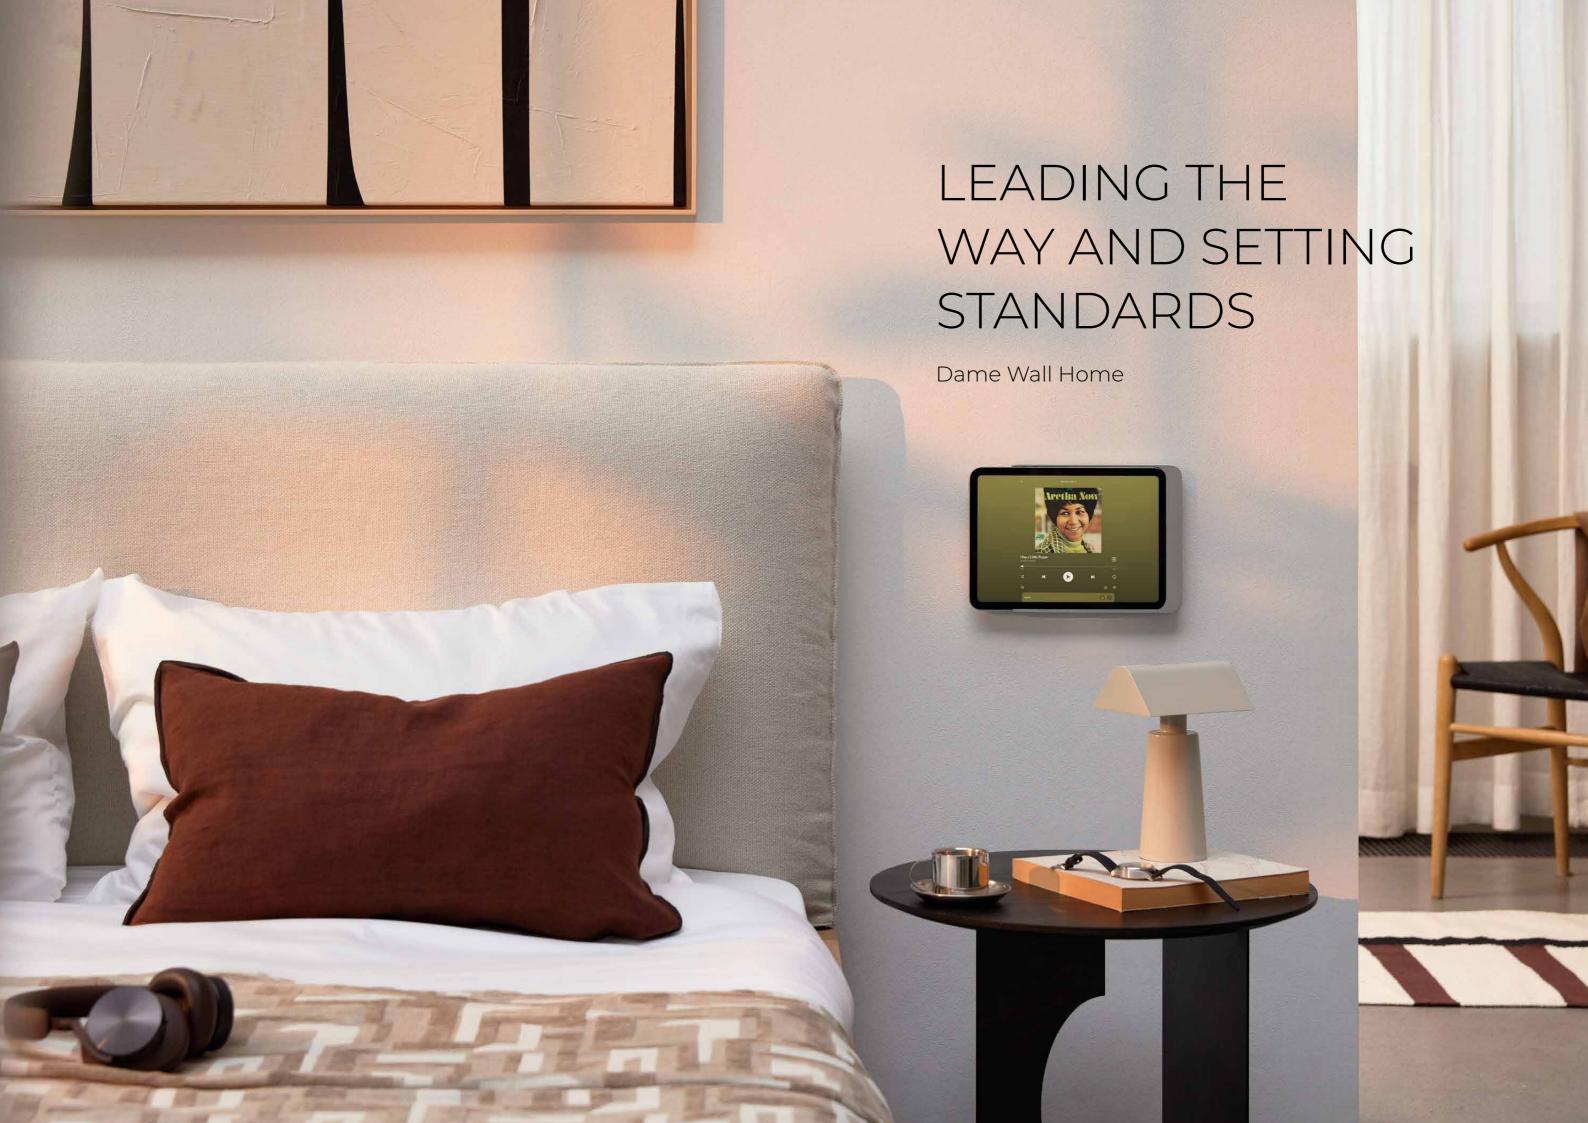

### DAME WALL HOME

Fine and elegant, one-side-open tablet wall mount. Forms one surface with the tablet. The open form allows easy removal of the device at any time. Anodised Aluminium.