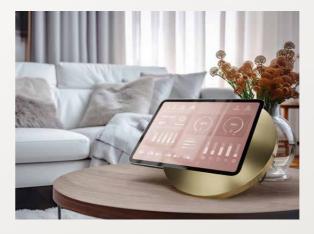

### SUNSET

Like a sun going down, the Sunset wall mount gently envelops the iPad.

Magically-esthetic and truly-firm, Sunset iPad stand embodies timelessness and beauty.

Integrated charging cable

### SUNSET WALL CONSOLE

For optimal comfort of the user, Sunset wall console offers a convenient tablet angle. It has never been easier to use the iPad on the wall

Integrated charging cable