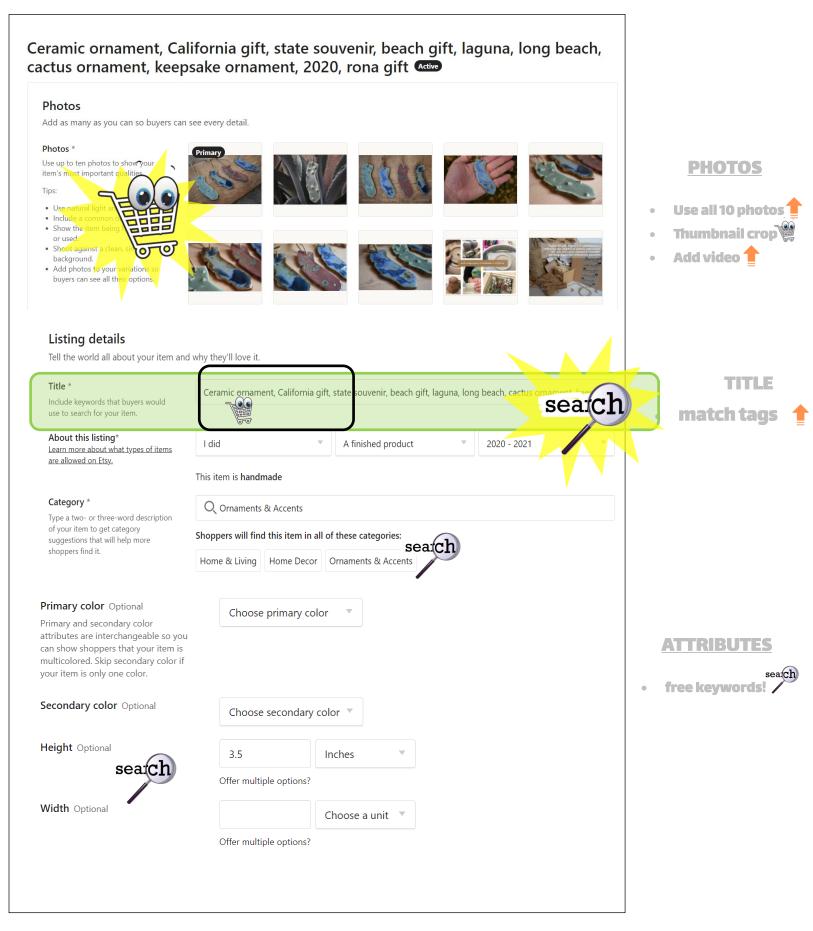

Section Optional

Ornaments

just for your own shop organization

•

SECTION

| What words might someone use to                                                                                           |                                                 |                    |                        |                 | searc | h TAGS                                            |
|---------------------------------------------------------------------------------------------------------------------------|-------------------------------------------------|--------------------|------------------------|-----------------|-------|---------------------------------------------------|
| What words might someone use to<br>search for your listings? Use all 13<br>tags to get found. <u>Get ideas for tags</u> . | Shape, color, style, func                       | tion, etc. Add     | All 13 used            |                 |       | most important                                    |
|                                                                                                                           | × ceramic orname                                | nt 🗙 california gi | ft X California souven | ir 🗙 beach gift |       | for SEARCH                                        |
|                                                                                                                           | × california ornam                              | ent X beach sour   | venir 🗙 desert momer   | ito             |       | use all 13                                        |
|                                                                                                                           | × Laguna beach                                  | X Long Beach       | X cactus ornament      | ✓ state gift    |       |                                                   |
|                                                                                                                           | × rona 2020 >                                   | ✓ Coronavirus gift |                        |                 | •     | 2 word phrases                                    |
|                                                                                                                           |                                                 |                    |                        |                 | J·    | don't waste the                                   |
|                                                                                                                           |                                                 |                    |                        |                 | •     | match title word<br>EXACTLY                       |
| Materials Optional                                                                                                        | Ingredients, components, components, components |                    | sear                   | :h              |       | MATERIALS                                         |
| Variations                                                                                                                |                                                 |                    | Link photos            | Edit variations |       | VARIATIONS                                        |
| Update quantity                                                                                                           |                                                 |                    |                        |                 | 100   | always link abot                                  |
|                                                                                                                           |                                                 | <u>Quantity</u>    |                        | Visible         | •     | always link phot                                  |
| Photo Options                                                                                                             |                                                 |                    |                        |                 |       |                                                   |
|                                                                                                                           | Sold out                                        | 0                  |                        | •               |       | add more detail                                   |
| Laguna                                                                                                                    |                                                 |                    |                        |                 | ٠     | add more detail<br>description                    |
| Laguna   See 1   Long Beach                                                                                               | Sold out<br>Sold out                            | 0                  |                        |                 | ٠     |                                                   |
| Laguna                                                                                                                    |                                                 |                    |                        |                 | •     | add more detail<br>description<br>create your own |