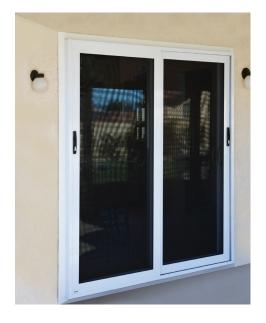

# VISTA SECURITY SCREEN® DOUBLE/SINGLE SLIDING DOORS

# Vista Security Screen™ Double/Single Sliding Patio Doors can protect either the single sliding glass door or both glass panels. Double Security Patio Doors protect the sliding glass door and the stationary glass door panel from intruders. Double and Single Security Doors have a three-point latching system with one simple locking action. Vista Security Screen™ Patio Doors filter out 60% of the sun's harmful U.V. rays. Both the Single and Double Security Doors are available in an aluminum frame surround system that reduces installation time.