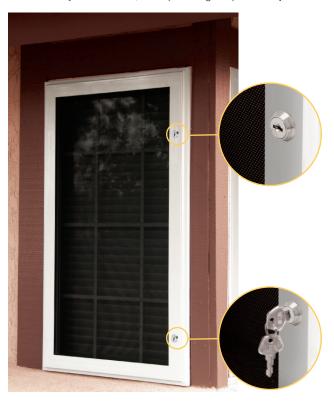

## VISTA SECURITY SCREEN™ KEYED LOCKING WINDOW SCREENS

Vista Security Screen™ Keyed Locking Window Screens provide keyed access for window cleaning while providing a secure, tamper resistant keyed locking system. Screens are designed to be an inside mount or surface mount system on fixed, non-operable glass panels only.

# VISTA SECURITY SCREEN™ QUICK ESCAPE WINDOW SCREENS

Vista Security Screen™ Quick Escape Window Screens have an easy release push mechanism that also acts as a secure, tamper resistant device that locks the screen closed for peace of mind. Quick Escape Window Screens are designed to be an inside mount or surface mount system.