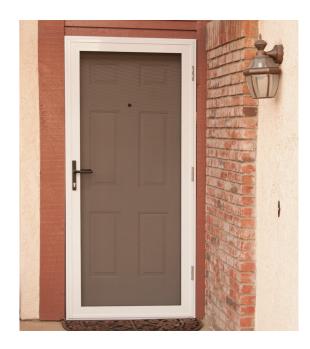

# VISTA SECURITY SCREEN HINGED SECURITY DOORS

Vista Security Screen™ Hinged Doors are often the first line of defense to protect you and your property. Vista Security Screen™ Hinged Doors are available to accommodate a wide range of swinging door applications, either in an interior or exterior mount configuration. All Vista Security Screen™ Doors are manufactured with 316 marine grade black powder coated stainless steel mesh. Vista Security Screen™ Doors are architecturally designed to easily incorporate into aluminum, vinyl, or wood framed openings, for both new and existing structures.