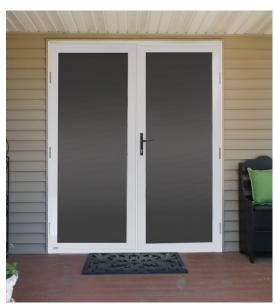

### VISTA SECURITY SCREEN FRENCH SECURITY DOORS

Vista Security Screen™ French Doors provide security with elegance and air flow for swinging door applications. Vista Security Screen™ French Door Systems have two operating doors with no center post when both doors are open, providing an unobstructed view. Vista Security Screen™ French Doors can be designed for a left or right active operating door with the security of the inactive door locked in place. These specially designed multi-latching point doors are made strong and durable to provide years of trouble-free protection.