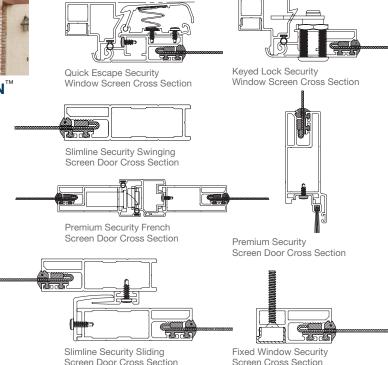

#### SCREEN DOORS AND WINDOW SCREENS

- Provides Protection and Ventilation With Unobstructed Clear Vision Views!
- Incorporates Specially Designed Multi-Point Lock Systems
- High Resistance to Forced Entry
- French Security Doors
- Hinged Security Doors
- Fixed Window Security Screens
- Keyed Locking-Window Screens
- Quick Escape Window Screens

#### **VISTA** SECURITY SCREEN™ SYSTEMS

#### VISTA SECURITY SCREEN™ WINDOW APPLICATIONS

#### VISTA SECURITY SCREEN™ FIXED WINDOW SECURITY SCREENS

Vista Security Screen™ Fixed Window Security Screens are the ideal solution to cover and protect non-opening windows. Vista Security Screen™ Fixed Window Security Screens feature a concealed fastening system and can be installed on the interior or exterior. The slim frame of the Vista Security Screen™ Fixed Window Security Screen allows the screen to blend with and architecture. Vista Security Screen™ Fixed Window Security Screens offer flexibility for mounting on new and existing structures. Applications include: schools, day care centers, psychiatric and detox centers, government buildings, adult care facilities, and private residences.

## VISTA SECURITY SCREEN™ KEYED LOCKING WINDOW SCREENS

Vista Security Screen™ Keyed Locking Window Screens provide keyed access for window cleaning while providing a secure, tamper resistant keyed locking system. Screens are designed to be an inside mount or surface mount system on fixed, non-operable glass panels only.

# VISTA SECURITY SCREEN™ QUICK ESCAPE WINDOW SCREENS

Vista Security Screen™ Quick Escape Window Screens have an easy release push mechanism that also acts as a secure, tamper resistant device that locks the screen closed for peace of mind. Quick Escape Window Screens are designed to be an inside mount or surface mount system.