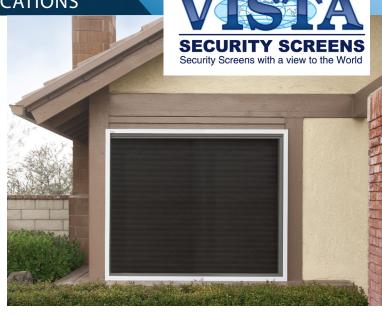

#### VISTA SECURITY SCREEN™ FIXED WINDOW SECURITY SCREENS

Vista Security Screen™ Fixed Window Security Screens are the ideal solution to cover and protect non-opening windows. Vista Security Screen™ Fixed Window Security Screens feature a concealed fastening system and can be installed on the interior or exterior. The slim frame of the Vista Security Screen™ Fixed Window Security Screen allows the screen to blend with and architecture. Vista Security Screen™ Fixed Window Security Screens offer flexibility for mounting on new and existing structures. Applications include: schools, day care centers, psychiatric and detox centers, government buildings, adult care facilities, and private residences.