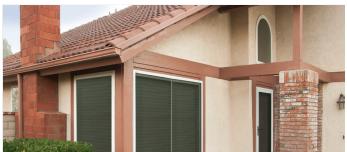

# VISTA SECURITY SCREEN® DOUBLE/SINGLE SLIDING DOORS

# Vista Security Screen™ Double/Single Sliding Patio Doors can protect either the single sliding glass door or both glass panels. Double Security Patio Doors protect the sliding glass door and the stationary glass door panel from intruders. Double and Single Security Doors have a three-point latching system with one simple locking action. Vista Security Screen™ Patio Doors filter out 60% of the sun's harmful U.V. rays. Both the Single and Double Security Doors are available in an aluminum frame surround system that reduces installation time.