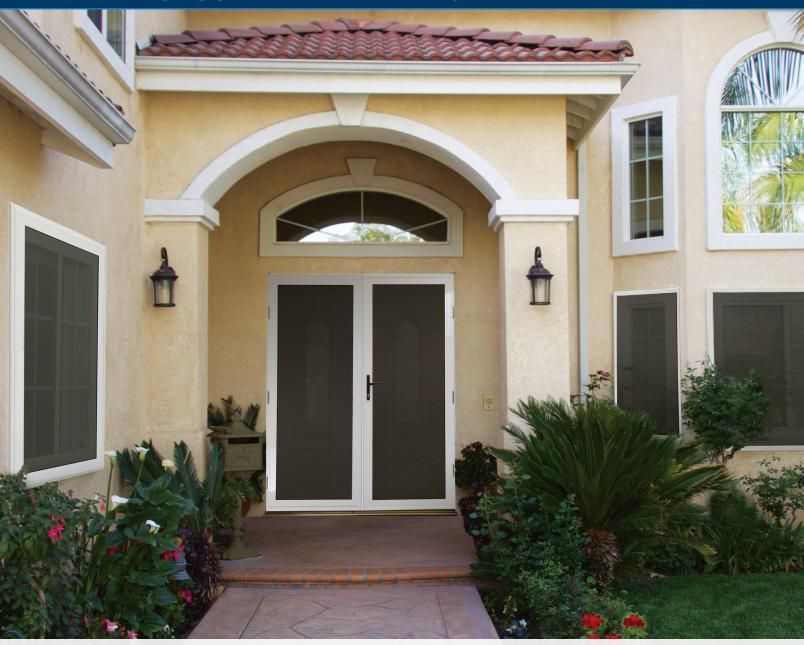

### VISTA SECURITY SCREEN FRENCH SECURITY DOORS

Vista Security Screen™ French Doors provide security with elegance and air flow for swinging door applications. Vista Security Screen™ French Door Systems have two operating doors with no center post when both doors are open, providing an unobstructed view. Vista Security Screen™ French Doors can be designed for a left or right active operating door with the security of the inactive door locked in place. These specially designed multi-latching point doors are made strong and durable to provide years of trouble-free protection.

# VISTA SECURITY SCREEN HINGED SECURITY DOORS

Vista Security Screen™ Hinged Doors are often the first line of defense to protect you and your property. Vista Security Screen™ Hinged Doors are available to accommodate a wide range of swinging door applications, either in an interior or exterior mount configuration. All Vista Security Screen™ Doors are manufactured with 316 marine grade black powder coated stainless steel mesh. Vista Security Screen™ Doors are architecturally designed to easily incorporate into aluminum, vinyl, or wood framed openings, for both new and existing structures.