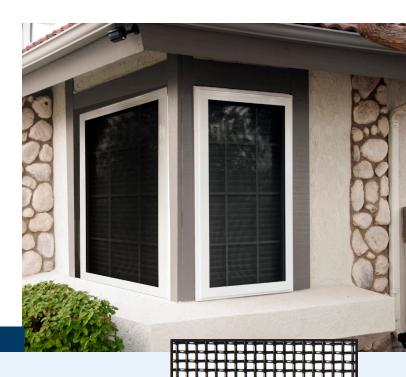

#### VISTA SECURITY SCREEN™ FIXED WINDOW SECURITY SCREENS

Vista Security Screen™ Fixed Window Security Screens are the ideal solution to cover and protect non-opening windows. Vista Security Screen™ Fixed Window Security Screens feature a concealed fastening system and can be installed on the interior or exterior. The slim frame of the Vista Security Screen™ Fixed Window Security Screen allows the screen to blend with and architecture. Vista Security Screen™ Fixed Window Security Screens offer flexibility for mounting on new and existing structures. Applications include: schools, day care centers, psychiatric and detox centers, government buildings, adult care facilities, and private residences.