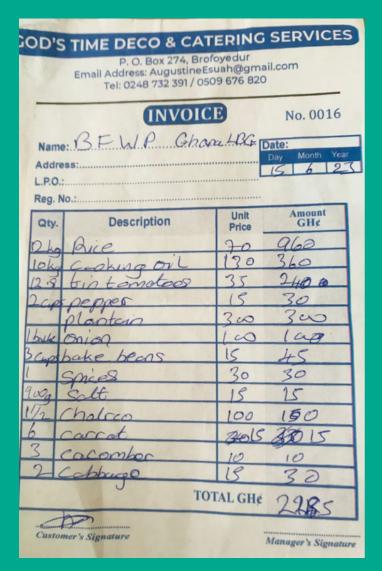

| orth plantic Chamis                  |  |  |
| The sum of 1000 hung          | drend and forty                      |  |  |
| Ghana Cedis                   | Pesewas                              |  |  |
| Being Payment for             | it of water and                      |  |  |
| Sneeks                        | J                                    |  |  |
| ash / Cheque No. 210          |                                      |  |  |
| mount Paid Ght 340.00 Balance | Previous Bal. GH¢:                   |  |  |
| Balan                         | Signature                            |  |  |
|                               |                                      |  |  |

Snacks & Water for local team 240 GHS



Receipt for car 120 GHS



Receipt for car 160 GHS



### RECEIPTS II.



| מטכ                      | P. O. Box 274, Bro<br>Email Address: AugustineE<br>Tel: 0248 732 391 / 05            | foyedur                                                    | mail.com                                |
|--------------------------|--------------------------------------------------------------------------------------|------------------------------------------------------------|-----------------------------------------|
| Name<br>Addre<br>L.P.O.: |                                                                                      | E<br>LBC                                                   | No. 0017  Date: Day Month Year (S 6 23  |
| Qty.                     | Description Letues green pepper Soled Cream egg Shrimp powder glarlic ginger Chicken | Unit Price LO LO LS SO TS