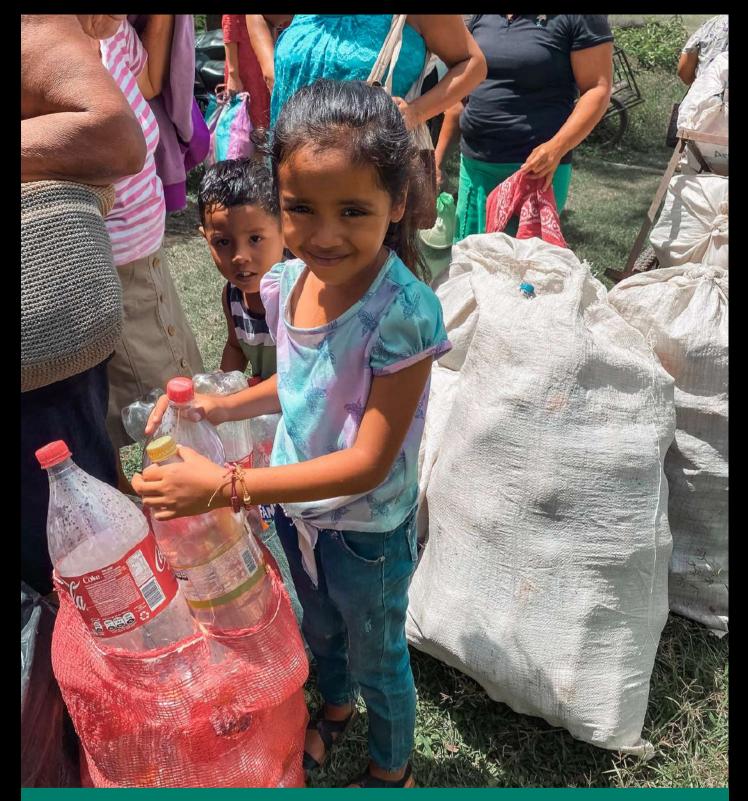

### **DEAR BFWP-COMMUNITY**

THIS MONTH OUR EVENT RETURNED TO EL ASTILLERO, WHERE FAMILIES FROM ALL OVER THE COMMUNITY WERE WAITING FOR US WITH MORE THAN TEN THOUSAND PLASTIC BOTTLES SAVED FROM NATURE, AND WE TOOK ADVANTAGE OF THE INTENSE DESIRE TO LEARN FROM THE LITTLE ONES TO REINFORCE OUR MESSAGE ABOUT CARING FOR THE ENVIRONMENT AND THE RESPONSIBLE MANAGEMENT OF SOLID WASTE, MORE AND MORE CHANGE IN HABITS IS EVIDENT AS WE WALK ALONG THE COASTLINE THAT ADORNS THIS BEAUTIFUL COMMUNITY.!

20

EACH PARTICIPANT RECEIVED A PLATE OF FOOD AND A NATURAL JUICE

PLASTIC BOTTLES WERE REQUIRED FOR THE MEAL SOME PEOPLE CARRIED MUCH MORE

# A TOTAL OF **5 863** PLASTIC BOTTLES WERE RETRIEVED FROM NATURE

**COSTS PER PERSON:** 

**TOTAL EXPENSES :** 

**ON-SITE, WAGES FOR 2 COOKS AND FOR 2 HELPERS** 

LOCAL SALARIES WERE PAID FOR THE COORDINATION