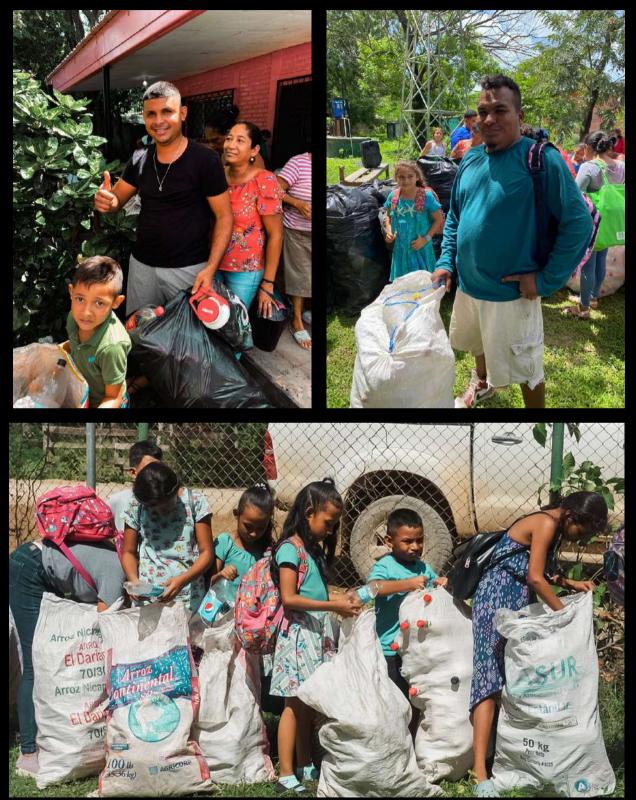

# BECAUSE PICTURES SAY MORE THAN THOUSAND WORDS

### **DEAR BFWP-COMMUNITY**

THIS MONTH OUR EVENT RETURNED TO EL ASTILLERO, WHERE FAMILIES FROM ALL OVER THE COMMUNITY WERE WAITING FOR US WITH MORE THAN TEN THOUSAND PLASTIC BOTTLES SAVED FROM NATURE, AND WE TOOK ADVANTAGE OF THE INTENSE DESIRE TO LEARN FROM THE LITTLE ONES TO REINFORCE OUR MESSAGE ABOUT CARING FOR THE ENVIRONMENT AND THE RESPONSIBLE MANAGEMENT OF SOLID WASTE, MORE AND MORE CHANGE IN HABITS IS EVIDENT AS WE WALK ALONG THE COASTLINE THAT ADORNS THIS BEAUTIFUL COMMUNITY.!

20

EACH PARTICIPANT RECEIVED A PLATE OF FOOD AND A NATURAL JUICE

PLASTIC BOTTLES WERE REQUIRED FOR THE MEAL SOME PEOPLE CARRIED MUCH MORE