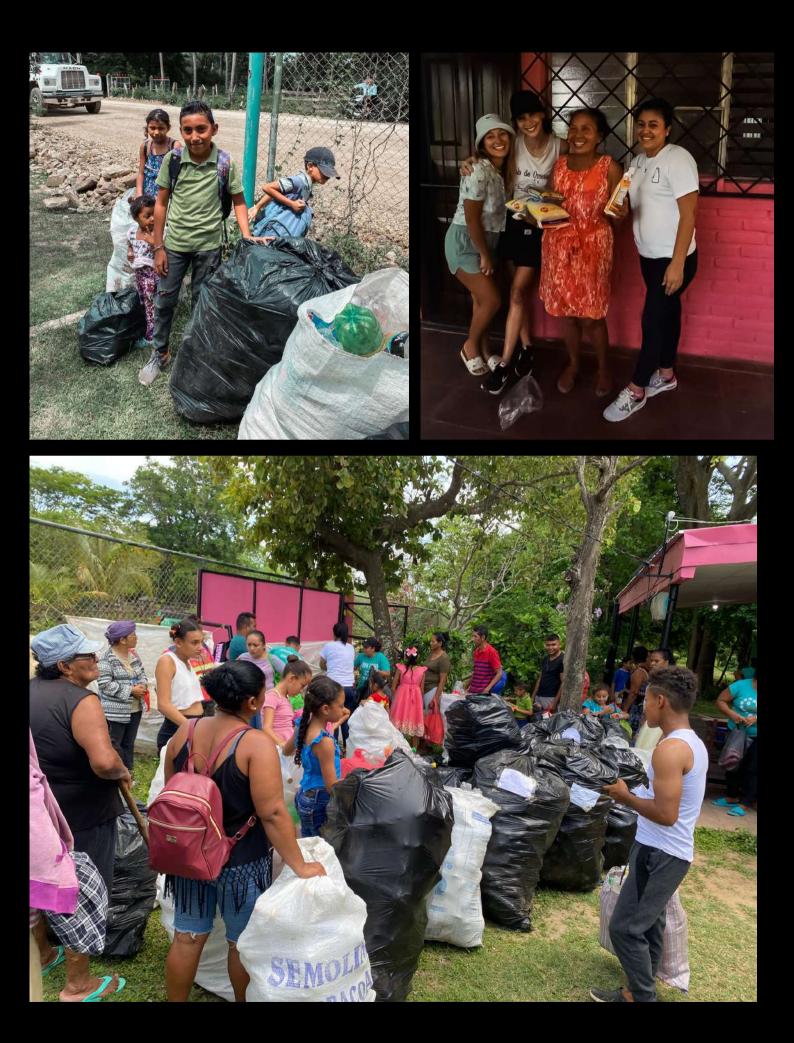

### **DEAR BFWP-COMMUNITY**

THIS MONTH OUR EVENT RETURNED TO EL ASTILLERO, WHERE FAMILIES FROM ALL OVER THE COMMUNITY WERE WAITING FOR US WITH MORE THAN TEN THOUSAND PLASTIC BOTTLES SAVED FROM NATURE, AND WE TOOK ADVANTAGE OF THE INTENSE DESIRE TO LEARN FROM THE LITTLE ONES TO REINFORCE OUR MESSAGE ABOUT CARING FOR THE ENVIRONMENT AND THE RESPONSIBLE MANAGEMENT OF SOLID WASTE, MORE AND MORE CHANGE IN HABITS IS EVIDENT AS WE WALK ALONG THE COASTLINE THAT ADORNS THIS BEAUTIFUL COMMUNITY.!

20

EACH PARTICIPANT RECEIVED A PLATE OF FOOD AND A NATURAL JUICE

PLASTIC BOTTLES WERE REQUIRED FOR THE MEAL SOME PEOPLE CARRIED MUCH MORE

# A TOTAL OF **5 863** PLASTIC BOTTLES WERE RETRIEVED FROM NATURE

**COSTS PER PERSON:** 

**TOTAL EXPENSES :** 

**ON-SITE, WAGES FOR 2 COOKS AND FOR 2 HELPERS** 

LOCAL SALARIES WERE PAID FOR THE COORDINATION