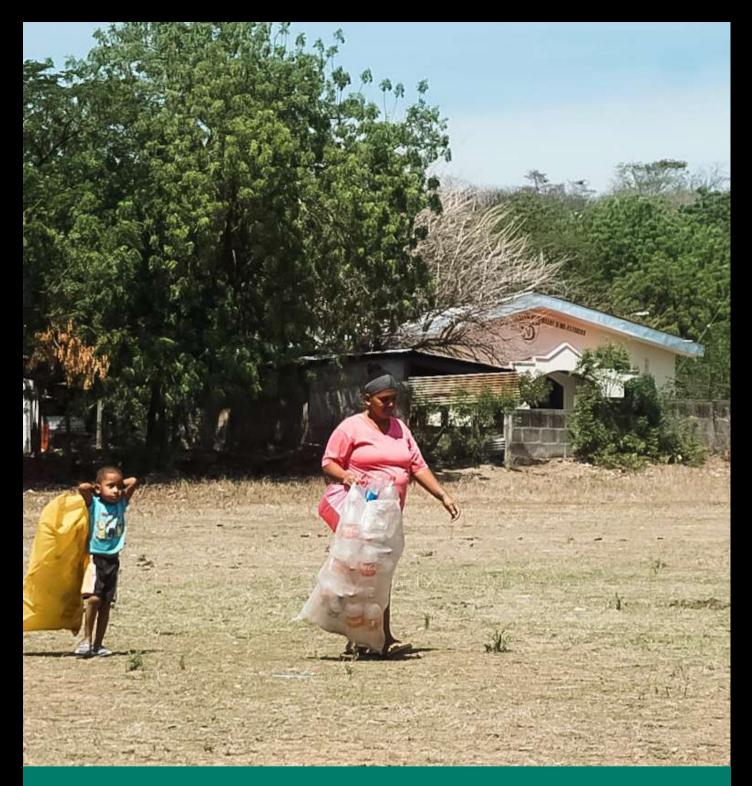

#### DEAR BFWP-COMMUNITY

THIS MONTH OUR EVENT TOOK PLACE IN A COMMUNITY THAT NEVER TIRES OF SURPRISING US WITH ITS COMMITMENT, EL ASTILLERO, ONCE AGAIN WE HAVE EXCEEDED TWO HUNDRED MEALS DELIVERED, BUT EVEN MORE FASCINATING IS THAT WE HAVE BROKEN THE RECORD OF BOTTLES SAVED FROM NATURE IN A SINGLE EVENT, WITH MORE THAN NINE THOUSAND BOTTLES AND A CHAMPION FAMILY THAT BROUGHT US NINETEEN HUNDRED BOTTLES, CERTAINLY A DAY FULL OF MILESTONES, THANKS TO ALL OF YOU WHO MAKE POSSIBLE THIS POSITIVE TRANSFORMATION IN OUR COMMUNITIES.

## THESE NUMBERS REPRESENT 193 PARTICIPANTS

#### EACH PARTICIPANT RECEIVED A PLATE OF FOOD AND A NATURAL JUICE

PLASTIC BOTTLES WERE REQUIRED FOR THE MEAL SOME PEOPLE CARRIED MUCH MORE

A TOTAL OF PLASTIC BOTTLES WERE RETRIEVED FROM NATURE

LOCAL SALARIES WERE PAID FOR THE COORDINATION ON-SITE, WAGES FOR 2 COOKS AND FOR 2 HELPERS