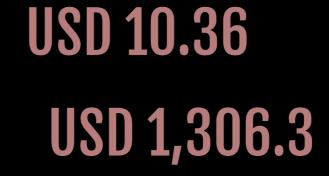

# A TOTAL OF 6,315 PLASTIC BOTTLES WERE RETRIEVED FROM NATURE

LOCAL SALARIES WERE PAID FOR THE COORDINATION **ON-SITE, WAGES FOR 2 COOKS AND FOR 2 HELPERS** 

**COSTS PER PERSON :** 

**TOTAL EXPENSES :** 

## **COSTS & CONTENT PER BFWP EVENT**

Every person brought their own cutlery and plates, so no additional plastic pollution will be created.

| Requirements                                                                                                   | Units   | Costs                                 |
|----------------------------------------------------------------------------------------------------------------|---------|---------------------------------------|
| Menu : Arroz ala Valenciana y refresco de Cebada<br>Ice for refresments<br>Best Collector Award<br>Event Audio |         | 530 USD<br>15 USD<br>10 USD<br>10 USD |
| Piñata and Candies<br>Marketing                                                                                | 2 Units | 23.8 USD<br>200 USD                   |
| Accounting & Impact Report<br>Transportation of Ingredients and Plastic Bottles                                |         | 153.3 USD<br>83 USD                   |
|                                                                                                                |         |                                       |
| Salaries for four cooks                                                                                        | 4 Units | 70 USD                                |
|                                                                                                                |         |                                       |
| Manager Raquel Cruz<br>(event organization during 4 days)                                                      |         | 180 USD                               |
|                                                                                                                |         | 4 000 6 1105                          |
| Total costs                                                                                                    |         | 1,306.3 USD                           |