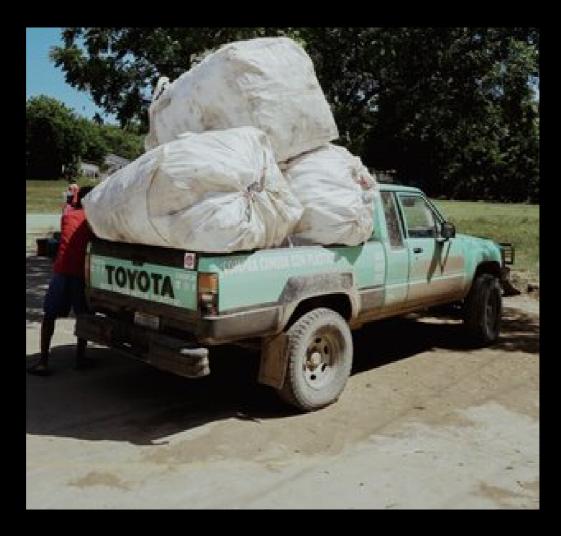

# A TOTAL OF 6,315 PLASTIC BOTTLES WERE RETRIEVED FROM NATURE

LOCAL SALARIES WERE PAID FOR THE COORDINATION **ON-SITE, WAGES FOR 2 COOKS AND FOR 2 HELPERS** 

**COSTS PER PERSON :** 

**TOTAL EXPENSES :** 

# BECAUSE PICTURES SAY MORE THAN THOUSAND WORDS