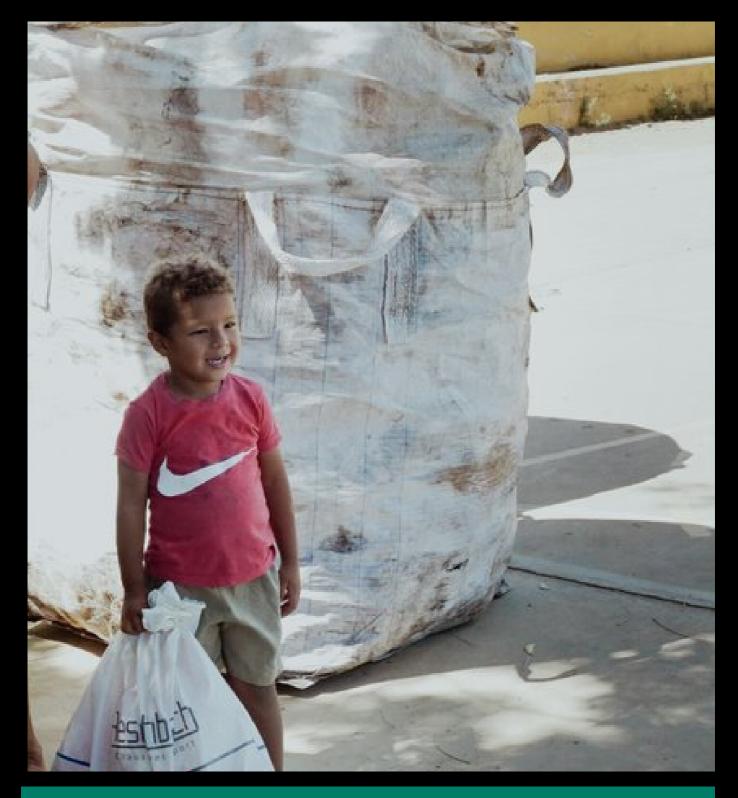

EACH PARTICIPANT RECEIVED A PLATE OF FOOD AND A NATURAL JUICE

PLASTIC BOTTLES WERE REQUIRED FOR THE MEAL SOME PEOPLE CARRIED MUCH MORE

# BECAUSE PICTURES SAY MORE THAN THOUSAND WORDS