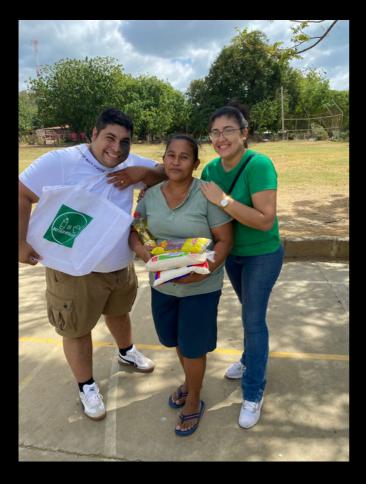

TIME THE RECOGNITION OF THE BEST COLLECTOR OF THE EVENT, GENERATING A NEW INCENTIVE, WHICH RESULTED IN THE HIGHEST NUMBER OF BOTTLES COLLECTED IN A BFWP EVENT IN NICARAGUA. TOGETHER WE ARE LOOKING FORWARD TO A NEW YEAR OF NEW ACHIEVEMENTS AND A LONG LASTING IMPACT ON THE COMMUNITIES!!



EACH PARTICIPANT RECEIVED A PLATE OF FOOD AND A NATURAL JUICE



PLASTIC BOTTLES WERE REQUIRED FOR THE MEAL SOME PEOPLE CARRIED MUCH MORE

# A TOTAL OF 6,315 PLASTIC BOTTLES WERE RETRIEVED FROM NATURE



LOCAL SALARIES WERE PAID FOR THE COORDINATION **ON-SITE, WAGES FOR 2 COOKS AND FOR 2 HELPERS** 

**COSTS PER PERSON :** 

**TOTAL EXPENSES :** 



# LOCATION, WHERE IMPACT WAS CREATED

## Central America, Nicaragua



### **Community El Astillero**



# BECAUSE PICTURES SAY MORE THAN THOUSAND WORDS













## **COSTS & CONTENT PER BFWP EVENT**

Every person brought their own cutlery and plates, so no additional plastic pollution will be created.

| Requirements                                                                                                   | Units   | Costs                                 |
|----------------------------------------------------------------------------------------------------------------|---------|---------------------------------------|
| Menu : Arroz ala Valenciana y refresco de Cebada<br>Ice for refresments<br>Best Collector Award<br>Event Audio |         | 530 USD<br>15 USD<br>10 USD<br>10 USD |
| Piñata and Candies<br>Marketing                                                                                | 2 Units | 23.8 USD<br>200 USD