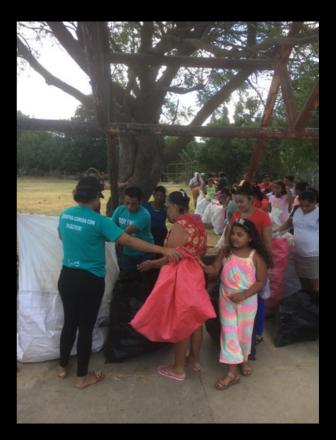

EACH PARTICIPANT RECEIVED A PLATE OF FOOD AND A NATURAL JUICE

PLASTIC BOTTLES WERE REQUIRED FOR THE MEAL SOME PEOPLE CARRIED MUCH MORE

# A TOTAL OF 6,315 PLASTIC BOTTLES WERE RETRIEVED FROM NATURE

LOCAL SALARIES WERE PAID FOR THE COORDINATION **ON-SITE, WAGES FOR 2 COOKS AND FOR 2 HELPERS** 

**COSTS PER PERSON :** 

**TOTAL EXPENSES :** 