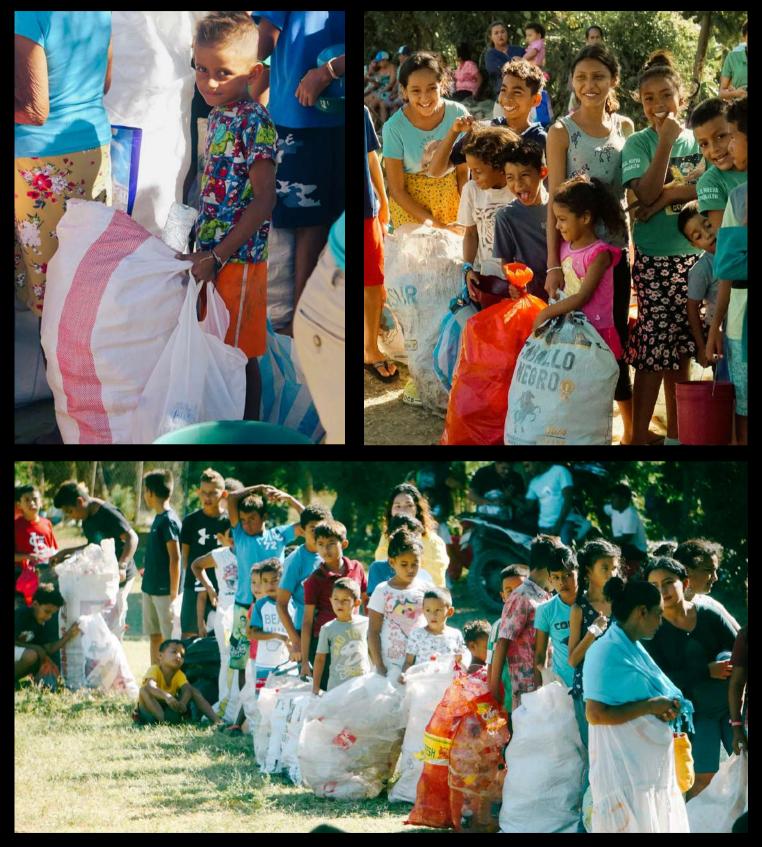

EACH PARTICIPANT RECEIVED A PLATE OF FOOD AND A NATURAL JUICE

20

PLASTIC BOTTLES WERE REQUIRED FOR THE MEAL Some people carried much more

# A TOTAL OF **10 101** PLASTIC BOTTLES WERE RETRIEVED FROM NATURE

LOCAL SALARIES WERE PAID FOR THE COORDINATION ON-SITE, WAGES FOR 2 COOKS AND FOR 2 HELPERS

**COSTS PER PERSON :** 

**TOTAL EXPENSES :** 

# BECAUSE PICTURES SAY MORE THAN THOUSAND WORDS