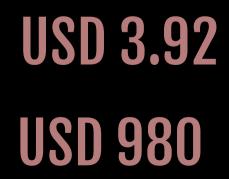

# A TOTAL OF **10 101** PLASTIC BOTTLES WERE RETRIEVED FROM NATURE

LOCAL SALARIES WERE PAID FOR THE COORDINATION ON-SITE, WAGES FOR 2 COOKS AND FOR 2 HELPERS

**COSTS PER PERSON :** 

**TOTAL EXPENSES :** 