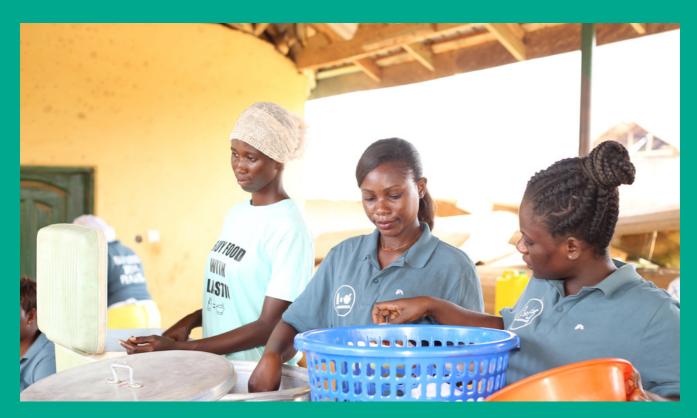

### **OUR COUNTRY MANAGER**

George Kwame Quansah, our country manager from Elmina - Ghana, joined BFWP as a country manager for Ghana to tackle the combined issues of waste and poverty. He is a passionate entrepreneur and inspiring Ghanaian committed to creating local awareness about plastic pollution. Helping people in need is the legacy he wants to make for his community. This event is the first community delivery organized by George Kwame Quansah in Dwabor.