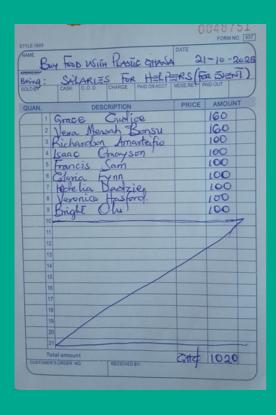

### RECEIPTS III.

Salary for local Helpers 1020 GHS

Car to transport collected plastics 400 GHS