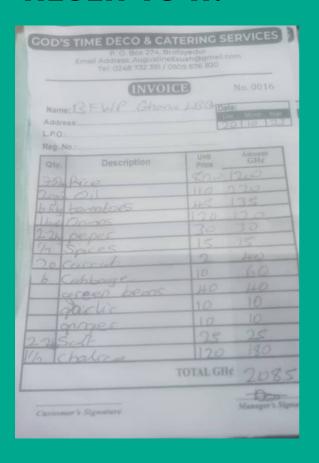

## **COSTS & CONTENT OF THE MEAL**

| FOOD SUPPLIES       | TOTAL PRICE | TOTAL PRICE CHF |
|---------------------|-------------|-----------------|
| Rice (75 kg)        | 1200 GHS    | 91.60 CHF       |
| Cooking Oil (2 g)   | 220 GHS     | 16.79 CHF       |
| Tomatoes (6.6 Kg )  | 135 GHS     | 10.31 CHF       |
| Onion (1 bag)       | 120 GHS     | 9.16 CHF        |
| Pepper (2.2 kg)     | 30 GHS      | 2.29 CHF        |
| Spices (1/2 cup)    | 15 GHS      | 1.15 CHF        |
| Carrot              | 40 GHS      | 3.05 CHF        |
| Cabbage             | 60 GHS      | 4.58 CHF        |
| Green Beans         | 40 GHS      | 3.05 CHF        |
| Garlic              | 10 GHS      | 0.76 CHF        |
| Ginger              | 10 GHS      | 0.76 CHF        |
| Salt (2.2 Kg)       | 25 GHS      | 1.91 CHF        |
| Charcoal (1 1/2 Kg) | 180 GHS     | 13.74 CHF       |
| Eggs (8 Crate)      | 400 GHS     | 30.53 CHF       |

**Total food items:** 

2,485 GHS

189.69 CHF