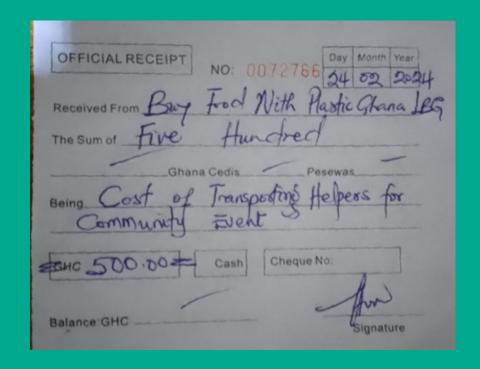

### RECEIPTS II.

Receipt for ingredients 2510 GHS

Car to transport Helpers 500 GHS

## RECEIPTS IV.

Salary for local Helpers 1100 GHS

Drink for local Helpers 65 GHS

Water for local Helpers 36 GHS