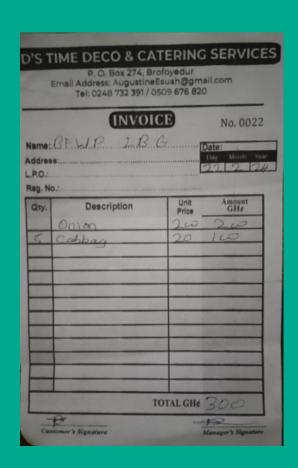

# **COSTS & CONTENT OF THE MEAL**

| FOOD SUPPLIES         | TOTAL PRICE | TOTAL PRICE CHF |
|-----------------------|-------------|-----------------|
| Charcoal (Size 4)     | 200 GHS     | 15.35 CHF       |
| Eggs (7 Crate)        | 350 GHS     | 26.86 CHF       |
| Salt (2.2 Kg )        | 25 GHS      | 1.92 CHF        |
| Ginger                | 10 GHS      | 0.77 CHF        |
| Garlic                | 10 GHS      | 0.77 CHF        |
| Green Pepper          | 40 GHS      | 3.07 CHF        |
| Rice (75 Kg)          | 1140 GHS    | 87.49 CHF       |
| 0il (5 Kg)            | 120 GHS     | 9.21 CHF        |
| Tin Tomatoes (8.8 Kg) | 180 GHS     | 13.81 CHF       |
| Pepper (2.2 Kg)       | 30 GHS      | 2.30 CHF        |
| Spices (1/2 Cup)      | 20 GHS      | 1.53 CHF        |
| Shrimp Powder (1 Cup) | 45 GHS      | 3.45 CHF        |
| Carrot                | 40 GHS      | 3.07 CHF        |
| Onion                 | 200 GHS     | 15.35 CHF       |
| Cabbage               | 100 GHS     | 7.67 CHF        |

Total food items: 2510 GHS 192.63 CHF