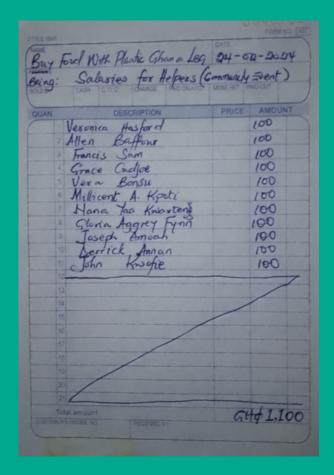

## RECEIPTS IV.

Salary for local Helpers 1100 GHS

Drink for local Helpers 65 GHS

Water for local Helpers 36 GHS