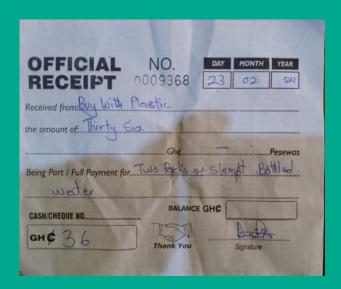

## RECEIPTS IV.

Salary for local Helpers 1100 GHS

Drink for local Helpers 65 GHS

Water for local Helpers 36 GHS