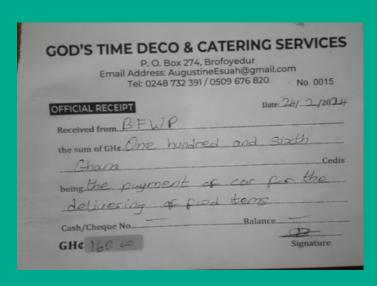

#### Exchange Rate 1.00 CHF = 13.03 GHS

Receipt salary for main cook 400 GHS

Snacks for local team 100 GHS

Receipt for car for delivery of food items 160 GHS

Receipt for car for shopping + Gas 120 GHS