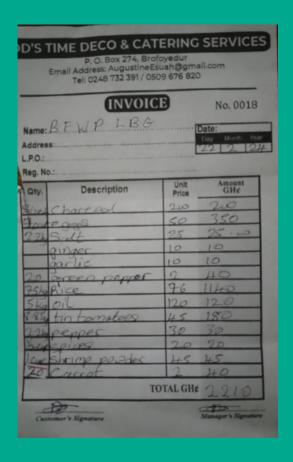

# **COSTS & CONTENT OF THE MEAL**

| FOOD SUPPLIES         | TOTAL PRICE | TOTAL PRICE CHF |
|-----------------------|-------------|-----------------|
| Charcoal (Size 4)     | 200 GHS     | 15.35 CHF       |
| Eggs (7 Crate)        | 350 GHS     | 26.86 CHF       |
| Salt (2.2 Kg )        | 25 GHS      | 1.92 CHF        |
| Ginger                | 10 GHS      | 0.77 CHF        |
| Garlic                | 10 GHS      | 0.77 CHF        |
| Green Pepper          | 40 GHS      | 3.07 CHF        |
| Rice (75 Kg)          | 1140 GHS    | 87.49 CHF       |
| 0il (5 Kg)            | 120 GHS     | 9.21 CHF        |
| Tin Tomatoes (8.8 Kg) | 180 GHS     | 13.81 CHF       |
| Pepper (2.2 Kg)       | 30 GHS      | 2.30 CHF        |
| Spices (1/2 Cup)      | 20 GHS      | 1.53 CHF        |
| Shrimp Powder (1 Cup) | 45 GHS      | 3.45 CHF        |
| Carrot                | 40 GHS      | 3.07 CHF        |
| Onion                 | 200 GHS     | 15.35 CHF       |
| Cabbage               | 100 GHS     | 7.67 CHF        |

Total food items: 2510 GHS 192.63 CHF