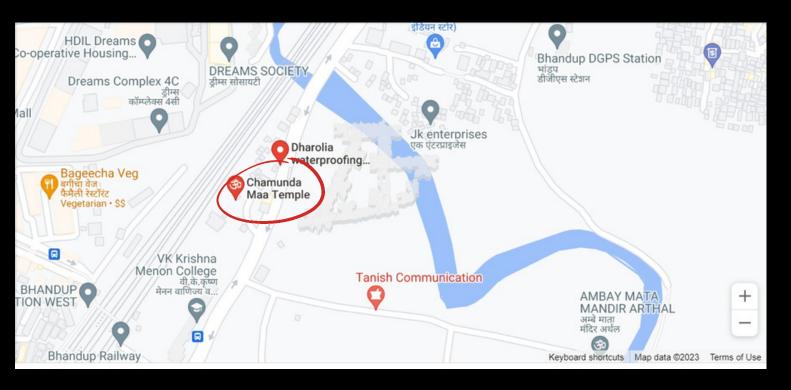

# LOCATION OF THE IMPACT

Mumbai, India , Chamunda Nagar, Bhandup East

Our Country manager chose this location because many guest workers and their families reside in this complex - With the COVID-19 pandemic causing widespread job losses and economic distress, many people struggle to make ends meet, which is particularly dire for guest workers and their families.