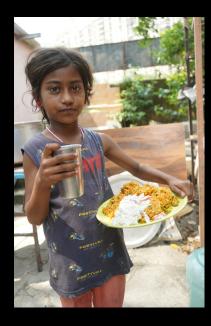

# **KEY FACTS**

**PEOPLE RECEIVED COOKED FOOD** 

209

# **COSTS & CONTENT OF COOKED FOOD**

Exchange Rate 1.00 USD = 82.90 INR

| FOODITEM                  | TOTAL PRICE INR | TOTAL PRICE USD |
|---------------------------|-----------------|-----------------|
| Vegetable Rice &<br>Juice | 35 000 INR      | 422.23 USD      |