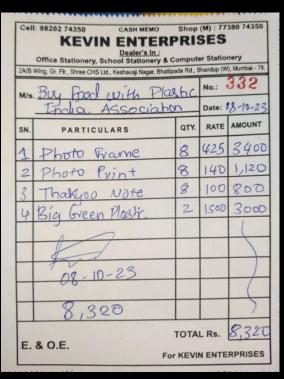

# TRANSPARENCY IS KEY Receipts III.

Frames, Print out, Thankyou note Storing Plastic Bottles: 8,320 INR/ 100.31 USD

| Rea<br>More to ut y                                                  | учина ни: 11 Эт<br>то дол<br>инин ничений, ят, ничени<br>ин Пранбия, ходи об иничения                  | अलरे, वेजवत्वा ज फटाके होल                                                                                 | -      |
|----------------------------------------------------------------------|--------------------------------------------------------------------------------------------------------|------------------------------------------------------------------------------------------------------------|--------|
| वीरी-गणवतीचे साथ<br>वीरी-गणवतीचे, सम<br>गहीपाका रोज, के<br>जीवर जे.: | ल विकासित तथाय यो घत्यत्वा<br>तिम्बीचे व वाय्द्रुवांतीचे यागार व<br>र प्रविद के सामन्त्रे, भाजी मार्चे | का कुमन, कार्वात होगांव,<br>तेल बेकोरिशाचे साहित्य प्रिकेट<br>इट, भांडुय (थ.), ग्रेथई - क<br>हिलांक : 08-1 |        |
| 1                                                                    | 1                                                                                                      | -                                                                                                          |        |
| Steel                                                                | Platue                                                                                                 |                                                                                                            |        |
|                                                                      | 50) =                                                                                                  | 12 300                                                                                                     | ,      |
|                                                                      | -                                                                                                      | /                                                                                                          |        |
| Sfeel                                                                | State of the second second                                                                             |                                                                                                            |        |
| (20%                                                                 | (50)=                                                                                                  | 7,500                                                                                                      |        |
| -                                                                    | 20                                                                                                     | ),000                                                                                                      |        |
|                                                                      |                                                                                                        | ,000                                                                                                       |        |
| K                                                                    | P                                                                                                      |                                                                                                            |        |
| 1                                                                    | 200                                                                                                    |                                                                                                            |        |
|                                                                      |                                                                                                        |                                                                                                            |        |
|                                                                      |                                                                                                        |                                                                                                            |        |
|                                                                      | 7                                                                                                      |                                                                                                            | ah Ind |