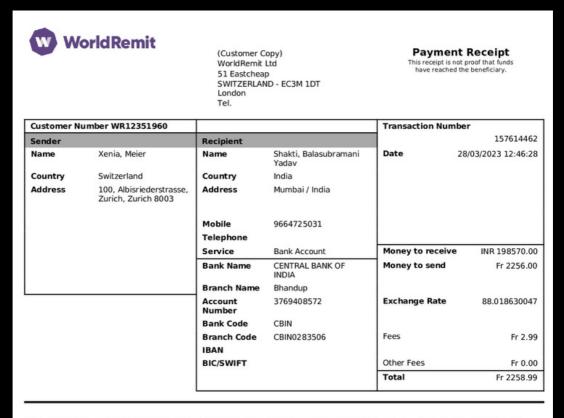

### **Payments to India**

• 28th. March 2023: 1473. CHF\*

\*Exchange Rate 1.00 CHF= 89.27 INR

#### Origin of the funds:

• BFWP Members & Donors

WorldRemit Ltd. 51 Eastcheap London EC3M 1DT, United Kingdom. WorldRemit Ltd is Authorised and Regulated by the Financial Conduct Authority (FCA) under the Payment Services Regulations 2017 and Electronic Mone Regulations 2011. Registration Number; 900891