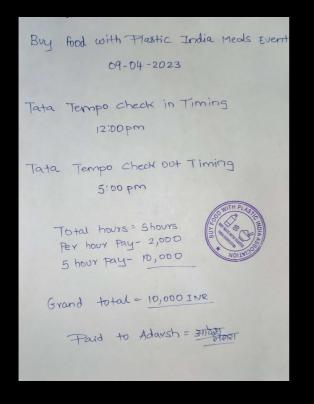

### COSTS & CONTENT OF COMMUNITY EVENT I.

| OTHER EXPENSES                              | TOTAL PRICE INR          | TOTAL PRICE USD          |
|---------------------------------------------|--------------------------|--------------------------|
| Local salaries of volunteers                | 17 500 INR               | 213.34 USD               |
| Lunch for workers                           | 1050 INR                 | 12.80 USD                |
| Renting Vehicle +<br>Petrol [1x]            | 10 000 INR               | 121.91 USD               |
| Big bag for storing plastic [1x]            | 1500 INR                 | 18.29 USD                |
| Educational Material<br>for booklet [70x]   | 6510 INR                 | 79.36 USD                |
| Colouring pencils [70x]                     | 4620 INR                 | 56.32 USD                |
| Certificate printout                        | 800 INR                  | 9.75 USD                 |
| Music System                                | 10 000 INR               | 121.91 USD               |
| Total                                       | 51,980 INR               | 633.69 USD               |
| Total Food Items:<br>Total Other Expense 1: | 35 000 INR<br>51,980 INR | 426.69 USD<br>633.69 USD |

Salary for Workers- 17'500 INR/ 213.12 USD