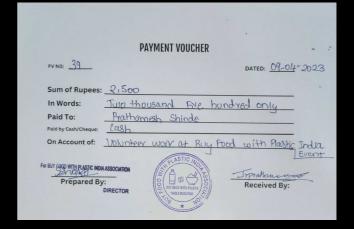

## TRANSPARENCY IS KEY Receipts IV.

| ÷                            | PAYMENT VOUCHER                               |
|------------------------------|-----------------------------------------------|
| PV NO: 36                    | DATED: 09-04-2023                             |
| Sum of Rupees:               | 2,500                                         |
| In Words:                    | Two thousand five hundred                     |
| Paid To:                     | Allwin Nadar                                  |
| Paid by Cash/Cheque:         | Cash                                          |
| On Account of:               | Volunteer work at Buy Food with Plastic India |
| For BUY FOOD WITH PLASTIC IN | AND ASTIC A                                   |
| Prepared By                  | y: DIRECTOR                                   |

Salary for Workers- 17'500 INR/ 213.12 USD