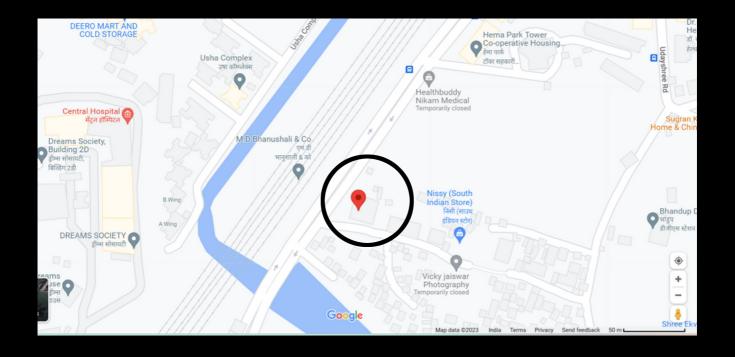

## LOCATION OF THE IMPACT

Mumbai, India , Shyam Nagar, Bhandup East

Our country manager chose this location because many guest workers and their families reside in this complex - With the COVID-19 pandemic causing widespread job losses and economic distress, many people struggle to make ends meet, and the situation is particularly dire for guest workers and their families.