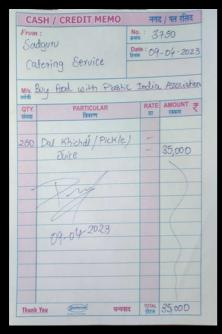

## **COSTS & CONTENT OF COOKED FOOD**

Exchange Rate 1.00 USD = 82.03 INR

| FOOD ITEM                              | TOTAL PRICE INR | TOTAL PRICE USD |
|----------------------------------------|-----------------|-----------------|
| Dal Khichdi, Pickle,<br>Frayums, Juice | 35 000 INR      | 426.69 USD      |

Total for 244 People

35 000 INR

426.69 USD

#### Sadguru Catering Service

Based in Mumbai

Contribution:

Food & Juice Was Cooked by them for the Community people.