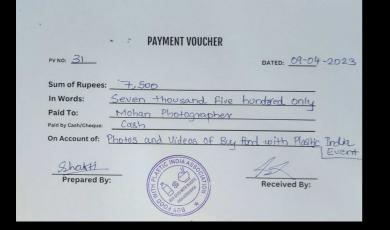

### COSTS & CONTENT OF COMMUNITY EVENT II.

| OTHER EXPENSES                     | TOTAL PRICE INR | TOTAL PRICE USD |
|------------------------------------|-----------------|-----------------|
| Photographer Payment               | 7 500 INR       | 91.43 USD       |
| Reuse able Bags +<br>Printing      | 33,000 INR      | 392.30 USD      |
| Frames + Photo Print<br>for Frames | 2,825 INR       | 34.44USD        |
| BFWP Thankyou note+<br>Stickers    | 650 INR         | 7.92 USD        |
| Water Gallon                       | 250 INR         | 3.05 USD        |
| Red Roses                          | 125 INR         | 1.52USD         |
| Total                              | 44, 350 INR     | 530.67 USD      |

#### Photographer: 7'500 INR/ 91.34 USD