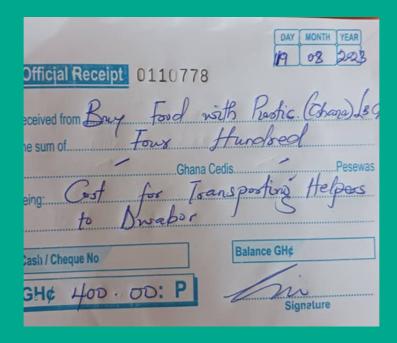

|  |  |

Receipt for car 120 GHS



### RECEIPTS II.





Receipt for ingredients 2665 GHS



Car to transport Helpers 400 GHS



# RECEIPTS III.

|                                                         | DAY MONTH YEAR  19 08 2023                              |
|---------------------------------------------------------|---------------------------------------------------------|
| fficial Receipt 0110782                                 |                                                         |
| seived from Buy Food with                               | Pastic (Shana) LBG                                      |
|                                                         |                                                         |
| ing Salasies for Helpers (Comm<br>Vexomica, Gloria, Gra | . Event): Sam, Bernice,<br>ce, Feoletia and Bright Olu- |
| ash / Cheque No  GH¢ 700 · 00 : P