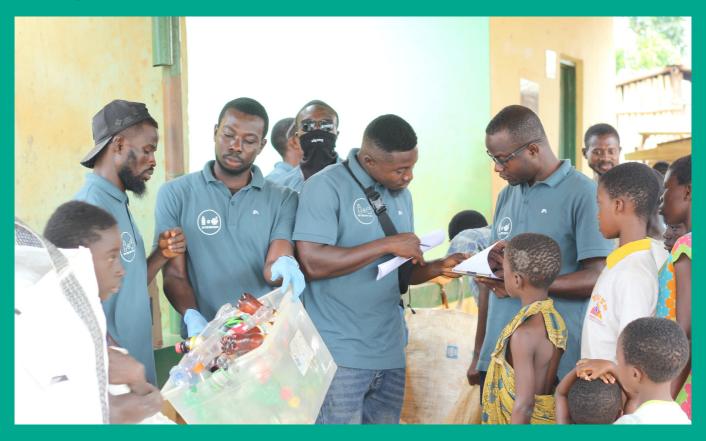

212 MEALS WERE DISTRIBUTED

5.89 CHF per meal, education & recycling

PET/HDPE BOTTLES COLLECTED 10 BOTTLES WERE REQUIRED PER MEAL

2353 PLASTIC WATER SACHETS COLLECTED

**T**LOCAL SALARIES COULD BE PAID FOR THE COORDINATION ON GROUND