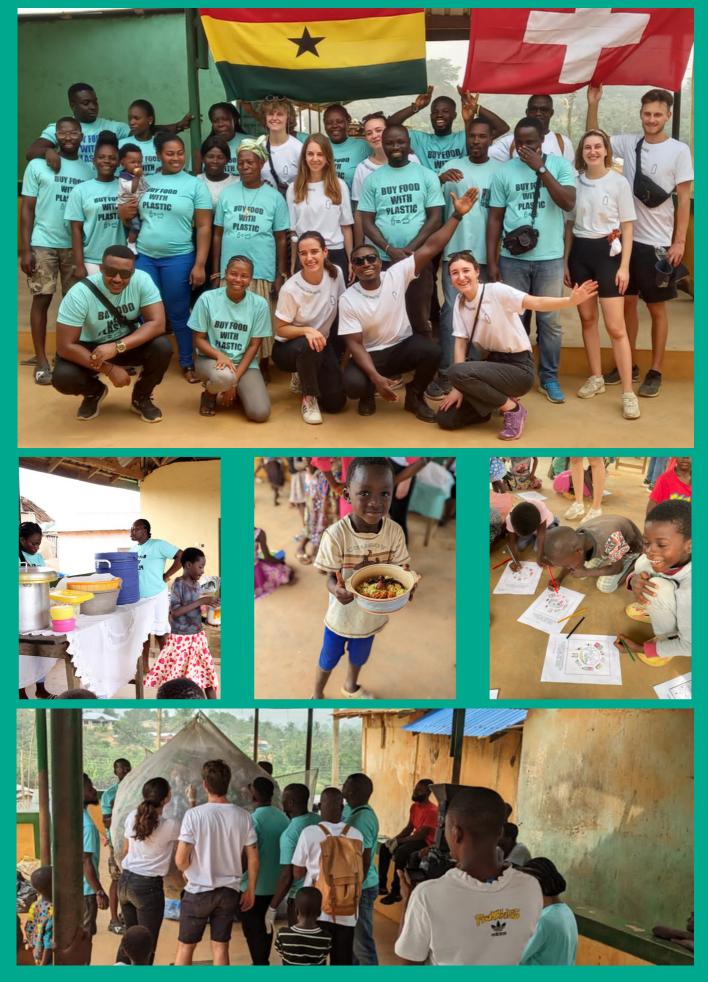

### PICTURES SAY MORE THAN WORDS Why we do what we do

### **LOCATION OF THE IMPACT** Dwabor, Elmina, Central Region of Ghana.

Our country manager chose the Dwabor community due to its remote location and heavy dependency on a single industry (agriculture). Many of the families supported in this event come from impoverished backgrounds with low-scale crop yields. BFWP aims to create awareness and imediate support in those communities.