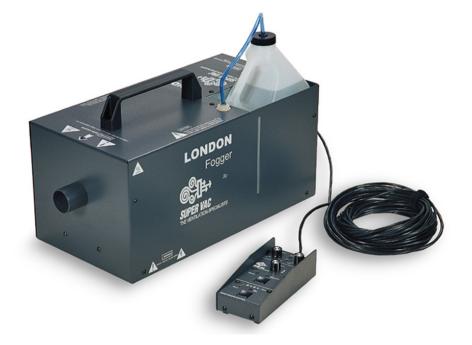

## S-585

The London Fogger has been designed with safety and reliability in mind. Every unit is equipped with the exclusive Auto Extract System (AES) that extracts fluid from the heating module after smoke production. The AES prevents residual build-up, clogging, and reduces incidental puffing.

Each unit comes complete with a remote control on a 50 foot extension cord to make that next training exercise go extra smooth. And with the AES, you are guaranteed that the first puff of smoke won't be the last.

The London Fogger can produce white smoke for up to 2.5 hours with a full bottle of the water based fluid (2.5L).