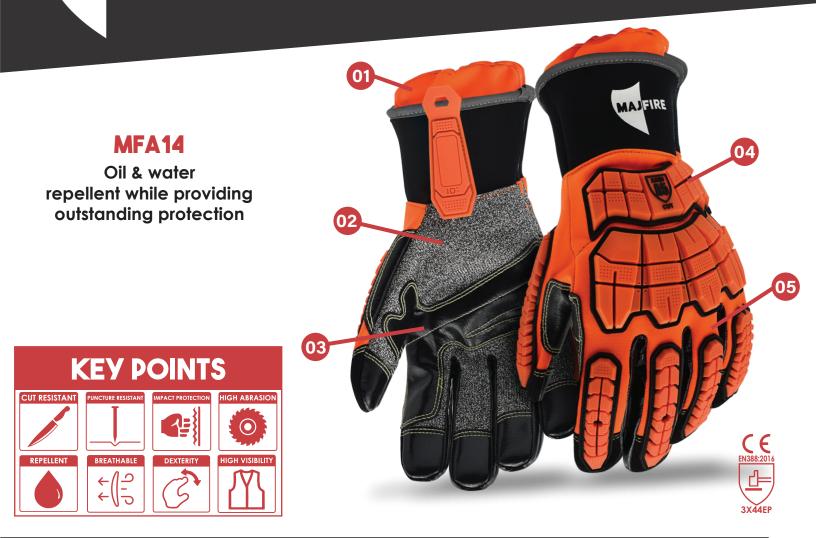

## HIGHLIGHTS

- 01 Elasticized turtleneck cuff with reflective trim, debris-control cuff liner & TPR pull-tab
- 02 Cala-Tech palm material provides unsurpassed cut, abrasion, tear & puncture resistance
- 03 Reinforced palm for enhanced grip & greater durability
- 04 TPR impact protection, certified to CE EN 13594: 2015
- **05** Hi-Vis orange outer material is breathable, flexible and water & oil repellent\*, AATCC oil repellency Grade 6 certified \*gloves are not water-proof