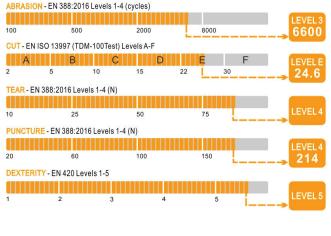

## HIGHLIGHTS

- 01 Elasticized turtleneck cuff with reflective trim, debris-control cuff liner & TPR pull-tab
- 02 Cala-Tech palm material provides unsurpassed cut, abrasion, tear & puncture resistance
- 03 Reinforced palm for enhanced grip & greater durability
- 04 TPR impact protection, certified to CE EN 13594: 2015
- **05** Hi-Vis orange outer material is breathable, flexible and water & oil repellent\*, AATCC oil repellency Grade 6 certified \*gloves are not water-proof