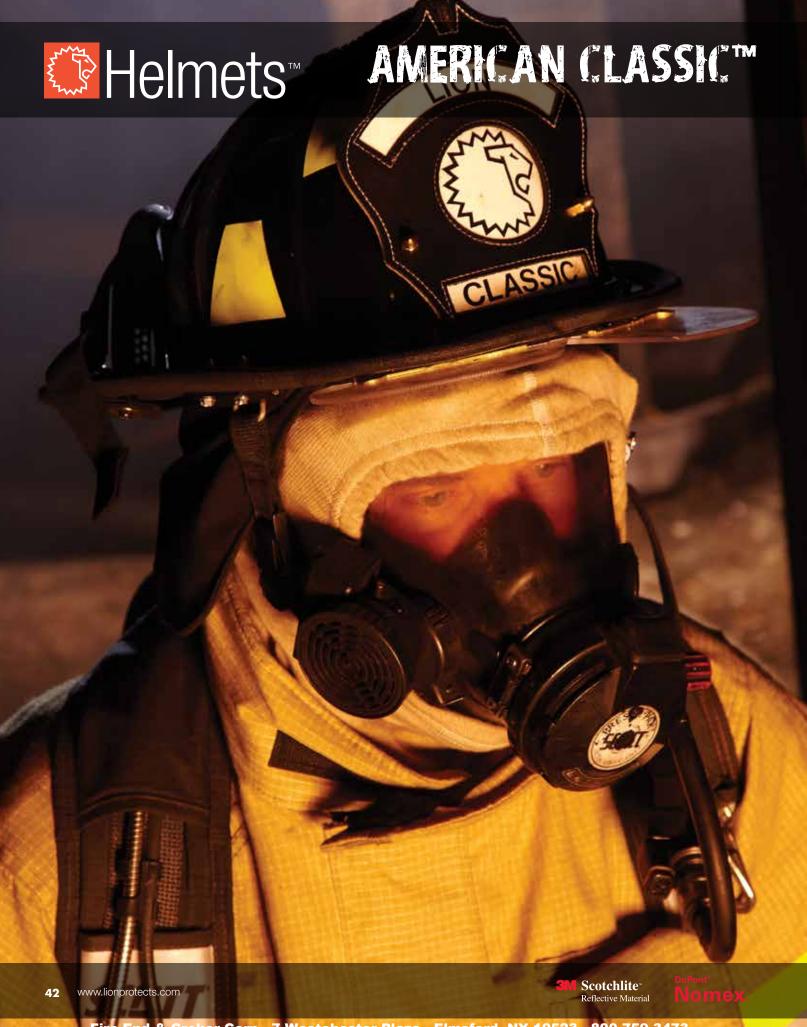

## American Classic™

## Traditional looks, optimum comfort and protection

Combines the looks of a traditional-style helmet with the lighter weight and high-performance protection of state-of-the-art fiberglass technology.

## **Exclusive Features**

Shell — Fiberglass shell employs exclusive patented TherMax™ composite technology to ensure thermal protection, light weight and structural integrity of the entire shell. RTM molding provides color pigmentation throughout for lasting good looks. Additional thermal protection is provided by the Classic's removable thermal insulator and thermoplastic liner.

**Suspension** — Patented Center of Gravity™ adjustment system lets you set the center of gravity to your liking and keeps it positioned in place. The suspension system is removable for easy inspection, cleaning or maintenance.

**Height adjusters** — Provide three different headband height positions.

**Ratcheting headband** — Adjusts from size 5½ to 11. Headband is cushioned with foam and covered with black knit Nomex® for comfort and secure fit. Other materials available upon request.

**Eye protection** — Choose from:

- High temperature 4" APEC faceshield with thumbwheel adjustments
- ESS goggles
- Flip downs with goggles (can be purchased without goggles, but will not be NFPA compliant)

**Edge binding** — Aluminum core edge binding is durable, but light.

**Chinstrap** — Easy-to-adjust, quick-release chinstrap with postman's slide.

Ear covers — Black DuPont™ Nomex® brand fiber/flannel ear covers for added neck/ear protection. Other materials/colors available upon request as replacement parts.

**Shield holder** — Hand-carved brass eagle leather shield holder.

3M™ Scotchlite™ Reflective Material (2" x 2½" lime-yellow trapezoids) — Has excellent heat resistance and maintains brightness and color after heat exposure.