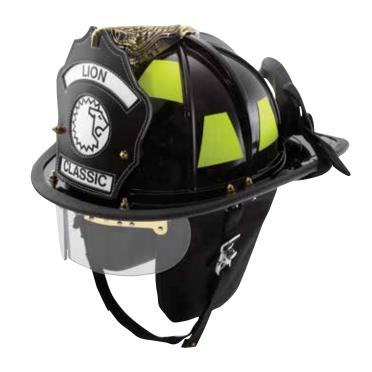

## American Classic™

## Traditional looks, optimum comfort and protection

Combines the looks of a traditional-style helmet with the lighter weight and high-performance protection of state-of-the-art fiberglass technology.

## **Exclusive Features**

Shell — Fiberglass shell employs exclusive patented TherMax™ composite technology to ensure thermal protection, light weight and structural integrity of the entire shell. RTM molding provides color pigmentation throughout for lasting good looks. Additional thermal protection is provided by the Classic's removable thermal insulator and thermoplastic liner.

**Suspension** — Patented Center of Gravity™ adjustment system lets you set the center of gravity to your liking and keeps it positioned in place. The suspension system is removable for easy inspection, cleaning or maintenance.

**Height adjusters** — Provide three different headband height positions.

**Ratcheting headband** — Adjusts from size 5½ to 11. Headband is cushioned with foam and covered with black knit Nomex® for comfort and secure fit. Other materials available upon request.

**Eye protection** — Choose from:

- High temperature 4" APEC faceshield with thumbwheel adjustments
- ESS goggles
- Flip downs with goggles (can be purchased without goggles, but will not be NFPA compliant)

**Edge binding** — Aluminum core edge binding is durable, but light.

**Chinstrap** — Easy-to-adjust, quick-release chinstrap with postman's slide.

Ear covers — Black DuPont™ Nomex® brand fiber/flannel ear covers for added neck/ear protection. Other materials/colors available upon request as replacement parts.

**Shield holder** — Hand-carved brass eagle leather shield holder.

3M™ Scotchlite™ Reflective Material (2" x 2½" lime-yellow trapezoids) — Has excellent heat resistance and maintains brightness and color after heat exposure.

**Colors** — Available in yellow, black, white, red, blue, orange or natural. Custom colors available upon request.

Fire-End & Croker Corp - 7 Westchester Plaza - Elmsford, NY 10523 - 800-759-3473