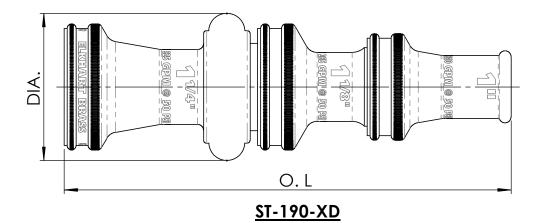

| DIMENSIONAL TABLE |                                         |                |        |     |             |                   |             |                  |
|-------------------|-----------------------------------------|----------------|--------|-----|-------------|-------------------|-------------|------------------|
| MODEL             | TYPE                                    | DISCHARGE DIA. |        |     | (IN INCHES) |                   |             |                  |
|                   |                                         |                |        |     | BASE        | OVERALL           | OVERALL     | WEIGHT<br>(LBS.) |
|                   |                                         | 1ST            | 2ND    | 3RD | SIZE        | LENGTH<br>(O. L.) | DIA. (DIA.) | (LD3.)           |
| ST-190-XD         | TRIPLE<br>STACKED<br>SMOOTH<br>BORE TIP | 1-1/4"         | 1-1/8" | 1"  | 1.5         | 9.31              | 3.19        | 1.57             |