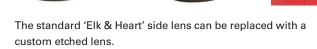

## The CobraMax Lighting Modules

The back light module displays the CobraMax logo while the side light modules display the Elkhart Brass 'Elk and Heart' logo. Custometched side lenses can be ordered to allow you to personalize the side light modules with your own logo, department emblem, station number, or other design. The lighting modules can be user-set to a range of colors including white, yellow, green, blue, and red.