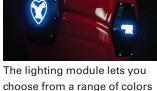

## The CobraMax Lighting Modules

The back light module displays the CobraMax logo while the side light modules display the Elkhart Brass 'Elk and Heart' logo. Custometched side lenses can be ordered to allow you to personalize the side light modules with your own logo, department emblem, station number, or other design. The lighting modules can be user-set to a range of colors including white, yellow, green, blue, and red.

including white, yellow, green,

blue, and red.