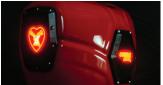

## The CobraMax Lighting Modules

The back light module displays the CobraMax logo while the side light modules display the Elkhart Brass 'Elk and Heart' logo. Custometched side lenses can be ordered to allow you to personalize the side light modules with your own logo, department emblem, station number, or other design. The lighting modules can be user-set to a range of colors including white, yellow, green, blue, and red.