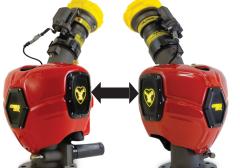

## The CobraMax Cowling

The CobraMax thermoformed cowling comes in a choice of matte black, gloss black, gloss red, or gloss gray.

## The CobraMax Kit

Compatible with any combination of Cobra monitor that has the CobraMax-ready mounting bosses. Compatible combinations include both 7200 and 7250 designations, both SD or HD motor options, both ¾" Nut or Handwheel Overrides, any currently available base option, and both NHT or BSPP discharge thread options.