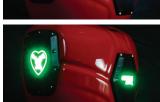

## The CobraMax Lighting Modules

The back light module displays the CobraMax logo while the side light modules display the Elkhart Brass 'Elk and Heart' logo. Custometched side lenses can be ordered to allow you to personalize the side light modules with your own logo, department emblem, station number, or other design. The lighting modules can be user-set to a range of colors including white, yellow, green, blue, and red.

including white, yellow, green,

blue, and red.