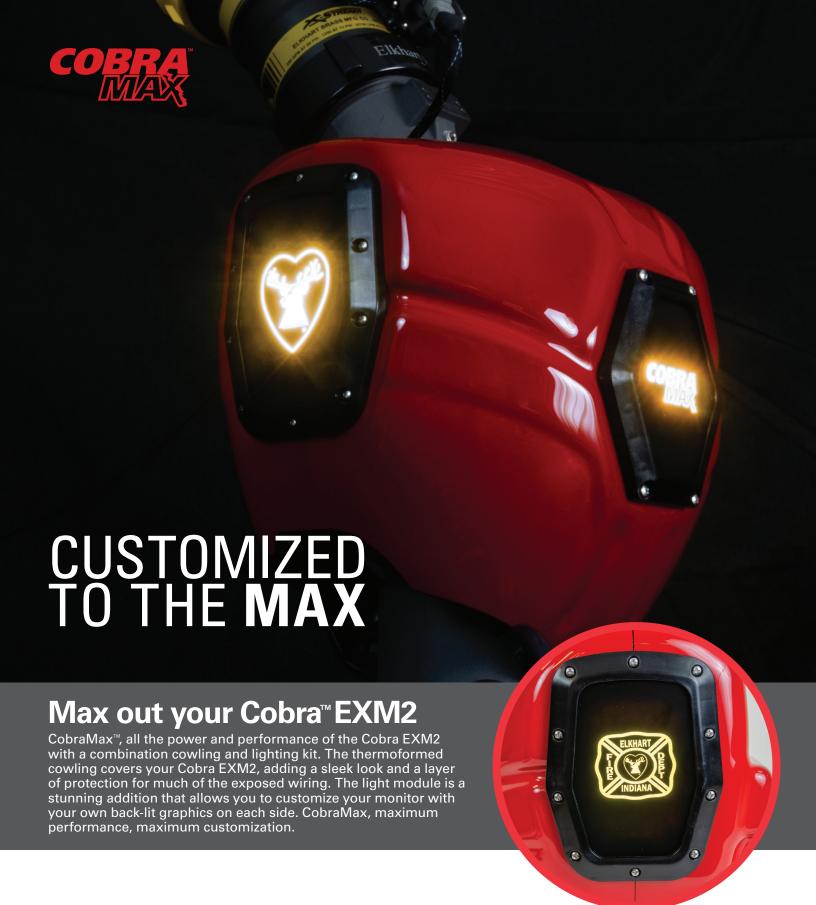

## The CobraMax Cowling

The CobraMax thermoformed cowling comes in a choice of matte black, gloss black, gloss red, or gloss gray.

## The CobraMax Lighting Modules

The back light module displays the CobraMax logo while the side light modules display the Elkhart Brass 'Elk and Heart' logo. Custometched side lenses can be ordered to allow you to personalize the side light modules with your own logo, department emblem, station number, or other design. The lighting modules can be user-set to a range of colors including white, yellow, green, blue, and red.