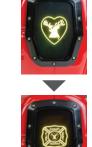

## The CobraMax Lighting Modules

The back light module displays the CobraMax logo while the side light modules display the Elkhart Brass 'Elk and Heart' logo. Custometched side lenses can be ordered to allow you to personalize the side light modules with your own logo, department emblem, station number, or other design. The lighting modules can be user-set to a range of colors including white, yellow, green, blue, and red.