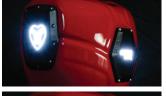

## The CobraMax Lighting Modules

The back light module displays the CobraMax logo while the side light modules display the Elkhart Brass 'Elk and Heart' logo. Custometched side lenses can be ordered to allow you to personalize the side light modules with your own logo, department emblem, station number, or other design. The lighting modules can be user-set to a range of colors including white, yellow, green, blue, and red.