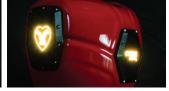

## The CobraMax Lighting Modules

The back light module displays the CobraMax logo while the side light modules display the Elkhart Brass 'Elk and Heart' logo. Custometched side lenses can be ordered to allow you to personalize the side light modules with your own logo, department emblem, station number, or other design. The lighting modules can be user-set to a range of colors including white, yellow, green, blue, and red.