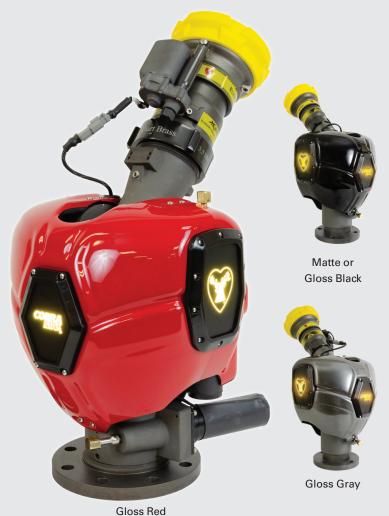

## The CobraMax Cowling

The CobraMax thermoformed cowling comes in a choice of matte black, gloss black, gloss red, or gloss gray.

## The CobraMax Lighting Modules

The back light module displays the CobraMax logo while the side light modules display the Elkhart Brass 'Elk and Heart' logo. Custometched side lenses can be ordered to allow you to personalize the side light modules with your own logo, department emblem, station number, or other design. The lighting modules can be user-set to a range of colors including white, yellow, green, blue, and red.