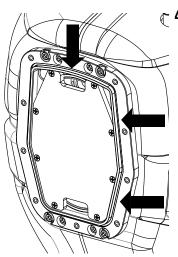

Main Housing O-Ring

4. Ensure the main housing O-ring is still seated in the main housing and assemble the bezel and custom lens back onto the Side Light Module using the ten #6-32 Phillips head screws. Apply blue Loctite #243 or an equivalent thread locker onto the screw threads. Torque the screws to 10 in-lbs.