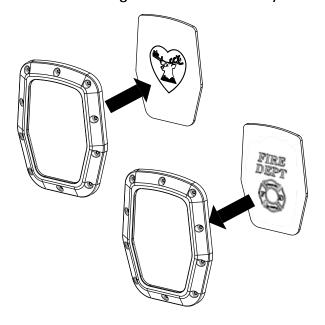

## **Tools Required for Assembly:**

#2 Phillips Screwdriver

Torque Wrench or Screwdriver w/ #2 Phillips

Loctite #243 or EquivalentThread Locker

2. Remove the ten #6-32 Phillips head screws from the first Side Light Module. Store the screws in a place where they will not be lost or damaged, they will be used again later. Remove the bezel and 'Elk & Heart' logo lens in this location.

3. Remove the 'Elk & Heart' logo lens from the bezel as shown. Install the custom lens into the bezel. Ensure that the bezel O-ring is still seated in the bezel. Reinstall it if it has fallen out of place. The custom lens should be installed so that the coated side will be on the inside of the light module assembly once reattached to the assembly.