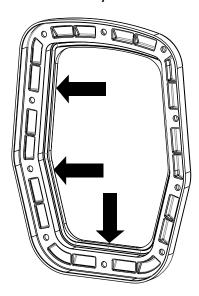

## **Tools Required for Assembly:**

#2 Phillips Screwdriver

Torque Wrench or Screwdriver w/ #2 Phillips

Loctite #243 or EquivalentThread Locker

2. Remove the ten #6-32 Phillips head screws from the first Side Light Module. Store the screws in a place where they will not be lost or damaged, they will be used again later. Remove the bezel and 'Elk & Heart' logo lens in this location.