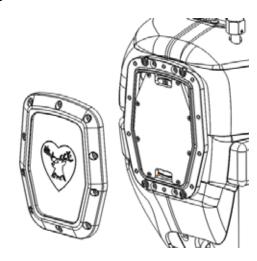

3. Remove the 'Elk & Heart' logo lens from the bezel as shown. Install the custom lens into the bezel. Ensure that the bezel O-ring is still seated in the bezel. Reinstall it if it has fallen out of place. The custom lens should be installed so that the coated side will be on the inside of the light module assembly once reattached to the assembly.

Main Housing O-Ring

4. Ensure the main housing O-ring is still seated in the main housing and assemble the bezel and custom lens back onto the Side Light Module using the ten #6-32 Phillips head screws. Apply blue Loctite #243 or an equivalent thread locker onto the screw threads. Torque the screws to 10 in-lbs.