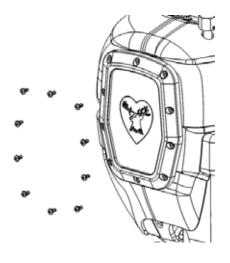

## **Tools Required for Assembly:**

#2 Phillips Screwdriver

Torque Wrench or Screwdriver w/ #2 Phillips

Loctite #243 or EquivalentThread Locker

2. Remove the ten #6-32 Phillips head screws from the first Side Light Module. Store the screws in a place where they will not be lost or damaged, they will be used again later. Remove the bezel and 'Elk & Heart' logo lens in this location.