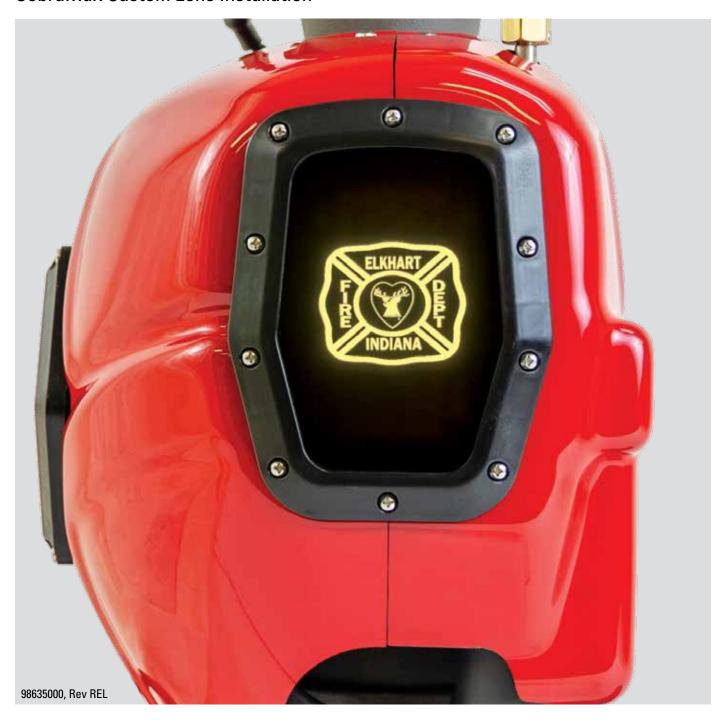

## CobraMax Custom Lens Installation

3. Remove the 'Elk & Heart' logo lens from the bezel as shown. Install the custom lens into the bezel. Ensure that the bezel O-ring is still seated in the bezel. Reinstall it if it has fallen out of place. The custom lens should be installed so that the coated side will be on the inside of the light module assembly once reattached to the assembly.