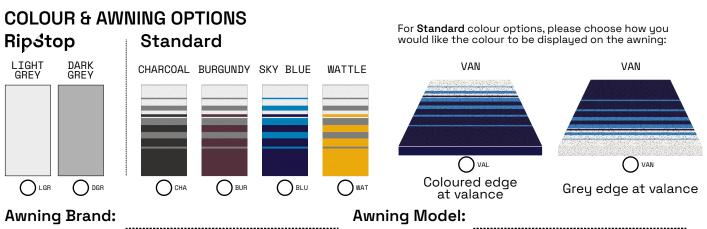

## REPLACEMENT AWNING VINYL

CUSTOMER NAME: PHONE: JOB #: INSTALLER: Does the awning have an LED strip? ( ) Yes ○ No FIRST SPLINE Vinyl width at sail-track: VAN SAILTRACK Vinyl projection (length) Measure from van sail-track to where the vinul attaches SECOND SPLINE to the awning barrel when fully extended. ..... Vinul width at roller sail-track Valance drop Ensure the groove in the awning barrel Measure from the second spline in the awning vinul is facing 9 o'clock towards the van.