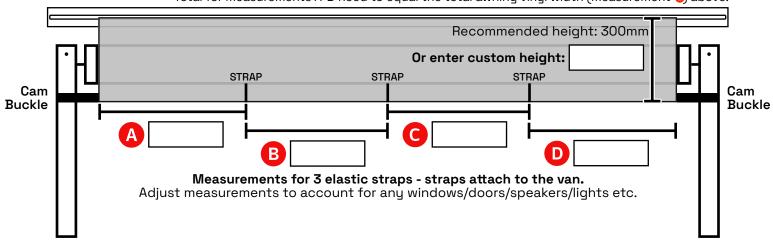

## **AWNING SAVER** (Optional)

Awning Saver width is the same as the awning vinyl. Total for measurements A-D need to equal the total awning vinyl width (measurement 1) above.