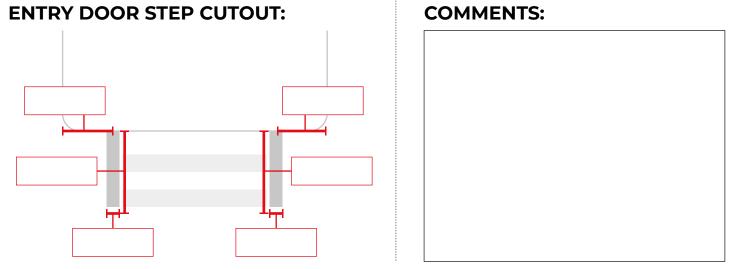

## DRAFT SKIRT

Please measure the red lines and record them on this form. All measurements in mm.

| hone number:                                                                                                                                       |                                                                                                                  |                                                      |                                          |                |
|----------------------------------------------------------------------------------------------------------------------------------------------------|------------------------------------------------------------------------------------------------------------------|------------------------------------------------------|------------------------------------------|----------------|
| nstaller name:                                                                                                                                     |                                                                                                                  |                                                      |                                          |                |
| Draft Skirt Template: <b>Yes No</b><br>Colour:                                                                                                     | Door Curve:<br>(If applicable)                                                                                   | Expanda<br>Journey<br>Starcraft<br>Outback           | Silverline<br>Base Station<br>Adventurer | None           |
| Standard template Draft Skirt.  Measure each red line on the appropriate template and input the dimensions on this form.  OPTION 1: Door at front. | A: At wheel - from B: From bottom ed C: Width of door. D: From bottom ed E: From top of line F: From top of line | ge of door to line  ge of door to des  to sailtrack. | e intersecting top of l<br>sired height. | ine <b>A</b> . |
| FRONT OF VAN                                                                                                                                       | •                                                                                                                |                                                      | REAR OF                                  | VAN            |
| OPTION 2: Door at rear.  FRONT OF VAN                                                                                                              | A                                                                                                                | DOOF<br>B C                                          | REAR OF                                  |                |
| THORN OF WALK                                                                                                                                      |                                                                                                                  |                                                      | RLAR OI                                  | v /=\11 \      |