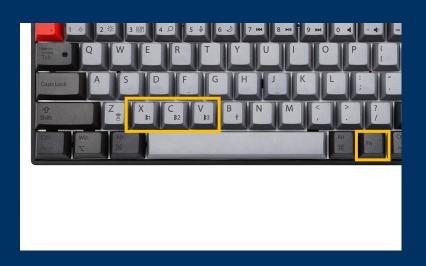

## Aspen Pro INSTRUCTION

How to pair the Aspen Pro to your Bluetooth host computer

1. First, set the Bluetooth on your MAC or PC to OFF

2. Then Press and hold "Fn" key and then press B1/B2/B3 for three seconds