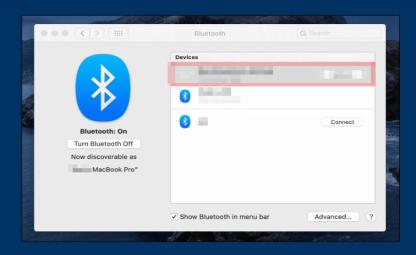

3. Indication LEDs will blink

4. Now please set the Bluetooth on your MAC or PC to ON, and click the Bluetooth setup

| Press Fn + \$1 for 1 sec                | Press Fn + <b>\$2</b> for 1 sec         | Press Fn + \$3 for 1 sec                |
|-----------------------------------------|-----------------------------------------|-----------------------------------------|
| Space bar LED blinks in LIGHT BLUE once | Space bar LED blinks in LIGHT BLUE once | Space bar LED blinks in LIGHT BLUE once |

5. Find the device named "Aspen Pro #1/#2/#3"

6. Click "Connect" and your Aspen Pro is good to go