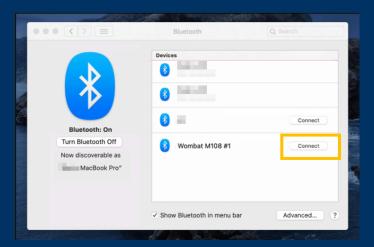

5. Find the device named "Aspen Pro #1/#2/#3"

6. Click "Connect" and your Aspen Pro is good to go