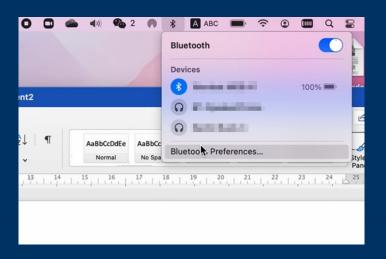

3. Indication LEDs will blink

4. Now please set the Bluetooth on your MAC or PC to ON, and click the Bluetooth setup

| Press Fn + \$1 for 1 sec                | Press Fn + <b>\$2</b> for 1 sec         | Press Fn + \$3 for 1 sec                |
|-----------------------------------------|-----------------------------------------|-----------------------------------------|
| Space bar LED blinks in LIGHT BLUE once | Space bar LED blinks in LIGHT BLUE once | Space bar LED blinks in LIGHT BLUE once |

5. Find the device named "Aspen Pro #1/#2/#3"

6. Click "Connect" and your Aspen Pro is good to go