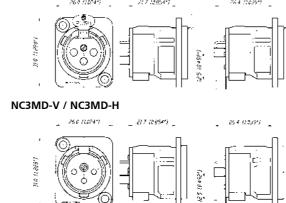

C3FD-LX-HE

NC5MD-LX

- Unified "D" shape metal shell
- Solder cups on 3 7 pole version
- Additional PCB mount on 4 and 5 pole

NC3FD-L-1

Front and rear mountable

- Next generation of the popular DL Series with greater
- All metal housing offers best overall RF protection and electromagnetic shielding
- Duplex ground contact for excellent contact integrity between chassis and cable connector
- Unique cage type female contact on 3 pole version increases conductivity and reduces wear on the mated male contact
- Female contact incorporates a solder barrier to prevent solder running into the contact mating area
- Larger solder contacts for easier termination
- Optional connection to easily join pin1 to chassis ground
- D-style housing provides installation compatibility with

NC\*FDX-TOP













\*: 3 - 5 contacts \*: 3 - 7 contacts