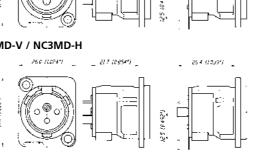

FD-LX-HE

NC5MD-LX

- Unified "D" shape metal shell
- Solder cups on 3 7 pole version
- Additional PCB mount on 4 and 5 pole

NC3FD-L-1

Front and rear mountable

- Next generation of the popular DL Series with greater
- All metal housing offers best overall RF protection and electromagnetic shielding
- Duplex ground contact for excellent contact integrity between chassis and cable connector
- Unique cage type female contact on 3 pole version increases conductivity and reduces wear on the mated male contact
- Female contact incorporates a solder barrier to prevent solder running into the contact mating area
- Larger solder contacts for easier termination
- Optional connection to easily join pin1 to chassis ground
- D-style housing provides installation compatibility with

NC\*FDX-TOP













\*: 3 - 5 contacts \*: 3 - 7 contacts