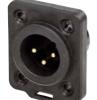

## **DL** Series

NC7MD-L-B-1

NC3FD-LX-HE

NC5MD-LX

- Unified "D" shape metal shell
- Solder cups on 3 7 pole version
- Additional PCB mount on 4 and 5 pole

NC3FD-L-1

Front and rear mountable

- Next generation of the popular DL Series with greater
- All metal housing offers best overall RF protection and electromagnetic shielding
- Duplex ground contact for excellent contact integrity between chassis and cable connector
- Unique cage type female contact on 3 pole version increases conductivity and reduces wear on the mated male contact
- Female contact incorporates a solder barrier to prevent solder running into the contact mating area
- Larger solder contacts for easier termination
- Optional connection to easily join pin1 to chassis ground
- D-style housing provides installation compatibility with