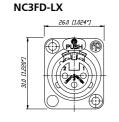

## **DL** Series

NC7MD-L-B-1

NC3FD-LX-HE

NC5MD-LX

- Unified "D" shape metal shell
- Solder cups on 3 7 pole version
- Additional PCB mount on 4 and 5 pole

NC3FD-L-1

Front and rear mountable

- Next generation of the popular DL Series with greater
- All metal housing offers best overall RF protection and electromagnetic shielding
- Duplex ground contact for excellent contact integrity between chassis and cable connector
- Unique cage type female contact on 3 pole version increases conductivity and reduces wear on the mated male contact
- Female contact incorporates a solder barrier to prevent solder running into the contact mating area
- Larger solder contacts for easier termination
- Optional connection to easily join pin1 to chassis ground
- D-style housing provides installation compatibility with