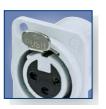

Locking release tab

D Series

Removable insert

Locking release tab

Ground shielding Horizontal PCB mount

White painted housing

**DLX Series** 

- "D" shape metal shell
- Optimal RF protection using 3 shield contacts
- Horizontal and vertical PCB mount with separate ground contact
- Mounting holes with M3 threads available
- 2 piece connector, insert is removable from shell
- Front locked / unlocked insert