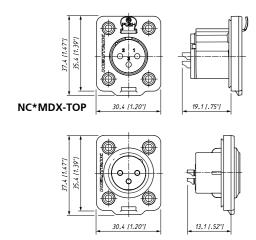

## **XLR TOP Series**

NC3MDX-TOP

\*: 3 - 5 contacts

NC3FDM3-H-B

NC3MD-V

Heavy-duty sealed XLR connector range

NC3FDX-TOP

- 3 and 5 pin chassis connector
- Outdoor protection acc. IP65 and UL 50E
- Uses high impact UV resistant materials per UL
- Gold plated contacts
- Maintain sealing when in use and when disconnected
- Optional waterproof and UV resistant protection cap

NC\*FDX-TOP

\*: 3 - 5 contacts \*: 3 - 7 contacts