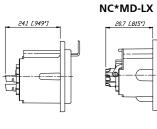

## **DL** Series

NC7MD-L-B-1

NC3FD-LX-HE

NC5MD-LX

- Unified "D" shape metal shell
- Solder cups on 3 7 pole version
- Additional PCB mount on 4 and 5 pole

NC3FD-L-1

Front and rear mountable

- Next generation of the popular DL Series with greater
- All metal housing offers best overall RF protection and electromagnetic shielding
- Duplex ground contact for excellent contact integrity between chassis and cable connector
- Unique cage type female contact on 3 pole version increases conductivity and reduces wear on the mated male contact
- Female contact incorporates a solder barrier to prevent solder running into the contact mating area
- Larger solder contacts for easier termination
- Optional connection to easily join pin1 to chassis ground
- D-style housing provides installation compatibility with