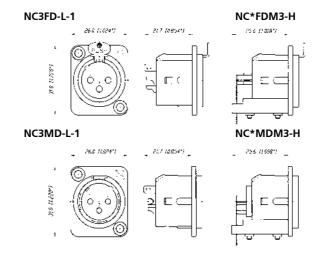

## **DL** Series

NC7MD-L-B-1

NC3FD-LX-HE

NC5MD-LX

- Unified "D" shape metal shell
- Solder cups on 3 7 pole version
- Additional PCB mount on 4 and 5 pole

NC3FD-L-1

Front and rear mountable

- Next generation of the popular DL Series with greater
- All metal housing offers best overall RF protection and electromagnetic shielding
- Duplex ground contact for excellent contact integrity between chassis and cable connector
- Unique cage type female contact on 3 pole version increases conductivity and reduces wear on the mated male contact
- Female contact incorporates a solder barrier to prevent solder running into the contact mating area
- Larger solder contacts for easier termination
- Optional connection to easily join pin1 to chassis ground
- D-style housing provides installation compatibility with