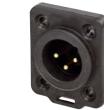

## **DL** Series

NC7MD-L-B-1

NC3FD-LX-HE

NC5MD-LX

- Unified "D" shape metal shell
- Solder cups on 3 7 pole version
- Additional PCB mount on 4 and 5 pole

NC3FD-L-1

Front and rear mountable

- Next generation of the popular DL Series with greater
- All metal housing offers best overall RF protection and electromagnetic shielding
- Duplex ground contact for excellent contact integrity between chassis and cable connector
- Unique cage type female contact on 3 pole version increases conductivity and reduces wear on the mated male contact
- Female contact incorporates a solder barrier to prevent solder running into the contact mating area
- Larger solder contacts for easier termination
- Optional connection to easily join pin1 to chassis ground
- D-style housing provides installation compatibility with