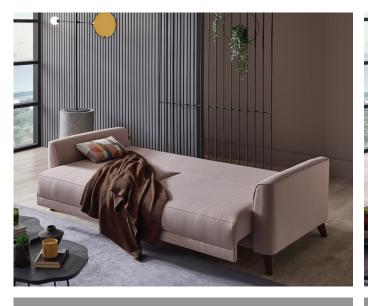

Bed function in 3-Seat Sofa

Storage function in 3-Seat Sofa

Anthracite and walnut leg color options

**3-Seat Sofa Bed With Storage** W:87" H:34" D:41" Bed Size: 74"x49"

Leg Color: Walnut, Anthracite Arm Pillow: 3 pcs. Seating: Webbing