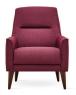

2-Seat Sofa W:75" H:31" D:41"

Leg Color: Walnut, Anthracite Arm Pillow: 3 pcs. Seating: Webbing

Armchair W:28" H:38" D:35"

Leg Color: Walnut, Anthracite Seating: Webbing