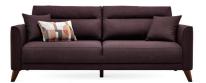

Bed function in 3-Seat Sofa

Storage function in 3-Seat Sofa

Anthracite and walnut leg color options

**3-Seat Sofa Bed With Storage** W:87" H:34" D:41" Bed Size: 74"x49"

Leg Color: Walnut, Anthracite Arm Pillow: 3 pcs. Seating: Webbing