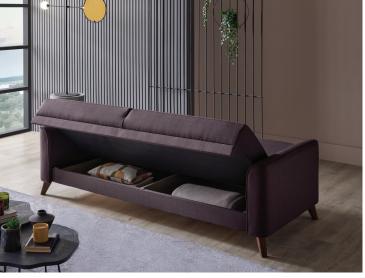

Bed function in 3-Seat Sofa

Storage function in 3-Seat Sofa

Anthracite and walnut leg color options

**3-Seat Sofa Bed With Storage** W:87" H:34" D:41" Bed Size: 74"x49"

Leg Color: Walnut, Anthracite Arm Pillow: 3 pcs. Seating: Webbing