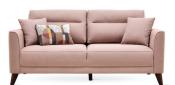

2-Seat Sofa W:75" H:31" D:41"

Leg Color: Walnut, Anthracite Arm Pillow: 3 pcs. Seating: Webbing

Armchair W:28" H:38" D:35"

Leg Color: Walnut, Anthracite Seating: Webbing