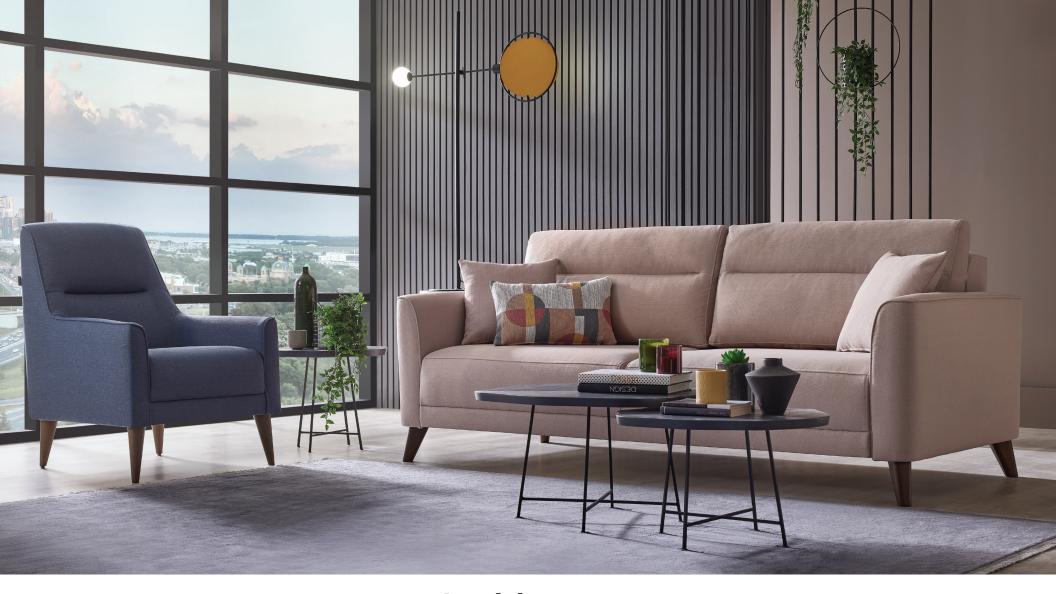

## **Alto Living Room**

Alto Living Room, which reflects the lean aesthetics of contemporary lines, stands out with its ergonomic design.

It combines aesthetic and comfort with special stitching application and foam structure which offers extra comfort on the backrest.

2-Seat Sofa W:75" H:31" D:41"

Leg Color: Walnut, Anthracite Arm Pillow: 3 pcs. Seating: Webbing

Armchair W:28" H:38" D:35"

Leg Color: Walnut, Anthracite Seating: Webbing