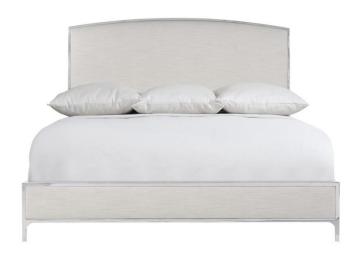

## Silhouette Panel Bed King

#### **Pieces Shown**

307FR06 Footboard/Side Rails 307H06 Headboard

#### **Dimensions**

W: 80.25 in D: 90.88 in H: 62 in

W: 203.84 cm D: 230.84 cm H: 157.48 cm

SH: 8.13 in SH: 20.65 cm

#### **Features**

- Sleigh style headboard with polished stainless steel frame and inset upholstered panel
- Black stained wood back panel on headboard
- Polished stainless steel framed footboard with inset upholstered panel front and back
- Upholstered side rails with black cambric on inside of rails
- Five wood slat support system with adjustable supports
- Specifications subject to change without notice