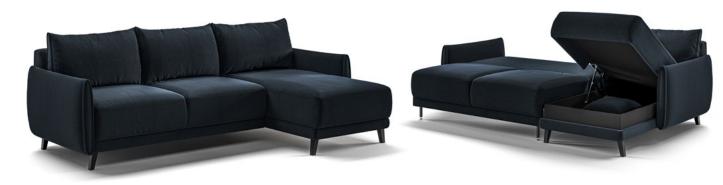

# Dolphin

This dual motion sleeper function features arm-to-arm bed orientation, under-seat storage, perfect in narrow spaces

#### Configurations

Shown above as DOLP-CED+FOU-GLAM/13-133/12-BK

#### Full XL Sleeper Loveseat + Chaise

Available with any selection of Stock Options. The storage chaise is reversible. Not compatible with below Mattress Protector.

#### Full XL Sleeper Sofa

Available with any selection of Stock Options.

Shown above as DOLP-DED-GLAM/13-226/13-BK