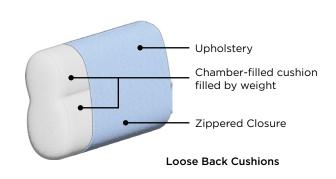

# Decoration Cushion Add style and comfort with our Decoration Cushions, mix or match upholstery. Mattress Protector A Mattress Protector adds a layer of comfort to your sleeper, for both the body and the mind.