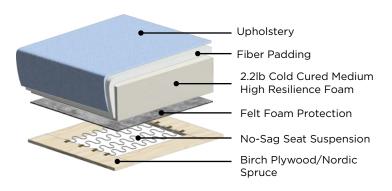

motion sleeper function features arm-to-arm bed orientation, under-seat storage, perfect in narrow spaces



## **Stock Options**

#### **Upholstery & Legs**



**Grade A**Glamour 13
Fabric







#### Configurations

Shown above as DOLP-CED+FOU-GLAM/13-133/12-BK

#### Full XL Sleeper Loveseat + Chaise

Available with any selection of Stock Options. The storage chaise is reversible. Not compatible with below Mattress Protector.

#### Full XL Sleeper Sofa

Available with any selection of Stock Options.



Shown above as DOLP-DED-GLAM/13-226/13-BK

# Decoration Cushion Add style and comfort with our Decoration Cushions, mix or match upholstery. Mattress Protector A Mattress Protector adds a layer of comfort to your sleeper, for both the body and the mind.

### Frame & Comfort Construction







#### **General Measures\***

**A** 34.75 **B** 40.5 **C** 25.25 **D** 17.75 **E** 22.75 **F** 61

Mattress Thickness 5 Total Depth Open 58.25



DOLP-DED Sofa Sleeper

W 90.5 Full XL 55x80



DOLP-CED+FOU Loveseat Sleeper + Chaise

W 98.5 Full XL 55x90

#### **Made To Order Modules**

Reference the below modules to select and configure a custom order. Remember to build from left to right. Always select two arms, the rest is up to you.

**Leg Requirements**: 133/12, 226/13