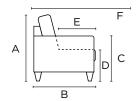

#### **General Measures\***

**A** 34.75 **B** 40.5 **C** 25.25 **D** 17.75 **E** 22.75 **F** 61

Mattress Thickness 5 Total Depth Open 58.25

DOLP-DED Sofa Sleeper

W 90.5 Full XL 55x80

DOLP-CED+FOU Loveseat Sleeper + Chaise